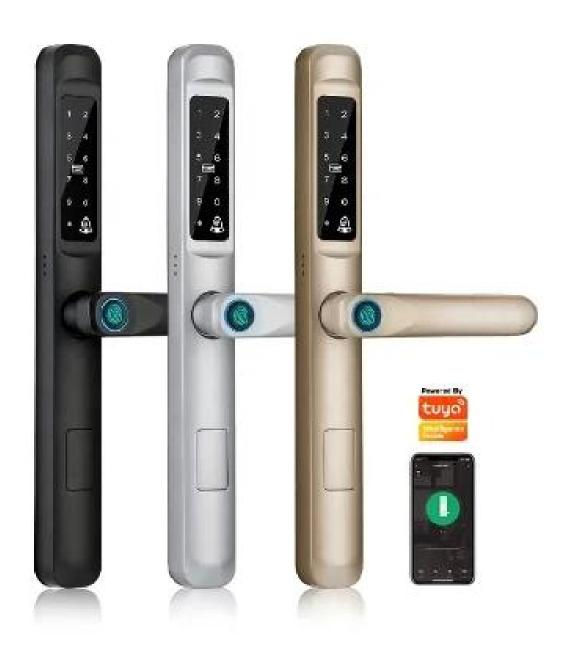

#### Q: 1. How can I place an order?

 $\square\square$ :2592/2885/3585/4585/6085/92 $\square\square\square$ 