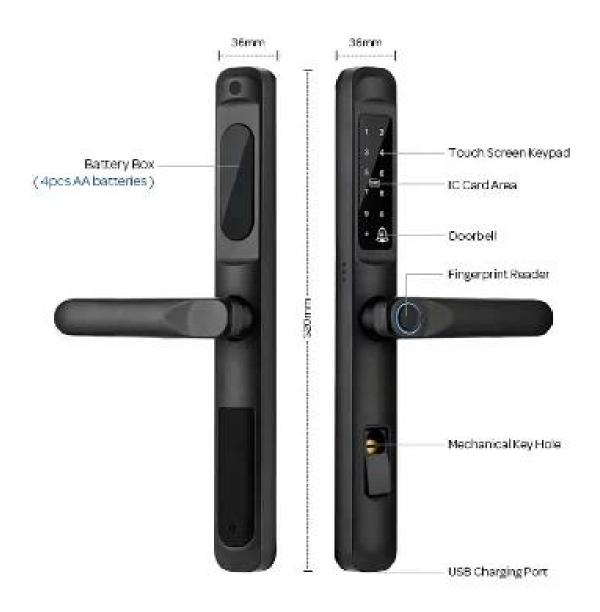

#### Q: 1. How can I place an order?

 $\square\square$ :2592/2885/3585/4585/6085/92 $\square\square\square$ 