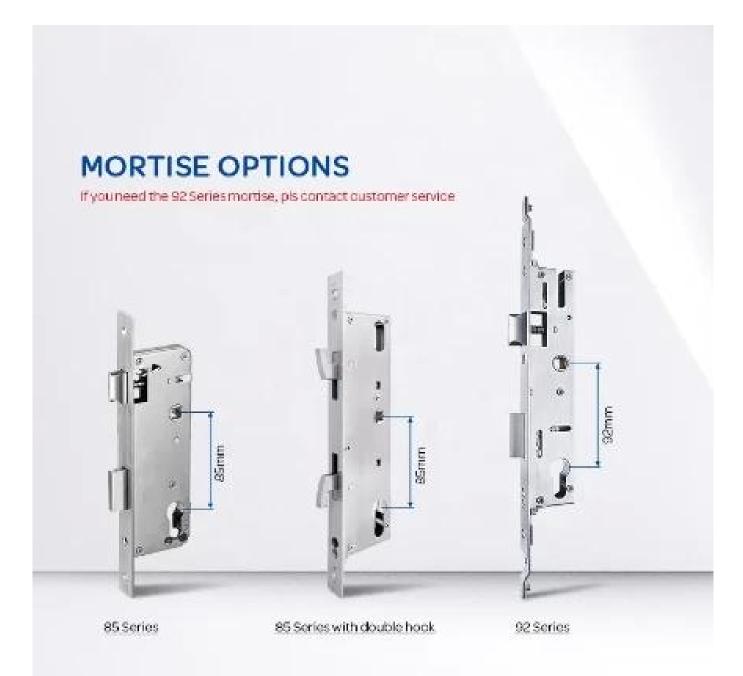

#### Q: 1. How can I place an order?

 $\square\square$ :2592/2885/3585/4585/6085/92 $\square\square\square$ 