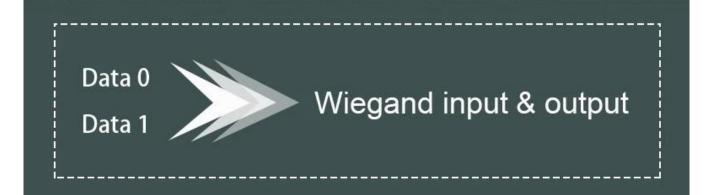

### 

- > PIN Length:  $4 \sim 6$  digits > EM card, Mifare card optional
- > Wiegand 26~44 bits in put & output > User data can be transferred
- > Touch key with one relay, 1000 users (988 common2 panic10 visitor)
- > Can be used as Wiegand reader with LED & buzzer
- > 2 devices can be interlocked for 2 doors