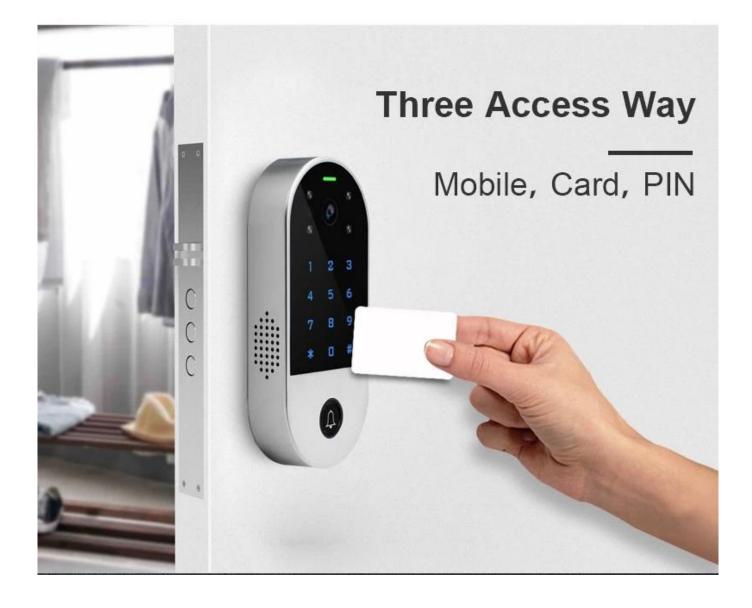

### 

- > PIN Length:  $4 \sim 6$  digits > EM card, Mifare card optional
- > Wiegand 26~44 bits in put & output > User data can be transferred
- > Touch key with one relay, 1000 users (988 common2 panic10 visitor)
- > Can be used as Wiegand reader with LED & buzzer
- > 2 devices can be interlocked for 2 doors