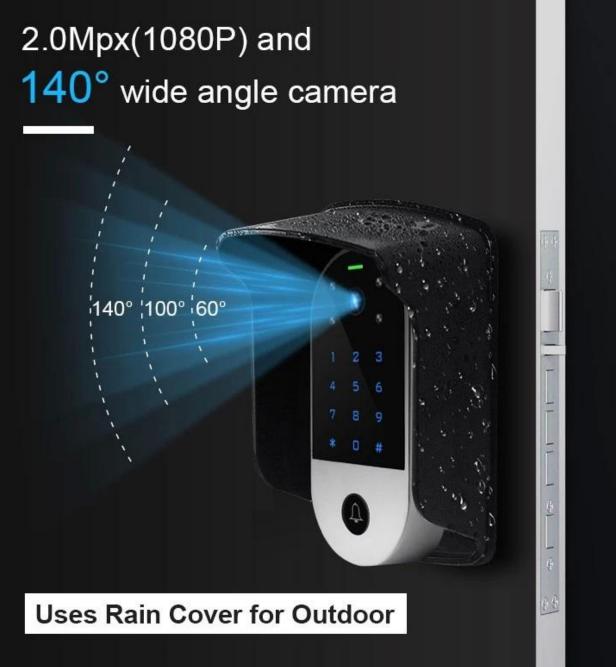

### 

- > PIN Length:  $4 \sim 6$  digits > EM card, Mifare card optional
- > Wiegand 26~44 bits in put & output > User data can be transferred
- > Touch key with one relay, 1000 users (988 common2 panic10 visitor)
- > Can be used as Wiegand reader with LED & buzzer
- > 2 devices can be interlocked for 2 doors