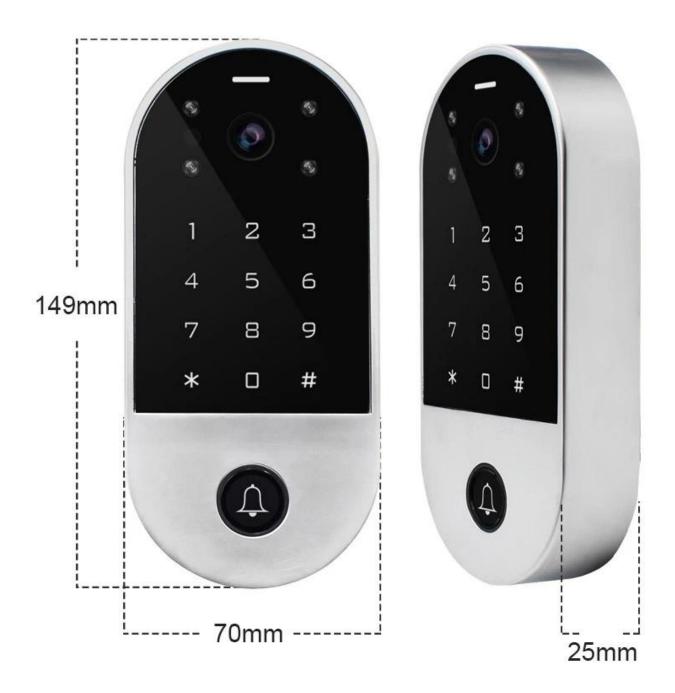

card with unlimited capacity
- > Support motion detection, playback, take picture/video, unlock remotely

### 

- > PIN Length:  $4 \sim 6$  digits > EM card, Mifare card optional
- > Wiegand 26~44 bits in put & output > User data can be transferred
- > Touch key with one relay, 1000 users (988 common2 panic10 visitor)
- > Can be used as Wiegand reader with LED & buzzer
- > 2 devices can be interlocked for 2 doors



# 2.4G WiFi network, Mobile APP Intercom

6

#

4

Download APP by Searching TuyaSmart or Smartlife for both iOS & Android

(G.

.







140° Wide Angle





Multi-users

Support Tuya APP







**Touch Button** 



Remote Unlocking



Montioring

Video Talking









# **Night Vision: IR-CUT** (Colorful at daytime, black and white at night)











# **Product size**



# $20^{+}$ YEARS EXPERIENCE **& O**

ACCESS CONTROL SYSTEMS ONE STOP SOLUTION PROVIDER

Goldbridge is Top 10 China Manufacture On Alibaba, Specializes In Provide Kinds Of RFID/NFC Cards, FID Tags, RFID Card Reader, UHF Reader, Access Control System, Electromagnetic Locks, etc Since 1999



Q Customized Qually Services Assurance



Cu Best After-Sales Service

# ADVANTAGE

# WHY CHOOSE US?

FAST DELIVERY Faster delivery by air by 1 express. (DHL,UPS or Fedex)

> LONG HISTORY 20 years experience in RFID & Access Control industry

OEM ACCEPTABLE 20 years OEM&ODM 3 experience for 1000 + VIP client from US and Europe

HIGH QUALITY Design and manufacture high quality produtcs with 30 R&D; engineers.



2

4

# **OUR FACTORY**



 Access Control and RFID Reader Production Line: Monthly producti