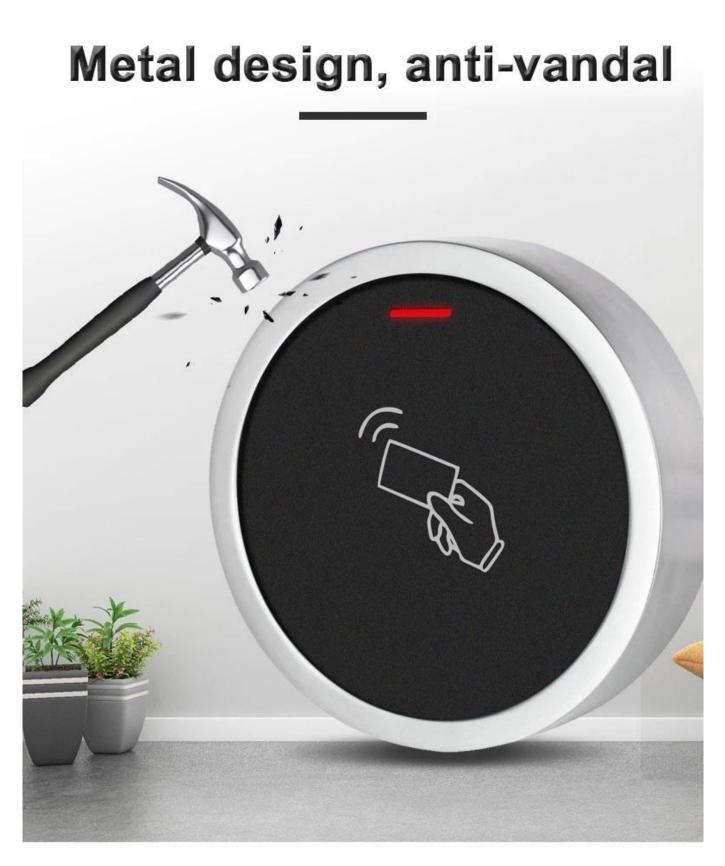

- > Metal case, anti-vandal
- > Waterproof, conforms to IP66
- > One relay, 2000 users, standalone
- > Card type: 13.56MHz IC card
- > Working temperature: -40 °C[]60 °C[]-40 °F[]140 °f[]
- > Pulse mode, toggle mode
- > Built in LDR for anti tamper
- > Card block enrollment
- > Mini size: Diameter: 73mm, Thickness: 20mm