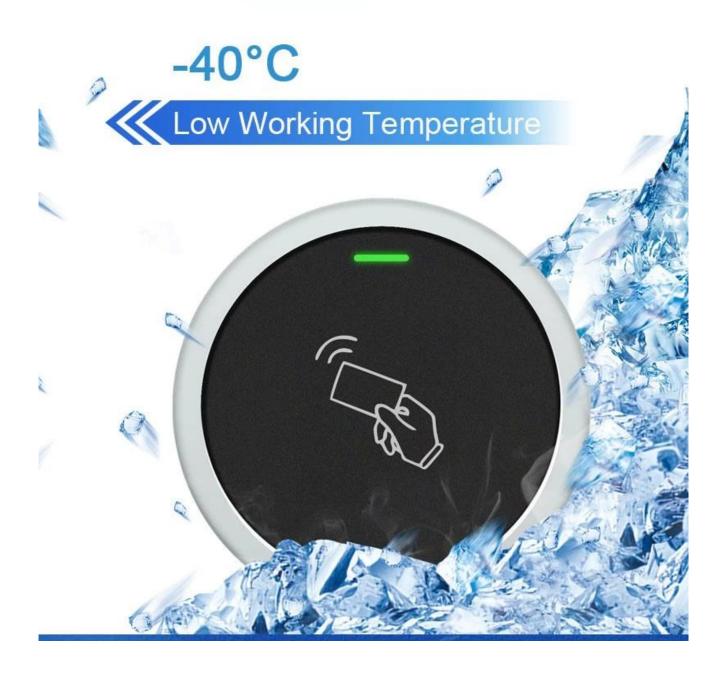

- > Metal case, anti-vandal
- > Waterproof, conforms to IP66
- > One relay, 2000 users, standalone
- > Card type: 13.56MHz IC card
- > Working temperature: -40 °C[]60 °C[]-40 °F[]140 °f[]
- > Pulse mode, toggle mode
- > Built in LDR for anti tamper
- > Card block enrollment
- > Mini size: Diameter: 73mm, Thickness: 20mm