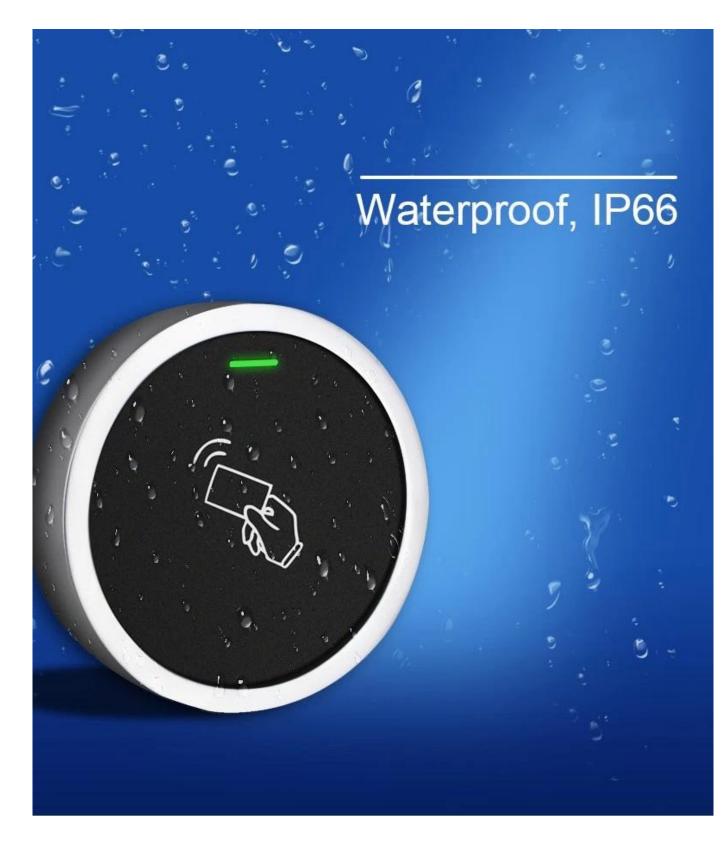

- > Metal case, anti-vandal
- > Waterproof, conforms to IP66
- > One relay, 2000 users, standalone
- > Card type: 13.56MHz IC card
- > Working temperature: -40 °C[]60 °C[]-40 °F[]140 °f[]
- > Pulse mode, toggle mode
- > Built in LDR for anti tamper
- > Card block enrollment
- > Mini size: Diameter: 73mm, Thickness: 20mm