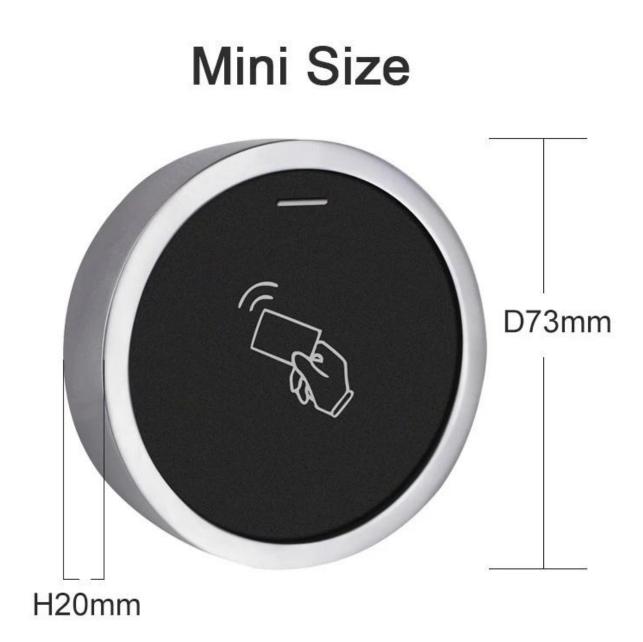

- > Metal case, anti-vandal
- > Waterproof, conforms to IP66
- > One relay, 2000 users, standalone
- > Card type: 13.56MHz IC card
- > Working temperature: -40 °C[]60 °C[]-40 °F[]140 °f[]
- > Pulse mode, toggle mode
- > Built in LDR for anti tamper
- > Card block enrollment
- > Mini size: Diameter: 73mm, Thickness: 20mm