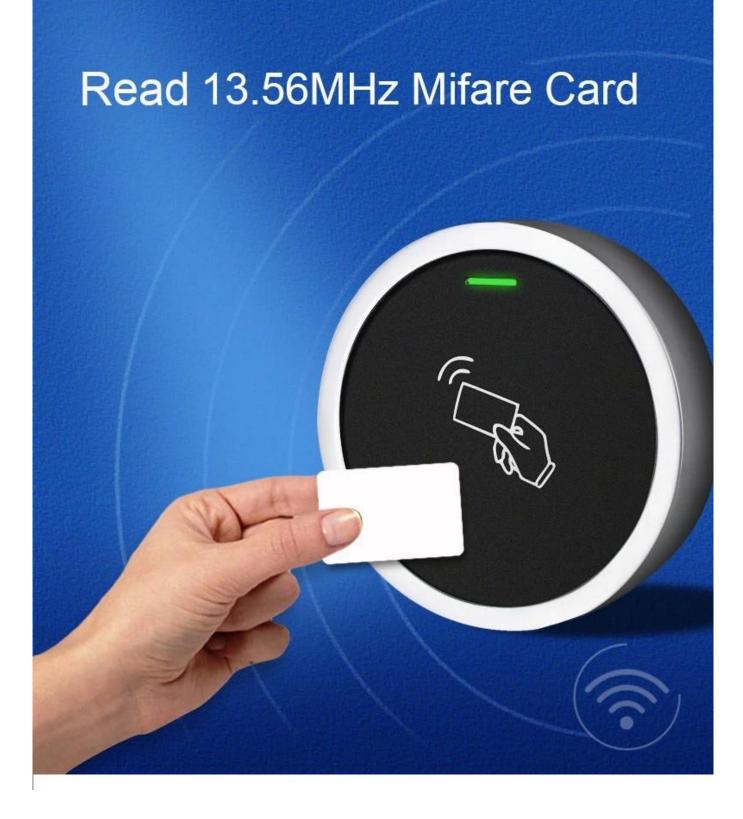

- > Metal case, anti-vandal
- > Waterproof, conforms to IP66
- > One relay, 2000 users, standalone
- > Card type: 13.56MHz IC card
- > Working temperature: -40 °C[]60 °C[]-40 °F[]140 °f[]
- > Pulse mode, toggle mode
- > Built in LDR for anti tamper
- > Card block enrollment
- > Mini size: Diameter: 73mm, Thickness: 20mm