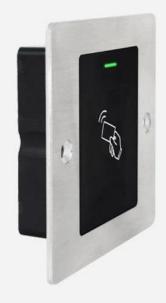

#### □□:

- > Embedded design with mini size
- > Metal case and waterproof, conform to IP66
- > User capacity: 2000 cards > Card type: 125KHz EM card
- > One programmable relay operation
- > Latch mode to hold door or gate open
- > Tri-colour LED status display