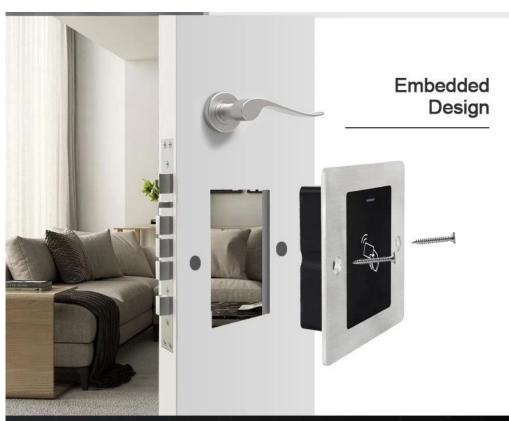

#### □□:

- > Embedded design with mini size
- > Metal case and waterproof, conform to IP66
- > User capacity: 2000 cards > Card type: 125KHz EM card
- > One programmable relay operation
- > Latch mode to hold door or gate open
- > Tri-colour LED status display

## Brushed Metal Case