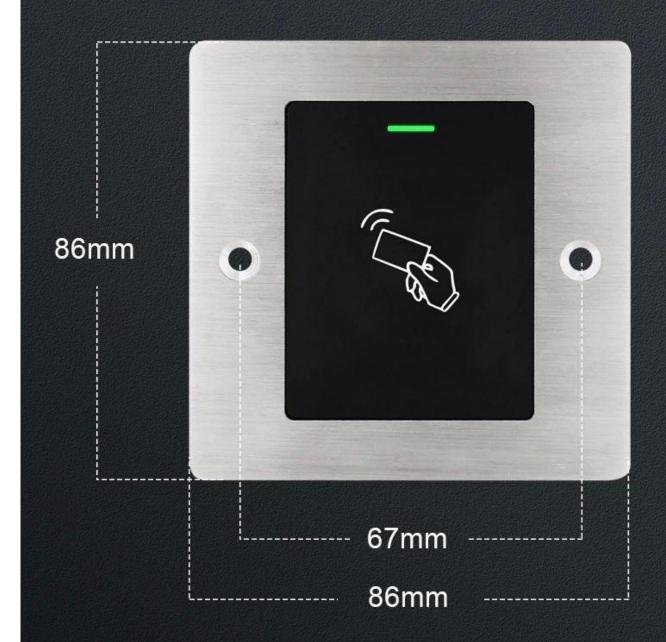

#### □□:

- > Embedded design with mini size
- > Metal case and waterproof, conform to IP66
- > User capacity: 2000 cards > Card type: 125KHz EM card
- > One programmable relay operation
- > Latch mode to hold door or gate open
- > Tri-colour LED status display













## Brushed Metal Case



# Size





## **ADVANTAGE**



#### WHY CHOOSE US?

- FAST DELIVERY Faster delivery by air by express. (DHL,UPS or Fedex)
- 2 LONG HISTORY 20 years experience in RFID & Access Control industry
- 3 OEM ACCEPTABLE 20 years OEM&ODM experience for 1000 + VIP client from US and Europe
- HIGH QUALITY Design and manufacture high quality produtes with 30 R&D; engineers.



## **OUR FACTORY**



- Access Control and RFID Reader Production Line:
- Monthly production quantity is up to 50,000pcs , We are Provides  ${\sf OEM\&ODM\ services\ including\ product\ research\ and\ development,}$ LOGO printing, customized.etc



- Electromagnetic lock & Smart Door Lock Production Line:
- Monthly production quantity is up to 100,000pcs ,
   Our factory is built with modern manufacture environment, facilities,
- equip