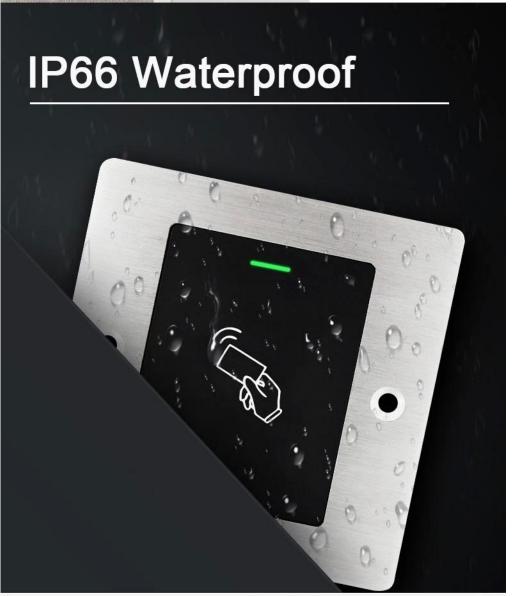

#### □□:

- > Embedded design with mini size
- > Metal case and waterproof, conform to IP66
- > User capacity: 2000 cards > Card type: 125KHz EM card
- > One programmable relay operation
- > Latch mode to hold door or gate open
- > Tri-colour LED status display