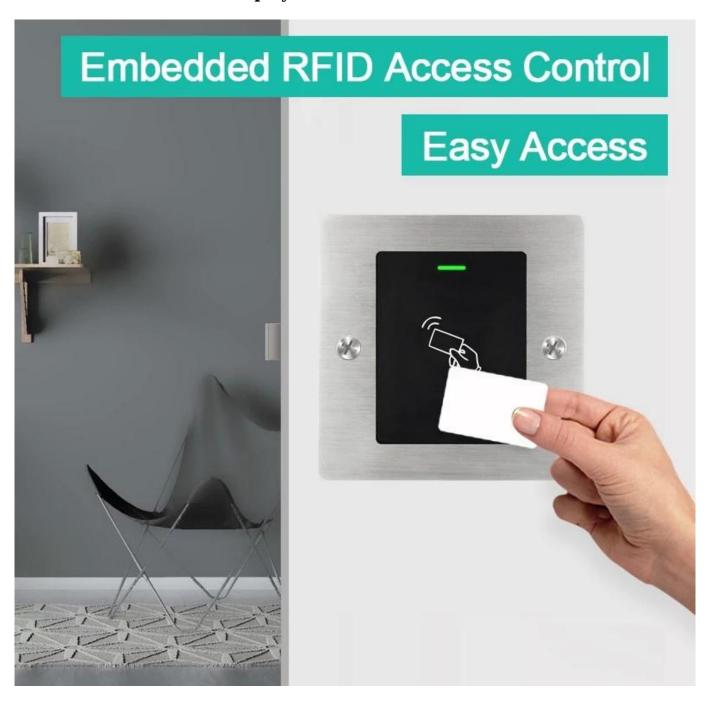

#### □□:

- > Embedded design with mini size
- > Metal case and waterproof, conform to IP66
- > User capacity: 2000 cards > Card type: 125KHz EM card
- > One programmable relay operation
- > Latch mode to hold door or gate open
- > Tri-colour LED status display

## Brushed Metal Case