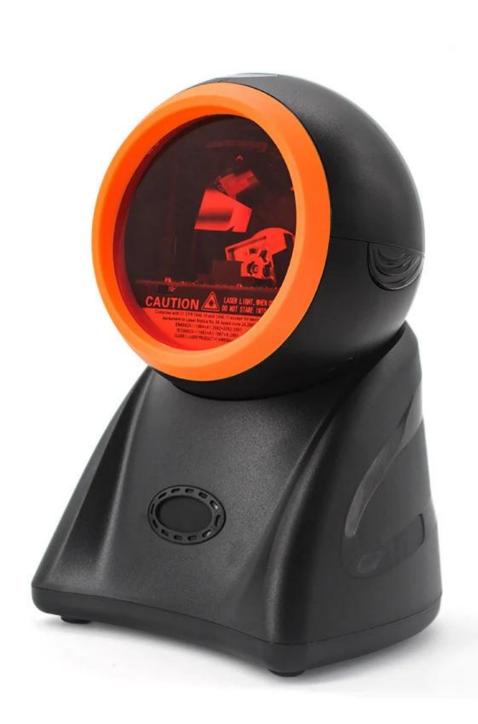

#### omni-directional barcode scanner

#### **Features**

- 1.Use the latest high-performance hardware decoding chip to decode various complex 1D barcodes
- 2.20 scanning lines, 5 scanning directions, scann barcode fast and efficiently
- 3. Support automatic sleep and wake-up function to improve working life of core component
- 4. New and stylish appearance, swivel base for a variety of scanning applications
- 5. Super cool blue and red two-color LED indicator and double beeper sound to deal with various noisy environments
- 6. The wire is made of high temperature resistant material and high quality inner copper wire to meet various environmental requirement and with longger working life.
- 7. Support multiple communication interfaces, plug and play, and automatically match the device automatically