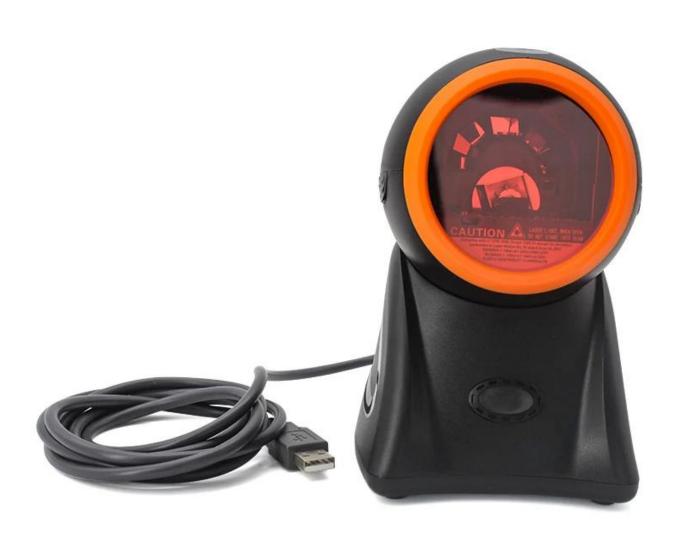

#### omni-directional barcode scanner

#### **Features**

- 1.Use the latest high-performance hardware decoding chip to decode various complex 1D barcodes
- 2.20 scanning lines, 5 scanning directions, scann barcode fast and efficiently
- 3. Support automatic sleep and wake-up function to improve working life of core component
- 4. New and stylish appearance, swivel base for a variety of scanning applications
- 5. Super cool blue and red two-color LED indicator and double beeper sound to deal with various noisy environments
- 6. The wire is made of high temperature resistant material and high quality inner copper wire to meet various environmental requirement and with longger working life.
- 7. Support multiple communication interfaces, plug and play, and automatically match the device automatically