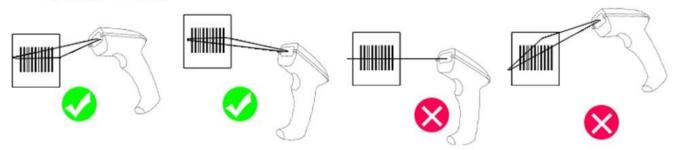

## **How to Use This Barcode Scanner?**

1. For better scanning function, please hold this scanner at right angle, don't decode it at 90°.

2. For truly decoding the barcode, scanning laser must cover the whole barcode.