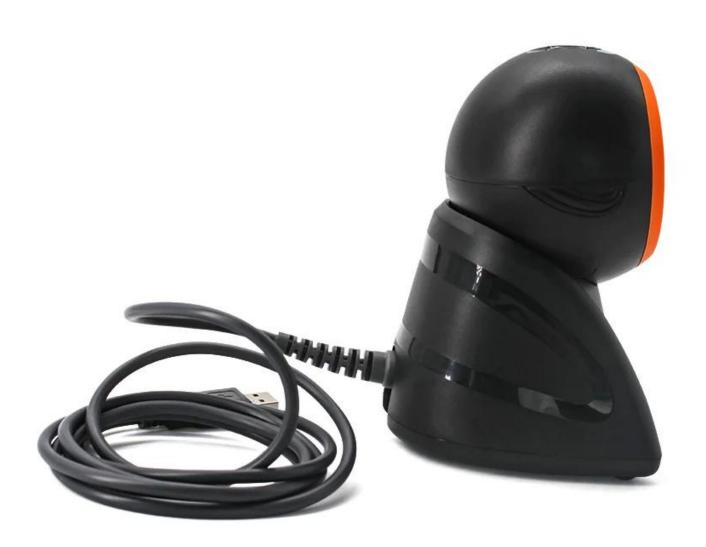

#### **Features**

- 1.Use the latest high-performance hardware decoding chip to decode various complex 1D barcodes
- 2.20 scanning lines, 5 scanning directions, scann barcode fast and efficiently
- 3. Support automatic sleep and wake-up function to improve working life of core component
- 4. New and stylish appearance, swivel base for a variety of scanning applications
- 5. Super cool blue and red two-color LED indicator and double beeper sound to deal with various noisy environments
- 6. The wire is made of high temperature resistant material and high quality inner copper wire to meet various environmental requirement and with longger working life.
- 7. Support multiple communication interfaces, plug and play, and automatically match the device automatically