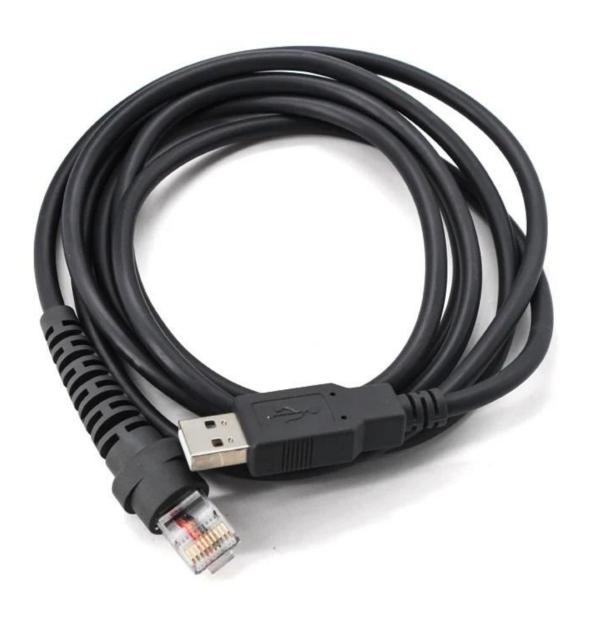

## How to Assemble/Disassemble the Cable?

Plug sharp things like toothpick or clip into the right hole and then pull out the cable easily.

Super decoding Shakeproof

WE PTOVIDE THE MOST COMPLETE

PROFESSIONAL SANNING APPLICATION