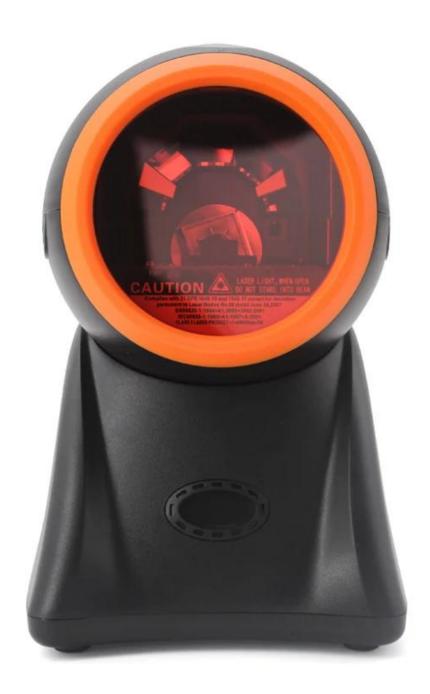

#### omni-directional barcode scanner

#### **Features**

- 1.Use the latest high-performance hardware decoding chip to decode various complex 1D barcodes
- 2.20 scanning lines, 5 scanning directions, scann barcode fast and efficiently
- 3. Support automatic sleep and wake-up function to improve working life of core component
- 4. New and stylish appearance, swivel base for a variety of scanning applications
- 5. Super cool blue and red two-color LED indicator and double beeper sound to deal with various noisy environments
- 6. The wire is made of high temperature resistant material and high quality inner copper wire to meet various environmental requirement and with longger working life.
- 7. Support multiple communication interfaces, plug and play, and automatically match the device automatically

### Application field

Mainly used in large supermarkets, shopping malls, specialty stores (pharmacies, clothing stores, smoke hotels, jewelry stores), etc.

working parameter gliph surver of the control of th