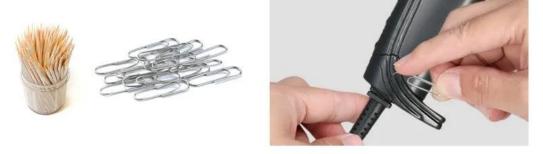

## How to Assemble/Disassemble the Cable?

Plug sharp things like toothpick or clip into the right hole and then pull out the cable easily.

Super decoding Shakeproof

WE PTOVIDE THE MOST COMPLETE

PROFESSIONAL SANNING APPLICATION