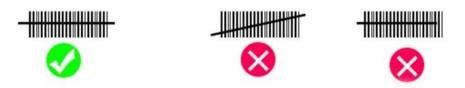

## **How to Use This Barcode Scanner?**

1. For better scanning function, please hold this scanner at right angle, don't decode it at 90°.

2. For truly decoding the barcode, scanning laser must cover the whole barcode.