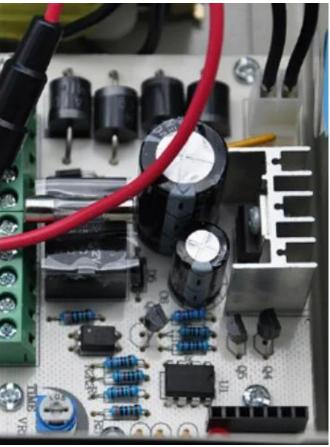

# 110-240 VAC Input 12V Output Switching power supply 12V 3A Access control Power Supply

3A Current power supply Built-in reverse surge protection and Short-circuit protection function.

This power supply is suitable for building intercom, various entrances access control, particularly suitable for all kinds of electric locks

### **Detailed Images**

- 1: NO terminal and COM terminal, normally open no output, the key trigger output DC12V, connected electronically controlled lock(0-15 seconds delay, a positive, three negative);
- 2: NC terminal and COM terminal , normally closed output DC12V, after the power button is triggered, then the electric or magnetic latch, Power locks (0-15 seconds delay, 2 positive, 3 negative);
- 3: DC12V output voltage regulation, 4 is positive, 5 negative;
- 4: open button input terminal ( for negative power supply ) , which can be accessed switch output(relay output, low )control Electric lock access control system ;
- 5: open button input terminal ( on the positive power supply ) , which can be accessed switch output( relay output, high level ) control ,Electric lock access control system ;
- 6: 12V input voltage door, dedicated to the direct control of the output voltage electric lock access control