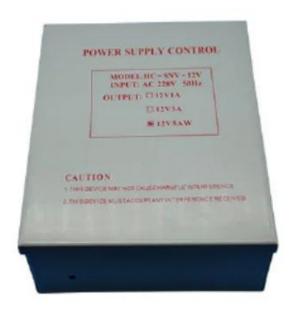

# 110-240 VAC Input 12V Output Switching power supply 12V 3A Access control Power Supply

3A Current power supply Built-in reverse surge protection and Short-circuit protection function.

This power supply is suitable for building intercom, various entrances access control, particularly suitable for all kinds of electric locks