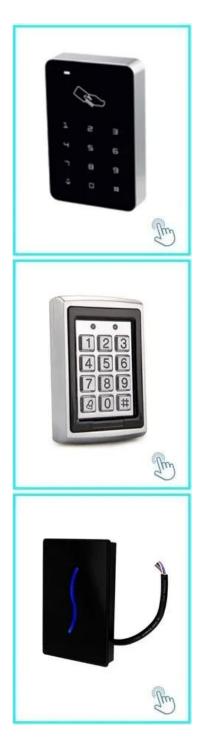

#### **ACM-210**

Metal Waterproof RFID Wiegand Access Control

#### ACM26X

125Khz EM Card RFID Reader Size: 115mm×75.5mm×16.8mm

#### **ACM225**

Touch Keypad RFID Access Control 12khz