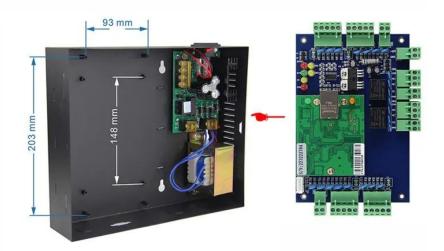

#### Kindly remind:

All network control board must configure with access power supply. 1 board for 1 power supply