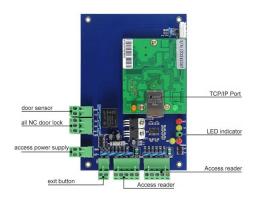

### **Detailed Images**

- 1: NO terminal and COM terminal, normally open no output, the key trigger output DC12V, connected electronically controlled lock(0-15 seconds delay, a positive, three negative);
- 2: NC terminal and COM terminal , normally closed output DC12V, after the power button is triggered, then the electric or magnetic latch, Power locks (0-15 seconds delay, 2 positive, 3 negative);
- 3: DC12V output voltage regulation, 4 is positive, 5 negative;
- 4: open button input terminal ( for negative power supply ) , which can be accessed switch output(relay output, low )control Electric lock access control system ;
- 5: open button input terminal ( on the positive power supply ) , which can be accessed switch output( relay output, high level ) control ,Electric lock access control system ;
- 6: 12V input voltage door, dedicated to the direct control of the output voltage electric lock access control

#### Kindly remind:

All network control board must configure with access power supply. 1 board for 1 power supply

#### **ACM-WEG01**

It can control 1 door.