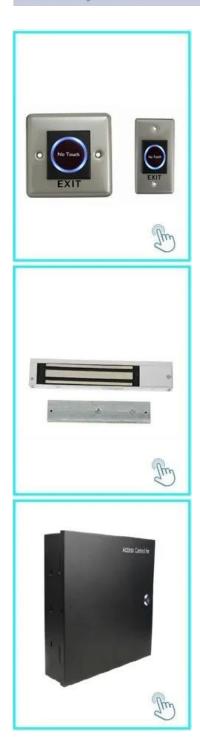

#### ACM-K2A/B

No touch Door Realese Exit Button with led

#### **ACM-Y280**

Surface mounted magnetic lock (280kg/600lbs)

#### ACM-Y806-5A

Power supply 5A for access control