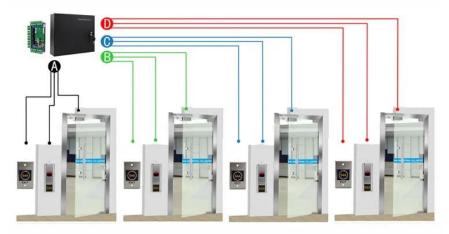

#### ACM-WEG04

Four doors 1 way: Control 4doors (Enter by Swipe cards and Exit by Push button)

#### **ACM-WEG04**

It can control 4 door.