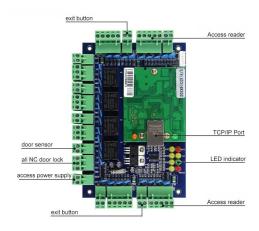

### **Detailed Images**

- 1: NO terminal and COM terminal, normally open no output, the key trigger output DC12V, connected electronically controlled lock(0-15 seconds delay, a positive, three negative);
- 2: NC terminal and COM terminal , normally closed output DC12V, after the power button is triggered, then the electric or magnetic latch, Power locks (0-15 seconds delay, 2 positive, 3 negative);
- 3: DC12V output voltage regulation, 4 is positive, 5 negative;
- 4: open button input terminal ( for negative power supply ) , which can be accessed switch output(relay output, low )control Electric lock access control system ;
- 5: open button input terminal ( on the positive power supply ) , which can be accessed switch output( relay output, high level ) control ,Electric lock access control system ;
- 6: 12V input voltage door, dedicated to the direct control of the output voltage electric lock access control

#### Kindly remind:

All network control board must configure with access power supply. 1 board for 1 power supply

#### ACM-WEG04

Four doors 1 way: Control 4doors (Enter by Swipe cards and Exit by Push button)

#### **ACM-WEG04**

It can control 4 door.