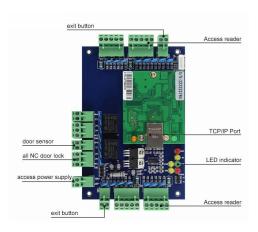

### **Detailed Images**

- 1: NO terminal and COM terminal, normally open no output, the key trigger output DC12V, connected electronically controlled lock(0-15 seconds delay, a positive, three negative);
- 2: NC terminal and COM terminal , normally closed output DC12V, after the power button is triggered, then the electric or magnetic latch, Power locks (0-15 seconds delay, 2 positive, 3 negative);
- 3: DC12V output voltage regulation, 4 is positive, 5 negative;
- 4: open button input terminal ( for negative power supply ) , which can be accessed switch output(relay output, low )control Electric lock access control system ;
- 5: open button input terminal ( on the positive power supply ) , which can be accessed switch output( relay output, high level ) control ,Electric lock access control system ;
- 6: 12V input voltage door, dedicated to the direct control of the output voltage electric lock access control

#### Kindly remind:

All network control board must configure with access power supply. 1 board for 1 power supply

#### **ACM-WEG02**

It can control 2 door.