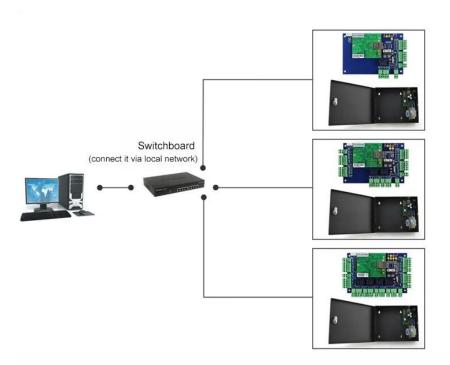

# Application

# Scope of Application

#### Kindly remind:

All network control board must configure with access power supply. 1 board for 1 power supply