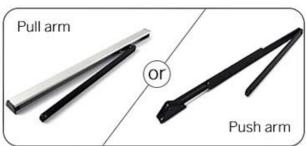

# — Installation mode —

Pull-arm mounting: Suitable for door wing opening inward (drive system inside)

Push Arm Installation: Suitable for door wing opening outward (drive system inside)

### Installation example

Pull-arm mounting: Suitable for door wing opening inward (drive system inside)

Push Arm Installation: Suitable for door wing opening outward (drive system inside)