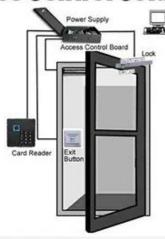

## **Instalation Diagram**

Installation Example

### Installation example

Pull-arm mounting: Suitable for door wing opening inward (drive system inside)

Push Arm Installation: Suitable for door wing opening outward (drive system inside)