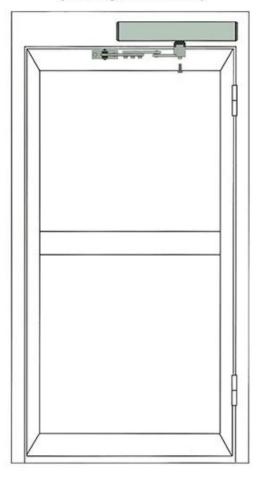

## **Instalation Diagram**

Installation Example

### Installation example

Pull-arm mounting: Suitable for door wing opening inward (drive system inside)

Push Arm Installation: Suitable for door wing opening outward (drive system inside)