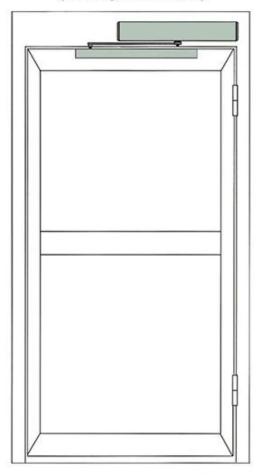

## **Instalation Diagram**

Installation Example

### Installation example

Pull-arm mounting: Suitable for door wing opening inward (drive system inside)

Push Arm Installation: Suitable for door wing opening outward (drive system inside)