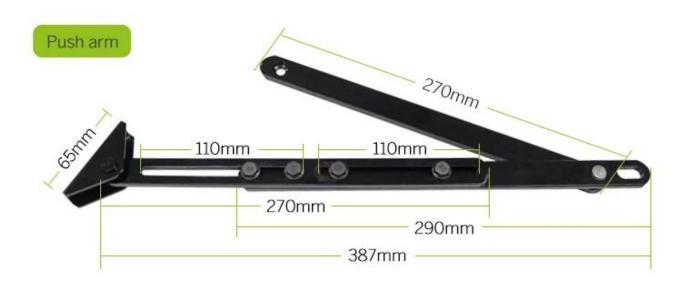

ser highly adapts to voltage fluctuations between 110

or 220VAC ±10%, More energy-saving and durable than an ordinary single input voltage.

The simple yet secure system for areas such as offices, hospitals, elderly homes, banks, commercial locations, and much more.

It supports 2ways working mode:

1. standalone access controller, connect it to power, power on, then we could open it by remote control and close it automatically

2. Connect it with RFID door access control systems, Enter by Face, RFID, Pincode or Finger, and exit Nontouch button.



# — Installation mode —

Pull-arm mounting: Suitable for door wing opening inward (drive system inside)



Push Arm Installation: Suitable for door wing opening outward (drive system inside)















## Dimensions(mm)



## Pull arm









## **Quality Warranty**

- Warranty Service will be honored if the damage is not caused by human, ACM Goldbridge provides 2 years warranty for relative products.
- On the contrary, ACM Goldbridge will cahrge extra if repair.
- More information, please browse our service center.

## **Instalation Diagram**

Installation Example

### Installation example

Pull-arm mounting: Suitable for door wing opening inward (drive system inside)





Push Arm Installation: Suitable for door wing opening outward (drive system inside)





## **Related Products**

We are professional comprehensive security access control products supplier with 20 years experience, we make sure to offer the

best solution of access control system solution! So, send your inquiry details in the below, click "Send" now!

R