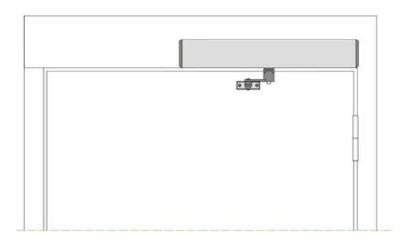

## **Instalation Diagram**

Installation Example

### Installation example

Pull-arm mounting: Suitable for door wing opening inward (drive system inside)

Push Arm Installation: Suitable for door wing opening outward (drive system inside)