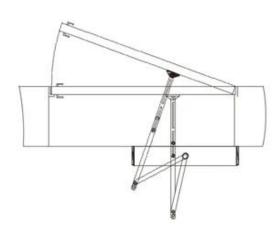

# — Installation mode —

Pull-arm mounting: Suitable for door wing opening inward (drive system inside)

Push Arm Installation: Suitable for door wing opening outward (drive system inside)