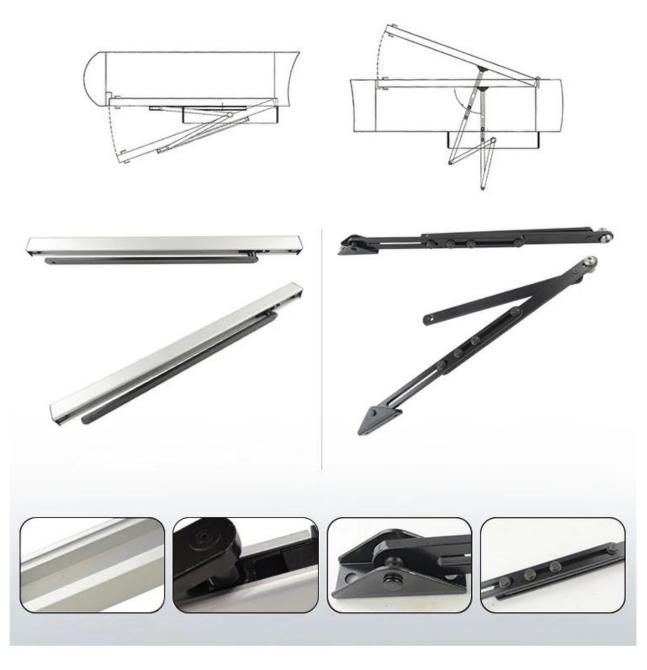

# — Installation mode —

Pull-arm mounting: Suitable for door wing opening inward (drive system inside)

Push Arm Installation: Suitable for door wing opening outward (drive system inside)

## Pull arm

### Installation example

Pull-arm mounting: Suitable for door wing opening inward (drive system inside)

Push Arm Installation: Suitable for door wing opening outward (drive system inside)