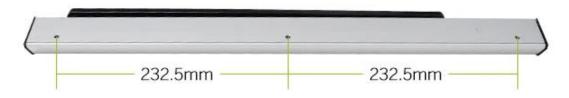

loser highly adapts to voltage fluctuations between 110

or 220VAC ±10%, More energy-saving and durable than an ordinary single input voltage.

The simple yet secure system for areas such as offices, hospitals, elderly homes, banks, commercial locations, and much more.

It supports 2ways working mode:

1. standalone access controller, connect it to power, power on, then we could open it by remote control and close it automatically

2. Connect it with RFID door access control systems, Enter by Face, RFID, Pincode or Finger, and exit Nontouch button.



# — Installation mode —

Pull-arm mounting: Suitable for door wing opening inward (drive system inside)



Push Arm Installation: Suitable for door wing opening outward (drive system inside)















## Dimensions(mm)



## Pull arm









## **Quality Warranty**

- Warranty Service will be honored if the damage is not caused by human, ACM Goldbridge provides 2 years warranty for relative products.
- On the contrary, ACM Goldbridge will cahrge extra if repair.
- More information, please browse our service center.

## **Instalation Diagram**

Installation Example

### Installation example

Pull-arm mounting: Suitable for door wing opening inward (drive system inside)





Push Arm Installation: Suitable for door wing opening outward (drive system inside)





## **Related Products**

We are professional comprehensive security access control products supplier with 20 years experience, we make sure to offer the

best solution of access control system solution! So, send your inquiry details in the below, click "Send" now!