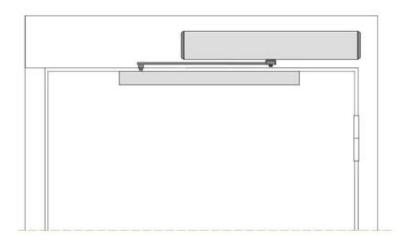

## **Instalation Diagram**

Installation Example

### Installation example

Pull-arm mounting: Suitable for door wing opening inward (drive system inside)

Push Arm Installation: Suitable for door wing opening outward (drive system inside)