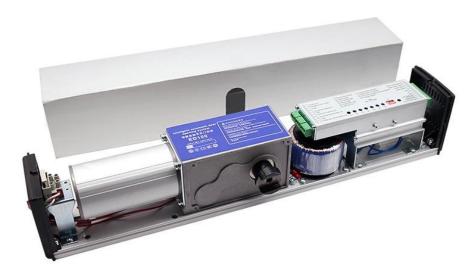

### **Product Description**

110V or 220V Automatic Garage Door Opener with remote control and microwave sensor

- 1. An advanced and reliable microprocessor controller is applied.
- 2. Brushless motor with self-locking, a long life span, and energy conservation.
- 3. Opening & Closing Speed adjustable.
- 4. Automatic/Lock/One Way/Half-open/Hold-open status can be set by remote key.
- 5. Opening and closing smooth with low noise.
- 6. Safety interlock and electric lock function.
- 7. Support multiple access control systems and Fire Alarm System
- 8. Auto-Reverse

### **Products Feature**

automatic door opener is low energy automatic with a swing door opener that is activated by push buttons. This system operates in

both automatic and manual modes, it makes the electronic door opener and closer highly adapts to voltage fluctuations between 110

or 220VAC ±10%, More energy-saving and durable than an ordinary single input voltage.

The simple yet secure system for areas such as offices, hospitals, elderly homes, banks, commercial locations, and much more.

It supports 2ways working mode:

1. standalone access controller, connect it to power, power on, then we could open it by remote control and close it automatically

2. Connect it with RFID door access control systems, Enter by Face, RFID, Pincode or Finger, and exit Nontouch button.