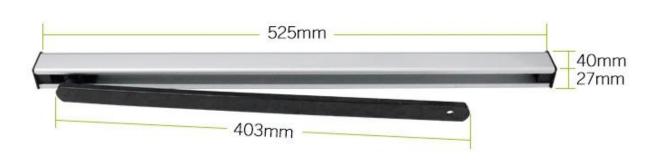

closer highly adapts to voltage fluctuations between 110

or 220VAC ±10%, More energy-saving and durable than an ordinary single input voltage.

The simple yet secure system for areas such as offices, hospitals, elderly homes, banks, commercial locations, and much more.

It supports 2ways working mode:

1. standalone access controller, connect it to power, power on, then we could open it by remote control and close it automatically

2. Connect it with RFID door access control systems, Enter by Face, RFID, Pincode or Finger, and exit Nontouch button.



# — Installation mode —

Pull-arm mounting: Suitable for door wing opening inward (drive system inside)



Push Arm Installation: Suitable for door wing opening outward (drive system inside)















## Dimensions(mm)



## Pull arm









## **Quality Warranty**

- Warranty Service will be honored if the damage is not caused by human, ACM Goldbridge provides 2 years warranty for relative products.
- On the contrary, ACM Goldbridge will cahrge extra if repair.
- More information, please browse our service center.

## **Instalation Diagram**

Installation Example

### Installation example

Pull-arm mounting: Suitable for door wing opening inward (drive system inside)





Push Arm Installation: Suitable for door wing opening outward (drive system inside)





## **Related Products**

We are professional comprehensive security access control products supplier with 20 years experience, we make sure to offer the

best solution of access control system solution! So, send your inquiry details in the below, click "Send" now