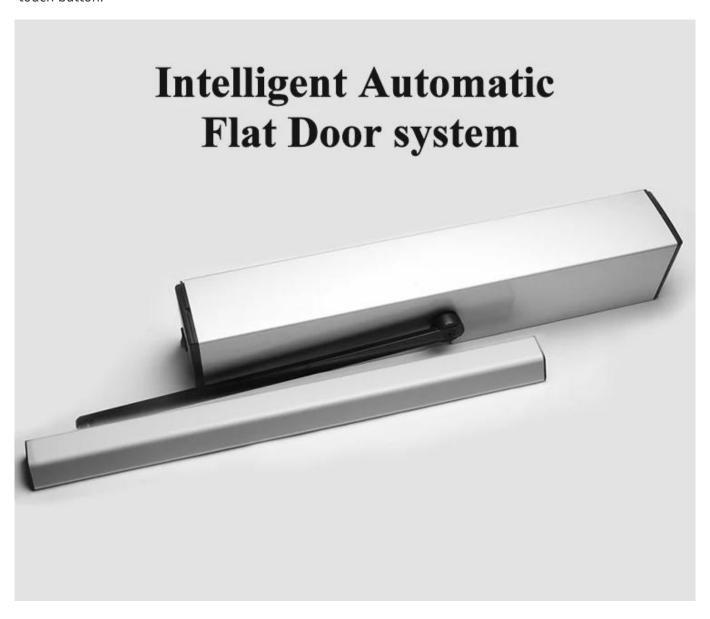

# — Installation mode —

Pull-arm mounting: Suitable for door wing opening inward (drive system inside)

Push Arm Installation: Suitable for door wing opening outward (drive system inside)