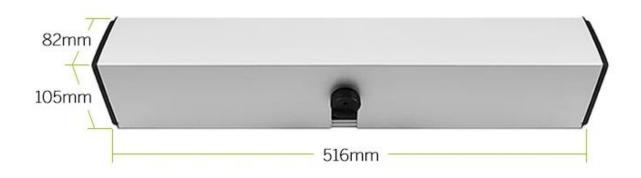

door opener and closer highly adapts to voltage fluctuations between 110

or 220VAC ±10%, More energy-saving and durable than an ordinary single input voltage.

The simple yet secure system for areas such as offices, hospitals, elderly homes, banks, commercial locations, and much more.

It supports 2ways working mode:

1. standalone access controller, connect it to power, power on, then we could open it by remote control and close it automatically

2. Connect it with RFID door access control systems, Enter by Face, RFID, Pincode or Finger, and exit Nontouch button.



# — Installation mode —

Pull-arm mounting: Suitable for door wing opening inward (drive system inside)



Push Arm Installation: Suitable for door wing opening outward (drive system inside)















## Dimensions(mm)



## Pull arm









## **Quality Warranty**

- Warranty Service will be honored if the damage is not caused by human, ACM Goldbridge provides 2 years warranty for relative products.
- On the contrary, ACM Goldbridge will cahrge extra if repair.
- More information, please browse our service center.

## **Instalation Diagram**

Installation Example

### Installation example

Pull-arm mounting: Suitable for door wing opening inward (drive system inside)





Push Arm Installation: Suitable for door wing opening outward (drive system inside)





## **Related Products**

We are professional comprehensive security access control products supplier with 20 years experience, we make sure to offer the

best solution of access control system solution! So, send your inquiry details in the below, c