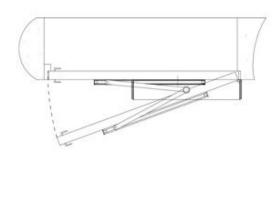

ct it with RFID door access control systems, Enter by Face, RFID, Pincode or Finger, and exit Nontouch button.



# — Installation mode —

Pull-arm mounting: Suitable for door wing opening inward (drive system inside)



Push Arm Installation: Suitable for door wing opening outward (drive system inside)















## Dimensions(mm)



## Pull arm









## **Quality Warranty**

- Warranty Service will be honored if the damage is not caused by human, ACM Goldbridge provides 2 years warranty for relative products.
- On the contrary, ACM Goldbridge will cahrge extra if repair.
- More information, please browse our service center.

## **Instalation Diagram**

Installation Example

### Installation example

Pull-arm mounting: Suitable for door wing opening inward (drive system inside)





Push Arm Installation: Suitable for door wing opening outward (drive system inside)





## **Related Products**

We are professional comprehensive security access control products supplier with 20 years experience, we make sure to offer the

best solution of access control system solution! So, send your inquiry details in the below, click "Send" now!

Recommended by seller

# You May Need

# **Complete Door Access Control Solution Provider**













**RFID Card** 

RFID Key fob

**RFID Wristband** 







**RFID Reader** 

Long Distance UHF Reader

Access Control Reader

## WHY CHOOSE US?

#### Long History & High Reputation

Founded in 1999. Great Creativity Group dedicates in R&D, producing and sale of RFID products and Plastic Card. We own 12,000 square meters factory, 3000 squa