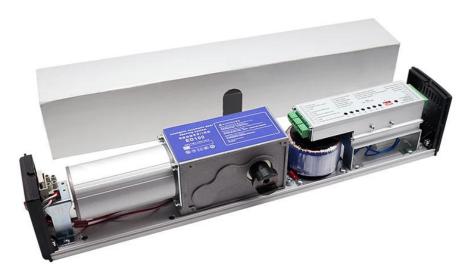

#### 110V or 220V Push Pull arm Automatic Door Closer Swing Gate Opener Garage Door

- 1. An advanced and reliable microprocessor controller is applied.
- 2. Brushless motor with self-locking, a long life span, and energy conservation.
- 3. Opening & Closing Speed adjustable.
- 4. Automatic/Lock/One Way/Half-open/Hold-open status can be set by remote key.
- 5. Opening and closing smooth with low noise.
- 6. Safety interlock and electric lock function.
- 7. Support multiple access control systems and Fire Alarm System
- 8. Auto-Reverse

#### **Products Feature**

automatic door opener is low energy automatic with a swing door opener that is activated by push buttons. This system operates in

both automatic and manual modes, it makes the electronic door opener and closer highly adapts to voltage fluctuations between 110

or 220VAC ±10%, More energy-saving and durable than an ordinary single input voltage.

The simple yet secure system for areas such as offices, hospitals, elderly homes, banks, commercial locations, and much more.

It supports 2ways working mode:

1. standalone access controller, connect it to power, power on, then we could open it by remote control and close it automatically

2. Connect it with RFID door access control systems, Enter by Face, RFID, Pincode or Finger, and exit Nontouch button.