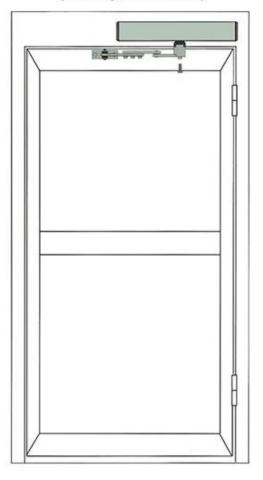

# — Installation mode —

Pull-arm mounting: Suitable for door wing opening inward (drive system inside)

Push Arm Installation: Suitable for door wing opening outward (drive system inside)

## **Instalation Diagram**

Installation Example

#### Installation example

Pull-arm mounting: Suitable for door wing opening inward (drive system inside)

Push Arm Installation: Suitable for door wing opening outward (drive system inside)