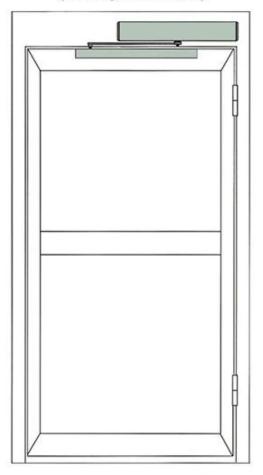

# — Installation mode —

Pull-arm mounting: Suitable for door wing opening inward (drive system inside)

Push Arm Installation: Suitable for door wing opening outward (drive system inside)

## **Instalation Diagram**

Installation Example

#### Installation example

Pull-arm mounting: Suitable for door wing opening inward (drive system inside)

Push Arm Installation: Suitable for door wing opening outward (drive system inside)