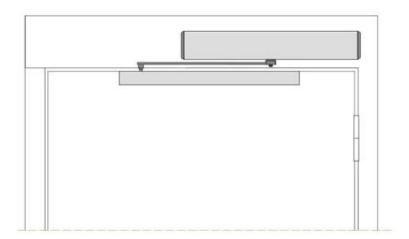

## **Instalation Diagram**

Installation Example

#### Installation example

Pull-arm mounting: Suitable for door wing opening inward (drive system inside)

Push Arm Installation: Suitable for door wing opening outward (drive system inside)