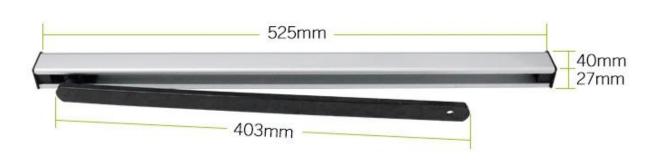

closer highly adapts to voltage fluctuations between 110

or 220VAC ±10%, More energy-saving and durable than an ordinary single input voltage.

The simple yet secure system for areas such as offices, hospitals, elderly homes, banks, commercial locations, and much more.

It supports 2ways working mode:

1. standalone access controller, connect it to power, power on, then we could open it by remote control and close it automatically

2. Connect it with RFID door access control systems, Enter by Face, RFID, Pincode or Finger, and exit Nontouch button.



# — Installation mode —

Pull-arm mounting: Suitable for door wing opening inward (drive system inside)



Push Arm Installation: Suitable for door wing opening outward (drive system inside)















## Dimensions(mm)



### Pull arm









## **Quality Warranty**

- Warranty Service will be honored if the damage is not caused by human, ACM Goldbridge provides 2 years warranty for relative products.
- On the contrary, ACM Goldbridge will cahrge extra if repair.
- More information, please browse our service center.

## **Instalation Diagram**

Installation Example

#### Installation example

Pull-arm mounting: Suitable for door wing opening inward (drive system inside)





Push Arm Installation: Suitable for door wing opening outward (drive system inside)





## **Related Products**

We are professional comprehensive security access control products supplier with 20 years experience, we make sure to offer the

best solution of access control system solution! So, send your inquiry details in the below, click "Send" no