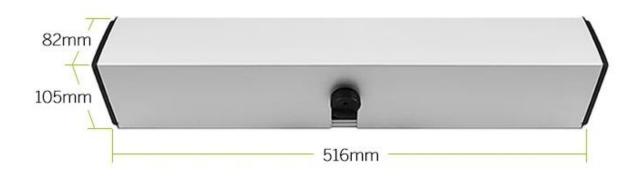

door opener and closer highly adapts to voltage fluctuations between 110

or 220VAC ±10%, More energy-saving and durable than an ordinary single input voltage.

The simple yet secure system for areas such as offices, hospitals, elderly homes, banks, commercial locations, and much more.

It supports 2ways working mode:

1. standalone access controller, connect it to power, power on, then we could open it by remote control and close it automatically

2. Connect it with RFID door access control systems, Enter by Face, RFID, Pincode or Finger, and exit Nontouch button.



# — Installation mode —

Pull-arm mounting: Suitable for door wing opening inward (drive system inside)



Push Arm Installation: Suitable for door wing opening outward (drive system inside)















## Dimensions(mm)



### Pull arm









## **Quality Warranty**

- Warranty Service will be honored if the damage is not caused by human, ACM Goldbridge provides 2 years warranty for relative products.
- On the contrary, ACM Goldbridge will cahrge extra if repair.
- More information, please browse our service center.

## **Instalation Diagram**

Installation Example

#### Installation example

Pull-arm mounting: Suitable for door wing opening inward (drive system inside)





Push Arm Installation: Suitable for door wing opening outward (drive system inside)





## **Related Products**

We are professional comprehensive security access control products supplier with 20 years experience, we make sure to offer the

best solution of access control system solution! So, send your inquiry details in the below,