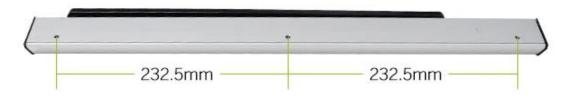

oser highly adapts to voltage fluctuations between 110

or 220VAC ±10%, More energy-saving and durable than an ordinary single input voltage.

The simple yet secure system for areas such as offices, hospitals, elderly homes, banks, commercial locations, and much more.

It supports 2ways working mode:

1. standalone access controller, connect it to power, power on, then we could open it by remote control and close it automatically

2. Connect it with RFID door access control systems, Enter by Face, RFID, Pincode or Finger, and exit Nontouch button.



# — Installation mode —

Pull-arm mounting: Suitable for door wing opening inward (drive system inside)



Push Arm Installation: Suitable for door wing opening outward (drive system inside)















## Dimensions(mm)



### Pull arm









## **Quality Warranty**

- Warranty Service will be honored if the damage is not caused by human, ACM Goldbridge provides 2 years warranty for relative products.
- On the contrary, ACM Goldbridge will cahrge extra if repair.
- More information, please browse our service center.

## **Instalation Diagram**

Installation Example

#### Installation example

Pull-arm mounting: Suitable for door wing opening inward (drive system inside)





Push Arm Installation: Suitable for door wing opening outward (drive system inside)





## **Related Products**

We are professional comprehensive security access control products supplier with 20 years experience, we make sure to offer the

best solution of access control system solution! So, send your inquiry details in the below, click "Send" now!