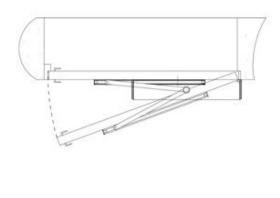

# — Installation mode —

Pull-arm mounting: Suitable for door wing opening inward (drive system inside)

Push Arm Installation: Suitable for door wing opening outward (drive system inside)

### Pull arm