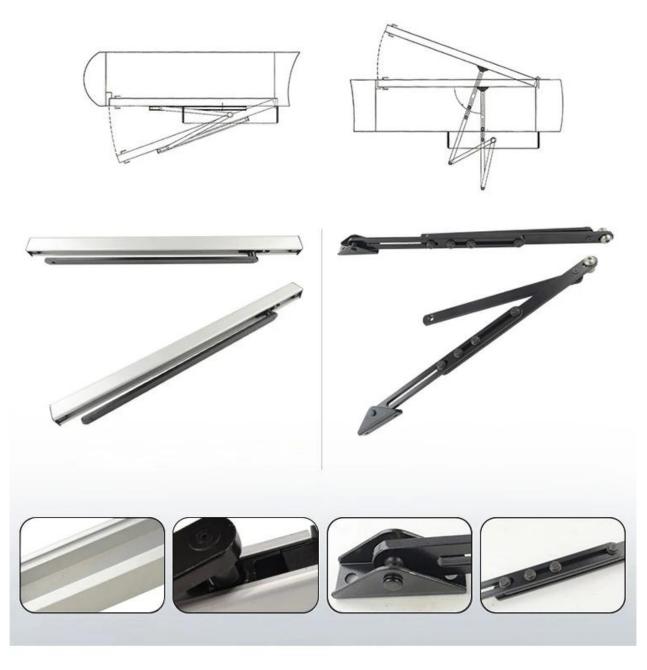

# — Installation mode —

Pull-arm mounting: Suitable for door wing opening inward (drive system inside)

Push Arm Installation: Suitable for door wing opening outward (drive system inside)

### Pull arm

## **Instalation Diagram**

Installation Example

#### Installation example

Pull-arm mounting: Suitable for door wing opening inward (drive system inside)

Push Arm Installation: Suitable for door wing opening outward (drive system inside)