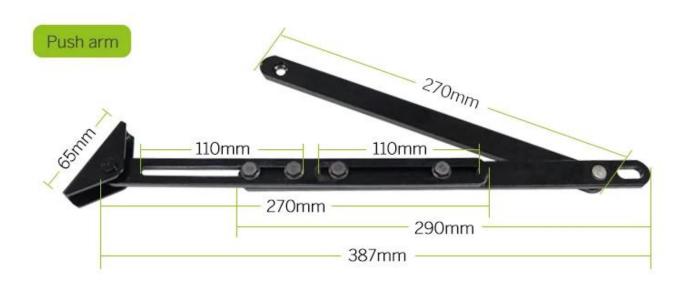

er highly adapts to voltage fluctuations between 110

or 220VAC ±10%, More energy-saving and durable than an ordinary single input voltage.

The simple yet secure system for areas such as offices, hospitals, elderly homes, banks, commercial locations, and much more.

It supports 2ways working mode:

1. standalone access controller, connect it to power, power on, then we could open it by remote control and close it automatically

2. Connect it with RFID door access control systems, Enter by Face, RFID, Pincode or Finger, and exit Nontouch button.



# — Installation mode —

Pull-arm mounting: Suitable for door wing opening inward (drive system inside)



Push Arm Installation: Suitable for door wing opening outward (drive system inside)















## Dimensions(mm)



### Pull arm









## **Quality Warranty**

- Warranty Service will be honored if the damage is not caused by human, ACM Goldbridge provides 2 years warranty for relative products.
- On the contrary, ACM Goldbridge will cahrge extra if repair.
- More information, please browse our service center.

## **Instalation Diagram**

Installation Example

#### Installation example

Pull-arm mounting: Suitable for door wing opening inward (drive system inside)





Push Arm Installation: Suitable for door wing opening outward (drive system inside)





## **Related Products**

We are professional comprehensive security access control products supplier with 20 years experience, we make sure to offer the

best solution of access control system solution! So, send your inquiry details in the below, click "Send" now!