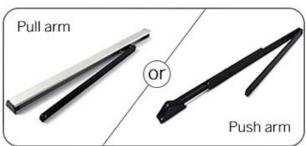

# — Installation mode —

Pull-arm mounting: Suitable for door wing opening inward (drive system inside)

Push Arm Installation: Suitable for door wing opening outward (drive system inside)

#### Installation example

Pull-arm mounting: Suitable for door wing opening inward (drive system inside)

Push Arm Installation: Suitable for door wing opening outward (drive system inside)