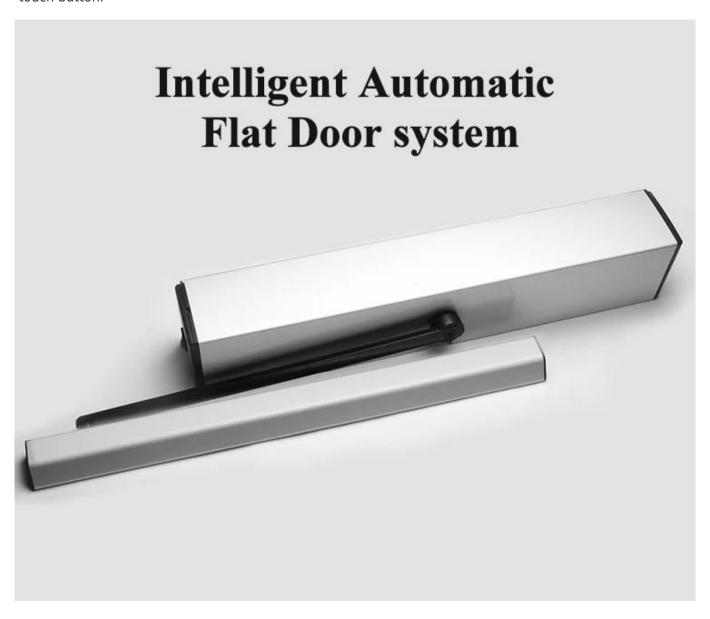

### **Product Description**

#### 110V or 220V Push Pull arm Automatic Door Closer Swing Gate Opener Garage Door

- 1. An advanced and reliable microprocessor controller is applied.
- 2. Brushless motor with self-locking, a long life span, and energy conservation.
- 3. Opening & Closing Speed adjustable.
- 4. Automatic/Lock/One Way/Half-open/Hold-open status can be set by remote key.
- 5. Opening and closing smooth with low noise.
- 6. Safety interlock and electric lock function.
- 7. Support multiple access control systems and Fire Alarm System
- 8. Auto-Reverse