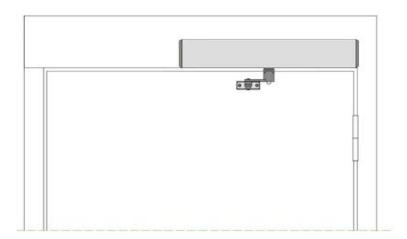

## **Instalation Diagram**

Installation Example

#### Installation example

Pull-arm mounting: Suitable for door wing opening inward (drive system inside)

Push Arm Installation: Suitable for door wing opening outward (drive system inside)