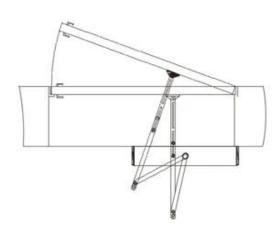

# — Installation mode —

Pull-arm mounting: Suitable for door wing opening inward (drive system inside)

Push Arm Installation: Suitable for door wing opening outward (drive system inside)

#### Installation example

Pull-arm mounting: Suitable for door wing opening inward (drive system inside)

Push Arm Installation: Suitable for door wing opening outward (drive system inside)