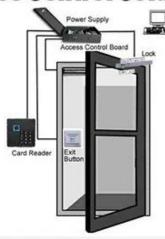

## **Instalation Diagram**

Installation Example

#### Installation example

Pull-arm mounting: Suitable for door wing opening inward (drive system inside)

Push Arm Installation: Suitable for door wing opening outward (drive system inside)