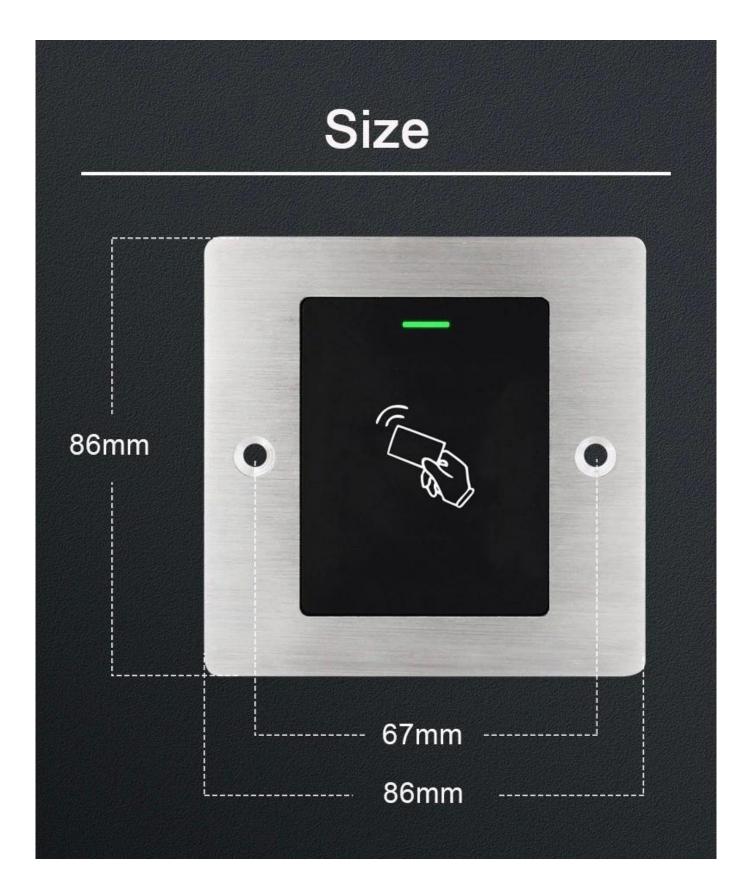

**Features:** 

- > Embedded design with mini size
- > Metal case and waterproof, conform to IP66
- > User capacity: 2000 cards
- > Card type: 125KHz EM card
- > One programmable relay operation
- > Latch mode to hold door or gate open
- > Tri-colour LED status display

### **Embedded RFID Access Control**

# IP66 Waterproof