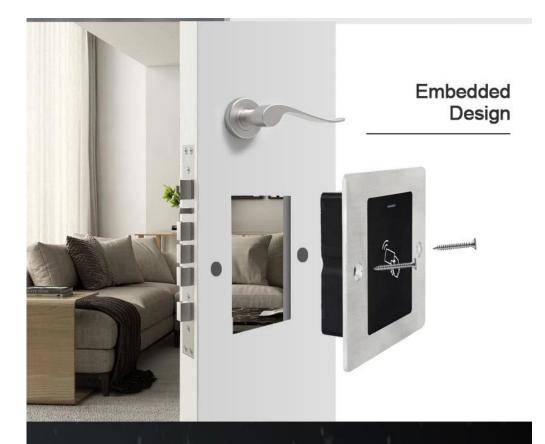

### **Embedded RFID Access Control**

**Features:** 

- > Embedded design with mini size
- > Metal case and waterproof, conform to IP66
- > User capacity: 2000 cards
- > Card type: 125KHz EM card
- > One programmable relay operation
- > Latch mode to hold door or gate open
- > Tri-colour LED status display