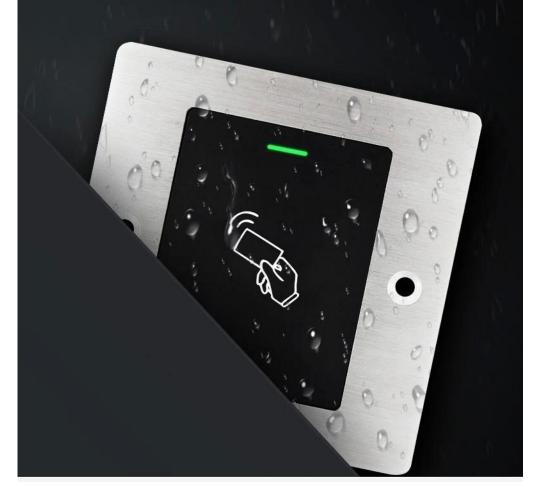

# IP66 Waterproof

**Features:** 

- > Embedded design with mini size
- > Metal case and waterproof, conform to IP66
- > User capacity: 2000 cards
- > Card type: 125KHz EM card
- > One programmable relay operation
- > Latch mode to hold door or gate open
- > Tri-colour LED status display