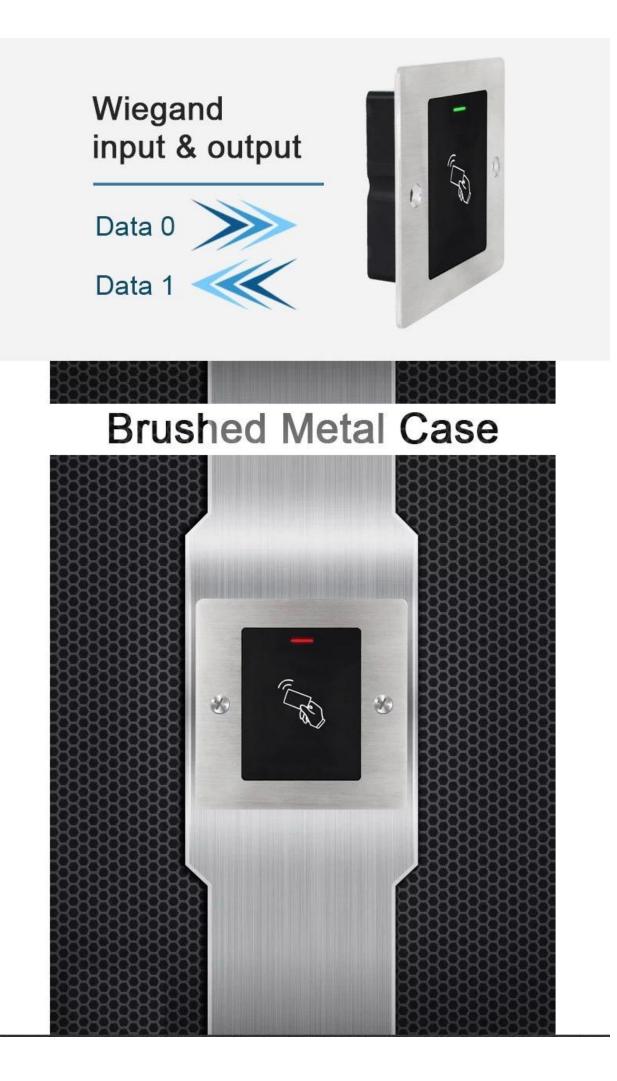

**Features:** 

- > Embedded design with mini size
- > Metal case and waterproof, conform to IP66
- > User capacity: 2000 cards
- > Card type: 125KHz EM card
- > One programmable relay operation
- > Latch mode to hold door or gate open
- > Tri-colour LED status display