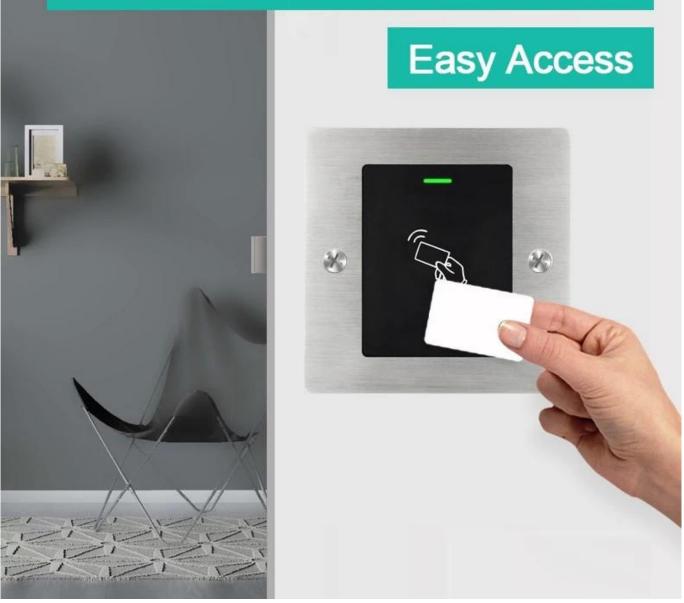

### **Embedded RFID Access Control**

**Features:** 

- > Embedded design with mini size
- > Metal case and waterproof, conform to IP66
- > User capacity: 2000 cards
- > Card type: 125KHz EM card
- > One programmable relay operation
- > Latch mode to hold door or gate open
- > Tri-colour LED status display