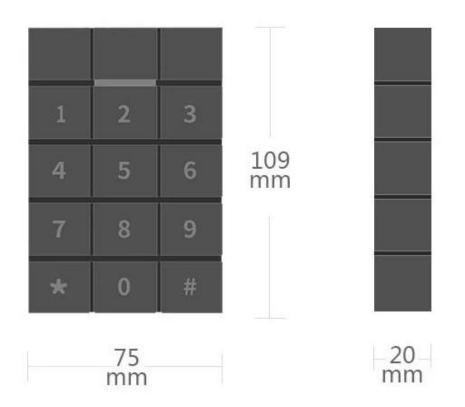

# 125KHz RFID Proximity Card Door Access Controller

- 1. Plastic case
- 2. Card type: EM
- 3. User Capacity: 2000
- 4. Card Reading Distance: 3-6 cm
- 5. Size:109\*75\*20mm

C a Ð Ø ħ ¥ ĵ6 æ r d DV 6 î R i 2 ĝr V 0 1 t a g е Ð 8 8 e C 8 р a с i