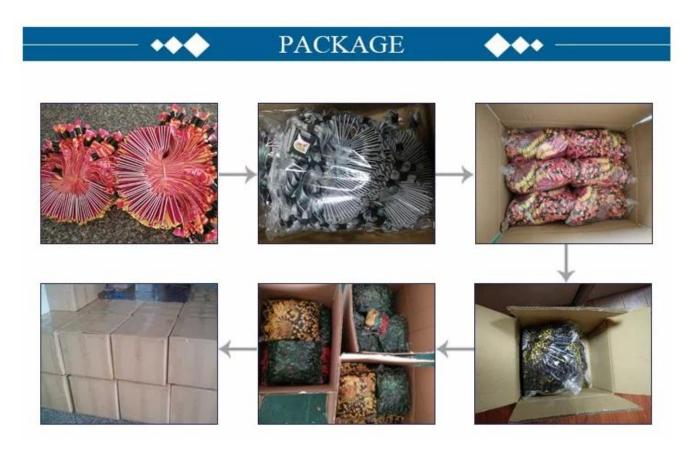

#### Packing

with or without polybag separate package 200pcs/ box, 180pcs/bag, 150pcs/bag

25boxes/carton, 16boxes/carton, 6boxes/carton or as required