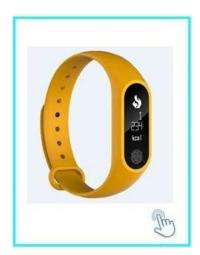

## ACM-W012-EM

125Khz EM Waterproof Plastic Wristband

ACM-SW01
Rfid bluetooth smart wristband