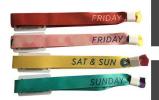

# Descriptions

RFID woven wristbands have a various range of color offerings and we can also offer custom RFID bracelet include your logo which is widely uesd for festivals, access control & security, Sports Competition and events around the world.

#### Product details

| Item              | RFID wristband                                          |
|-------------------|---------------------------------------------------------|
| Material          | Fabric,Woven                                            |
| Card Size         | 40*25mm                                                 |
| Wristband Size    | 350*15mm or customizable                                |
| Working temp      | -25°C to 85°C                                           |
| Working frequency | 125KHz, 13.56MHz, 860-960MHz                            |
| Available chips   | TK4100, T5577, EM4305, NFC chips, Alien H3, Impinj, ect |
| Available crafts  | QR code; Silkscreen,Series number; Barcode, etc         |
| Application       | events, festivals, wedding, Entrance Control,etc.       |