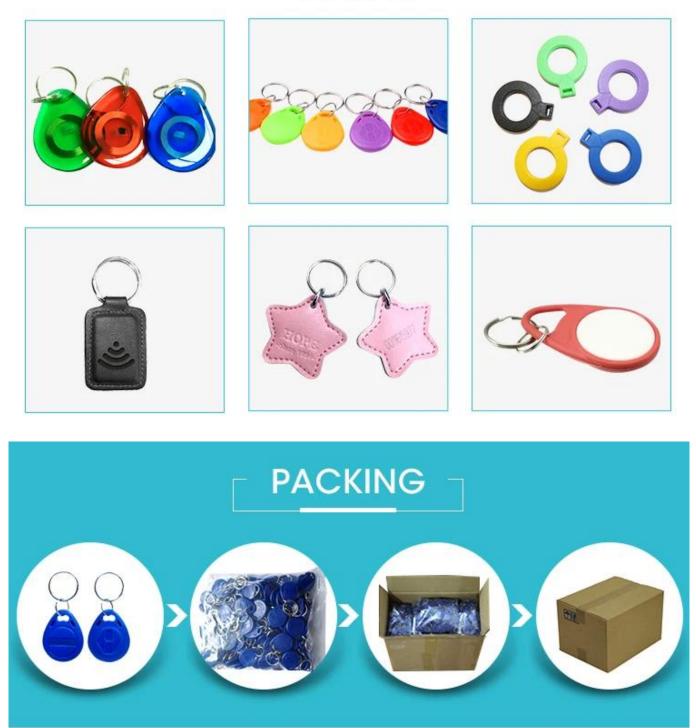

# shipment

We have many types of style for choice as underlying models, different 125khz frequencies, 13.56 MHz and 860-960 MHz and available material, such as ABS and leather. The pricture below is our style to choose from and can customize as requested.

# related products

We have many types of style for choice as underlying models, different 125khz frequencies, 13.56 MHz and 860-960 MHz and available material, such as ABS and leather. The pricture below is our style to choose from and can customize as requested.