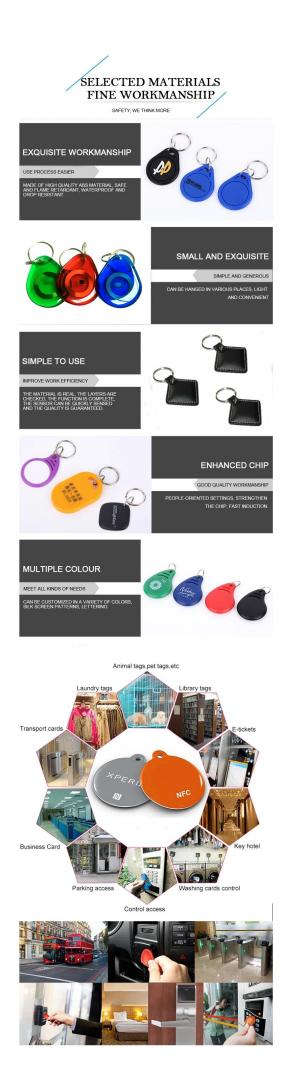

## **Product Description**

A fob, or more commonly called a key fob, is a small security hardware device with built-in authentication used to control and secure access to network services and data.

It could be made of ABS and leather. The tag are available with broad range of RFID technology, from low frequency 125KHz to high frequency 13.56MHz, thus it provides an optimal solution for different RFID applications. We accept the OEM manufacturing of RFID smart key fob.

It could be widely used in access control, attendance control, identification, logistics, industrial automation, tickets, casino token, membership, public transportation, e-payment, swimming pools and laundry, etc.

| Physical Parameters                                                                       |                                                           |
|-------------------------------------------------------------------------------------------|-----------------------------------------------------------|
| Item                                                                                      | RFID Key Tag Fob                                          |
| Material                                                                                  | ABS/PVC/Silicone/Epoxy                                    |
| Size                                                                                      | 38*30*6mm, or customized                                  |
| Working temp                                                                              | -25°C to 75°C                                             |
| Chip Parameters                                                                           |                                                           |
| Available chips                                                                           | TK4100, T5577, 5200, EM4305, NFC chips, Alien H3, Impinj, |
|                                                                                           | ect                                                       |
| Working frequency                                                                         | 125KHz, 13.56MHz, 860-960MHz                              |
| Reading distance                                                                          | 125KHz(LF): 1-5cm                                         |
|                                                                                           | 13.56MHz(HF): 1-10cm                                      |
|                                                                                           | 860-960MHz(UHF): 1-5M                                     |
|                                                                                           | Based on antenna and reader power                         |
| Special crafts                                                                            | 1. Silkscreen printing/Lasering                           |
|                                                                                           | 2. Laser UID code, serial number, QR code, ect            |
|                                                                                           | 3. Data encoding, ID number recording, ect                |
| Application                                                                               |                                                           |
| E-ticket Access control, Cashless payment for different field like water park, amusement, |                                                           |
| school, hotel, and so on                                                                  |                                                           |