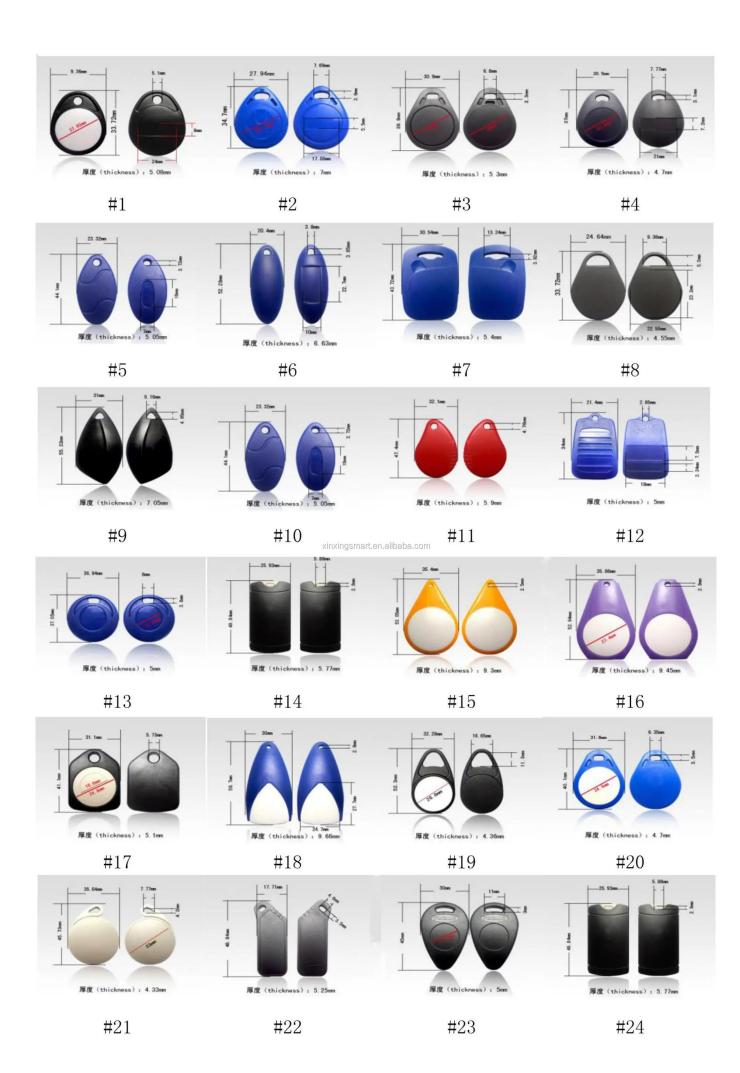

# shipment

We have many types of style for choice as underlying models, different 125khz frequencies, 13.56 MHz and 860-960 MHz and available material, such as ABS and leather. The pricture below is our style to choose from and can customize as requested.

# related products

We have many types of style for choice as underlying models, different 125khz frequencies, 13.56 MHz and 860-960 MHz and available material, such as ABS and leather. The pricture below is our style to choose from and can customize as requested.