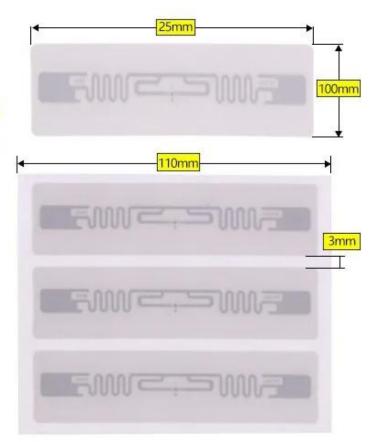

### • 100\*25mm(2500pcs/roll)

We have many kinds of antenna size for you to choose. Please check the form below.

The 125khz,13.56mhz, 860-960mhz sticker can be used for file management, warehouse managements, library books management , supermarket management and etc like the picture below.