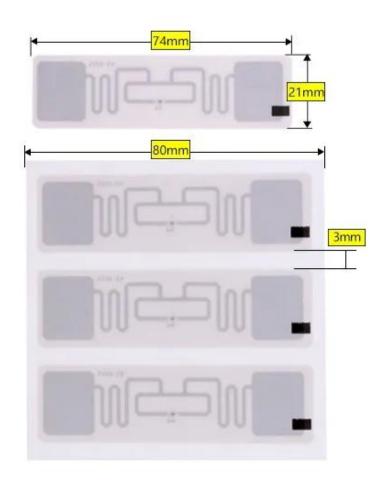

### • 100\*25mm(2500pcs/roll)

We have many kinds of antenna size for you to choose. Please check the form below.

The 125khz,13.56mhz, 860-960mhz sticker can be used for file management, warehouse managements, library books management , supermarket management and etc like the picture below.