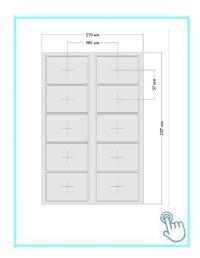

### • 100\*25mm(2500pcs/roll)

We have many kinds of antenna size for you to choose. Please check the form below.

The 125khz,13.56mhz, 860-960mhz sticker can be used for file management, warehouse managements, library books management , supermarket management and etc like the picture below.