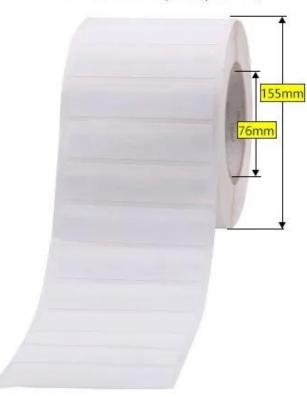

### • 100\*25mm(2500pcs/roll)

We have many kinds of antenna size for you to choose. Please check the form below.

The 125khz,13.56mhz, 860-960mhz sticker can be used for file management, warehouse managements, library books management , supermarket management and etc like the picture below.