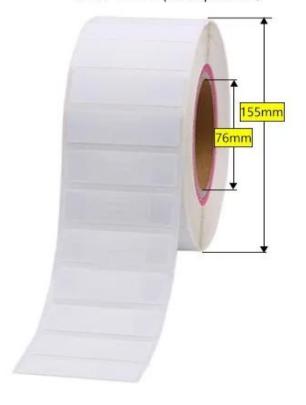

### • 100\*25mm(2500pcs/roll)

We have many kinds of antenna size for you to choose. Please check the form below.

The 125khz,13.56mhz, 860-960mhz sticker can be used for file management, warehouse managements, library books management , supermarket management and etc like the picture below.