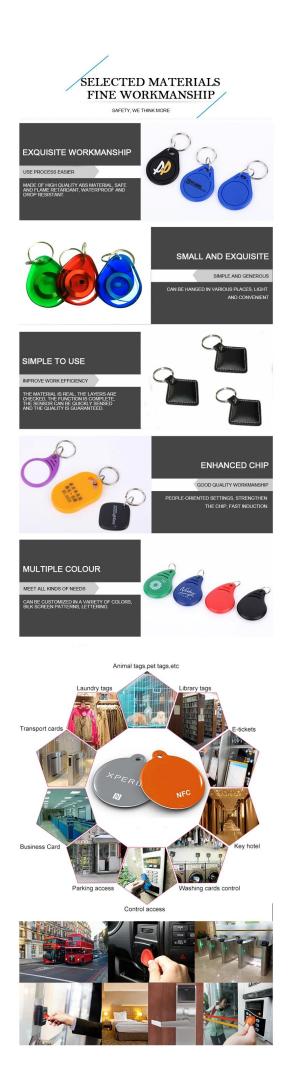

## **Product Description**

A fob, or more commonly called a key fob, is a small security hardware device with built-in authentication used to control and secure access to network services and data.

It could be made of ABS and leather. The tag are available with broad range of RFID technology, from low frequency 125KHz to high frequency 13.56MHz, thus it provides an optimal solution for different RFID applications. We accept the OEM manufacturing of RFID smart key fob.

It could be widely used in access control, attendance control, identification, logistics, industrial automation, tickets, casino token, membership, public transportation, e-payment, swimming pools and laundry, etc.

| Physical Parameters                                                                       |                                                           |
|-------------------------------------------------------------------------------------------|-----------------------------------------------------------|
| Item                                                                                      | RFID Key Tag Fob                                          |
| Material                                                                                  | ABS/PVC/Silicone/Epoxy                                    |
| Size                                                                                      | 38*30*6mm, or customized                                  |
| Working temp                                                                              | -25℃ to 75℃                                               |
| Chip Parameters                                                                           |                                                           |
| Available chips                                                                           | TK4100, T5577, 5200, EM4305, NFC chips, Alien H3, Impinj, |
|                                                                                           | ect                                                       |
| Working frequency                                                                         | 125KHz, 13.56MHz, 860-960MHz                              |
| Reading distance                                                                          | 125KHz(LF): 1-5cm                                         |
|                                                                                           | 13.56MHz(HF): 1-10cm                                      |
|                                                                                           | 860-960MHz(UHF): 1-5M                                     |
|                                                                                           | Based on antenna and reader power                         |
| Special crafts                                                                            | 1. Silkscreen printing/Lasering                           |
|                                                                                           | 2. Laser UID code, serial number, QR code, ect            |
|                                                                                           | 3. Data encoding, ID number recording, ect                |
| Application                                                                               |                                                           |
| E-ticket Access control, Cashless payment for different field like water park, amusement, |                                                           |
| school, hotel, and so on                                                                  |                                                           |