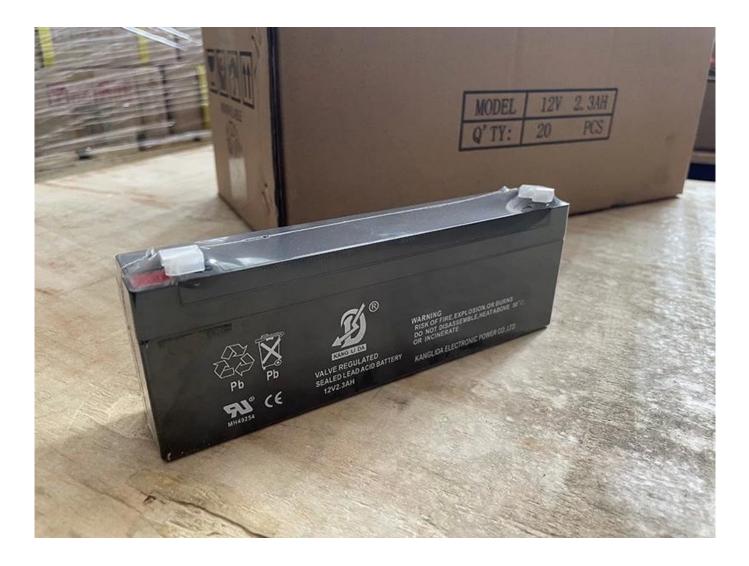

#### **Specifications:**

| Туре                       | Specification                                                                         |
|----------------------------|---------------------------------------------------------------------------------------|
| Nominal Voltage            | 12v(6cells)                                                                           |
| Nominal Capacity           | 2.3ah (20hrs, 1.80v/cell, 25°C/77°F)                                                  |
|                            | 2.08ah (10hrs, 1.80v/cell, 25°C/77°F)                                                 |
|                            | 1.97ah (5hrs, 1.75v/cell, 25°C/77°F)                                                  |
|                            | 1.42ah (1hrs, 1.60v/cell, 25°C/77°F)                                                  |
| Dimension                  | Length[]178±2mm                                                                       |
|                            | Width[]34±2mm                                                                         |
|                            | Container Height ]60±2mm                                                              |
|                            | Total Height(with Terminal):65±3mm                                                    |
| Approx Weight              | 0.89kg                                                                                |
| Terminal                   | F1                                                                                    |
| Container material         | ABS                                                                                   |
| Internal Resistance        | Αρρrox 75.0mΩ                                                                         |
| Operation Temp.Range       | Discharge:-15-50°C(5-122°F)                                                           |
|                            | Charge: 0-40°C(32-104°F)                                                              |
|                            | Storage: -15-40°C(5-104°F)                                                            |
| Nominal Operating          | 25±3°C(77±5°F)                                                                        |
| Temp.Range                 |                                                                                       |
| Cycle Use                  | 14.4V-15.0V(25°C/77°F) Coefficient:30mv/°C (Initial charging current less than 0.66A) |
| Standby Use                | 13.5V-13.8V(25°C/77°F) Coefficient:20mv/°C (No limit on Initial Charging Current)     |
| Capacity affected by Temp. | 102% 40°C(104°F)                                                                      |
|                            | 100% 25°C(77°F)                                                                       |
|                            | 80% 0°C(32°F)                                                                         |