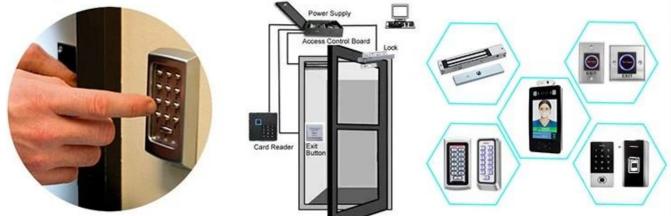

# **Complete Door Access Control Solution Provider**

**RFID Reader** 

Access Control Reader