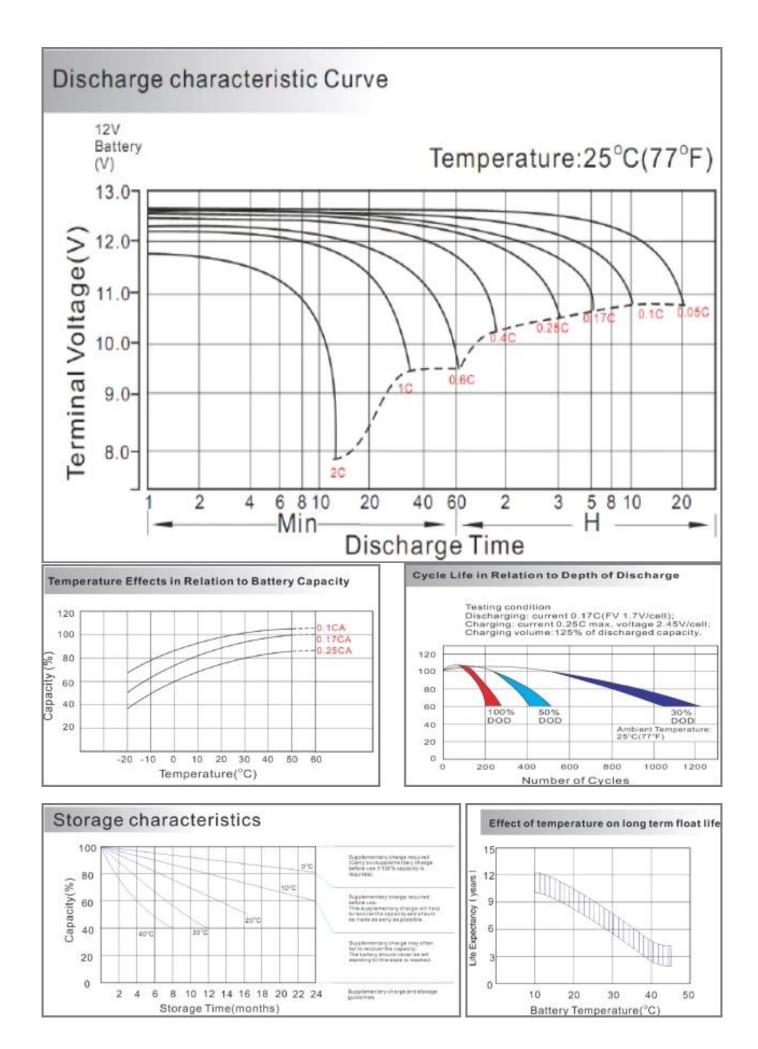

#### **Characteristics:**

### Self Discharge:

KANGLIDA batteries maybe stored for up to 6months at  $25^{\circ}C(77^{\circ}F)$  and then a freshing charge is required, for higher temperatures the time interval will be shorter.