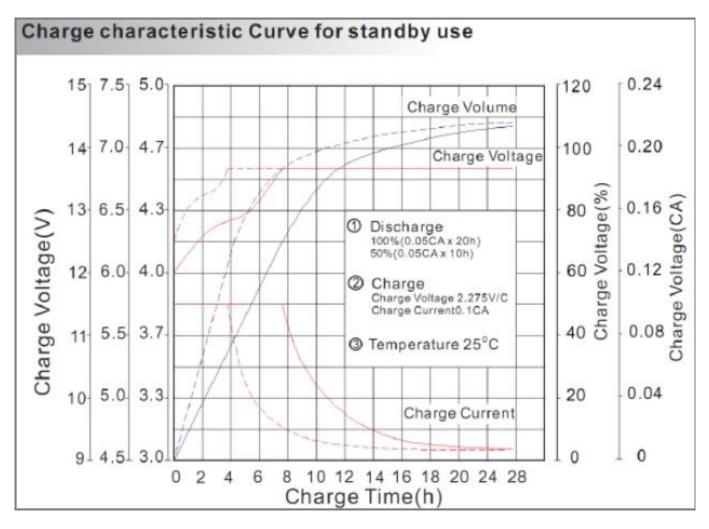

°F) Coefficient:30mv/°C (Initial charging current less than 0.66A) |
| Standby Use                | 13.5V-13.8V(25°C/77°F) Coefficient:20mv/°C (No limit on Initial Charging Current)     |
| Capacity affected by Temp. | 102% 40°C(104°F)                                                                      |
|                            | 100% 25°C(77°F)                                                                       |
|                            | 80% 0°C(32°F)                                                                         |

### Self Discharge:

KANGLIDA batteries maybe stored for up to 6months at  $25^{\circ}C(77^{\circ}F)$  and then a freshing charge is required, for higher temperatures the time interval will be shorter.

#### **Dimensions:**



#### **Characteristics:**





#### **Attentions:**

- 1. After received product, please checked box damaged or not, if find crack on battery body, contact with us and logistics, it should be caused by boorish handle during delivery;
- 2. Don't pull or shake terminal, otherwise, it may cause terminal loosen;
- 3. Battery is not allowed close to Tepid source or basked under the sun for a long time;
- 4. Charge in the obturate container is not allowed;
- 5. No short circuit. Battery should be stored full of electronic when not in need, and the battery should be charged every three months in order to avoid the irreversible sulphation. When battery case bursts or electrolyte leaks, battery should be changed lest the acid corrosion.
- 6. No battery in environment with the acid gas.
- 7. When battery is used as the backup