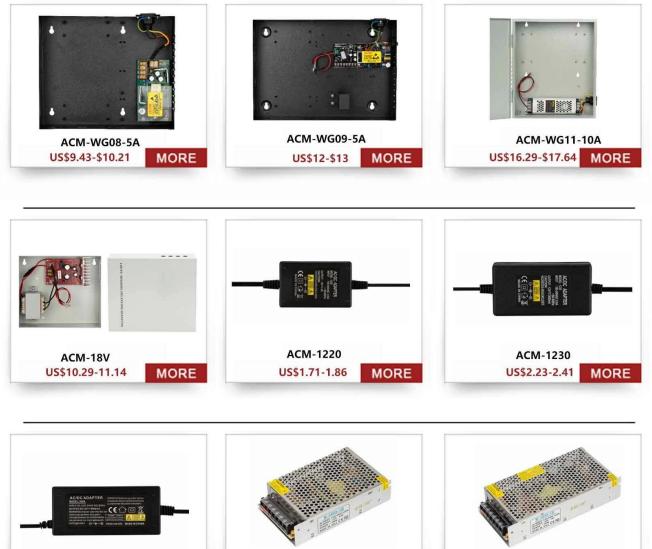

## You May Need

# **Complete Door Access Control Solution Provider**

**RFID Reader** 

Access Control Reader