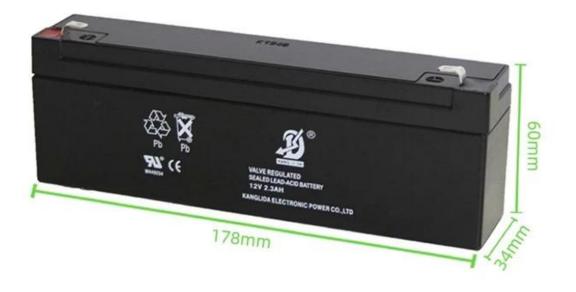

#### **Specifications:**

| Туре                       | Specification                                                                         |
|----------------------------|---------------------------------------------------------------------------------------|
| Nominal Voltage            | 12v(6cells)                                                                           |
| Nominal Capacity           | 2.3ah (20hrs, 1.80v/cell, 25°C/77°F)                                                  |
|                            | 2.08ah (10hrs, 1.80v/cell, 25°C/77°F)                                                 |
|                            | 1.97ah (5hrs, 1.75v/cell, 25°C/77°F)                                                  |
|                            | 1.42ah (1hrs, 1.60v/cell, 25°C/77°F)                                                  |
| Dimension                  | Length[]178±2mm                                                                       |
|                            | Width[]34±2mm                                                                         |
|                            | Container Height ]60±2mm                                                              |
|                            | Total Height(with Terminal):65±3mm                                                    |
| Approx Weight              | 0.89kg                                                                                |
| Terminal                   | F1                                                                                    |
| Container material         | ABS                                                                                   |
| Internal Resistance        | Αρρrox 75.0mΩ                                                                         |
| Operation Temp.Range       | Discharge:-15-50°C(5-122°F)                                                           |
|                            | Charge: 0-40°C(32-104°F)                                                              |
|                            | Storage: -15-40°C(5-104°F)                                                            |
| Nominal Operating          | 25±3°C(77±5°F)                                                                        |
| Temp.Range                 |                                                                                       |
| Cycle Use                  | 14.4V-15.0V(25°C/77°F) Coefficient:30mv/°C (Initial charging current less than 0.66A) |
| Standby Use                | 13.5V-13.8V(25°C/77°F) Coefficient:20mv/°C (No limit on Initial Charging Current)     |
| Capacity affected by Temp. | 102% 40°C(104°F)                                                                      |
|                            | 100% 25°C(77°F)                                                                       |
|                            | 80% 0°C(32°F)                                                                         |