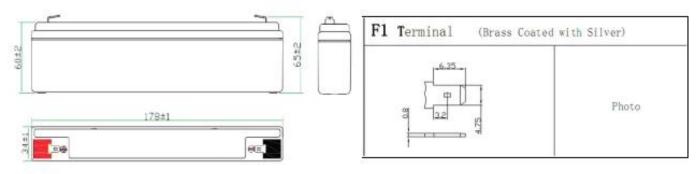

#### **Dimensions:**

Protective cap for terminals

Copper silver plated terminals