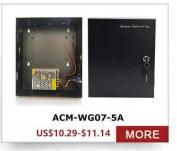

#### **Product Description**

- 1: NO terminal and COM terminal, normally open no output, the key trigger output DC12V, connected electronically controlled lock(0-15 seconds delay, a positive, three negative);
- 2: NC terminal and COM terminal, normally closed output DC12V, after the power button is triggered, then the electric or magnetic latch, Power locks (0-15 seconds delay, 2 positive, 3 negative);
- 3: DC12V output voltage regulation, 4 is positive, 5 negative;
- 4: open button input terminal ( for negative power supply ) , which can be accessed switch output(relay output, low)control

Electric lock access control system;

- 5: open button input terminal ( on the positive power supply ) , which can be accessed switch output (relay output, high level) control ,Electric lock access control system ;
- 6: 12V input voltage door, dedicated to the direct control of the output voltage electric lock access control

# Scope of Application

### SHENZHEN GOLDBRIDGE INDUSTRIAL CO.,LTD Whatsapp: +86-13554918707 :E-mail: sales@goldbridgesz.com: Website: www.goldbidgesz.com

#### Factory Wholesale Exit Button/Adapter/Linear Power Supply

### **Contact Us**

lily@goldbridgesz.com

**Lily Jiang** 

sales@goldbridgesz.com

## You May Need