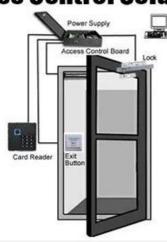

# Scope of Application

#### **Product Description**

- 1: NO terminal and COM terminal, normally open no output, the key trigger output DC12V, connected electronically controlled lock(0-15 seconds delay, a positive, three negative);
- 2: NC terminal and COM terminal, normally closed output DC12V, after the power button is triggered, then the electric or magnetic latch, Power locks (0-15 seconds delay, 2 positive, 3 negative);
- 3: DC12V output voltage regulation, 4 is positive, 5 negative;
- 4: open button input terminal ( for negative power supply ) , which can be accessed switch output(relay output, low)control

Electric lock access control system;

- 5: open button input terminal ( on the positive power supply ) , which can be accessed switch output (relay output, high level) control ,Electric lock access control system ;
- 6: 12V input voltage door, dedicated to the direct control of the output voltage electric lock access control