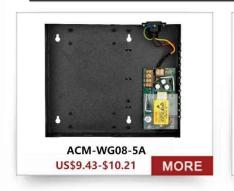

#### **Product Description**

- 1: NO terminal and COM terminal, normally open no output, the key trigger output DC12V, connected electronically controlled lock(0-15 seconds delay, a positive, three negative);
- 2: NC terminal and COM terminal, normally closed output DC12V, after the power button is triggered, then the electric or magnetic latch, Power locks (0-15 seconds delay, 2 positive, 3 negative);
- 3: DC12V output voltage regulation, 4 is positive, 5 negative;
- 4: open button input terminal ( for negative power supply ) , which can be accessed switch output(relay output, low)control

Electric lock access control system;

- 5: open button input terminal ( on the positive power supply ) , which can be accessed switch output (relay output, high level) control ,Electric lock access control system ;
- 6: 12V input voltage door, dedicated to the direct control of the output voltage electric lock access control

# Scope of Application

### SHENZHEN GOLDBRIDGE INDUSTRIAL CO.,LTD Whatsapp: +86-13554918707 :E-mail: sales@goldbridgesz.com: Website: www.goldbidgesz.com

#### Factory Wholesale Exit Button/Adapter/Linear Power Supply

### **Contact Us**

lily@goldbridgesz.com

**Lily Jiang** 

sales@goldbridgesz.com

## You May Need