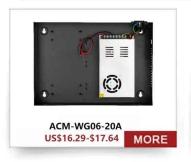

#### **Product Description**

- 1: NO terminal and COM terminal, normally open no output, the key trigger output DC12V, connected electronically controlled lock(0-15 seconds delay, a positive, three negative);
- 2: NC terminal and COM terminal, normally closed output DC12V, after the power button is triggered, then the electric or magnetic latch, Power locks (0-15 seconds delay, 2 positive, 3 negative);
- 3: DC12V output voltage regulation, 4 is positive, 5 negative;
- 4: open button input terminal ( for negative power supply ) , which can be accessed switch output(relay output, low)control

Electric lock access control system;

- 5: open button input terminal ( on the positive power supply ) , which can be accessed switch output (relay output, high level) control ,Electric lock access control system ;
- 6: 12V input voltage door, dedicated to the direct control of the output voltage electric lock access control

# Scope of Application

### SHENZHEN GOLDBRIDGE INDUSTRIAL CO.,LTD Whatsapp: +86-13554918707 :E-mail: sales@goldbridgesz.com: Website: www.goldbidgesz.com

#### Factory Wholesale Exit Button/Adapter/Linear Power Supply

### **Contact Us**

lily@goldbridgesz.com

**Lily Jiang** 

sales@goldbridgesz.com

## You May Need