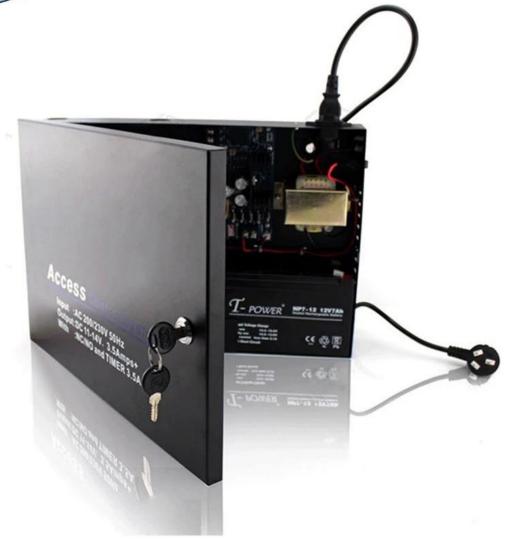

#### **Product Description**

- 1: NO terminal and COM terminal, normally open no output, the key trigger output DC12V, connected electronically controlled lock(0-15 seconds delay, a positive, three negative);
- 2: NC terminal and COM terminal, normally closed output DC12V, after the power button is triggered, then the electric or magnetic latch, Power locks (0-15 seconds delay, 2 positive, 3 negative);
- 3: DC12V output voltage regulation, 4 is positive, 5 negative;
- 4: open button input terminal ( for negative power supply ) , which can be accessed switch output(relay output, low)control

Electric lock access control system;

- 5: open button input terminal ( on the positive power supply ) , which can be accessed switch output (relay output, high level) control ,Electric lock access control system ;
- 6: 12V input voltage door, dedicated to the direct control of the output voltage electric lock access control

# Scope of Application