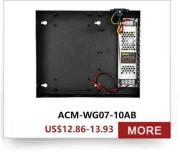

#### **Product Description**

- 1: NO terminal and COM terminal, normally open no output, the key trigger output DC12V, connected electronically controlled lock(0-15 seconds delay, a positive, three negative);
- 2: NC terminal and COM terminal, normally closed output DC12V, after the power button is triggered, then the electric or magnetic latch, Power locks (0-15 seconds delay, 2 positive, 3 negative);
- 3: DC12V output voltage regulation, 4 is positive, 5 negative;
- 4: open button input terminal ( for negative power supply ) , which can be accessed switch output(relay output, low)control

Electric lock access control system;

- 5: open button input terminal ( on the positive power supply ) , which can be accessed switch output (relay output, high level) control ,Electric lock access control system ;
- 6: 12V input voltage door, dedicated to the direct control of the output voltage electric lock access control

# Scope of Application

### SHENZHEN GOLDBRIDGE INDUSTRIAL CO.,LTD Whatsapp: +86-13554918707 :E-mail: sales@goldbridgesz.com: Website: www.goldbidgesz.com

#### Factory Wholesale Exit Button/Adapter/Linear Power Supply

### **Contact Us**

lily@goldbridgesz.com

**Lily Jiang** 

sales@goldbridgesz.com

## You May Need