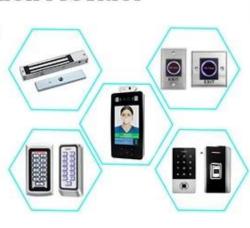

w)control

Electric lock access control system;

- 5: open button input terminal ( on the positive power supply ) , which can be accessed switch output (relay output, high level) control ,Electric lock access control system ;
- 6: 12V input voltage door, dedicated to the direct control of the output voltage electric lock access control

















# Scope of Application



### SHENZHEN GOLDBRIDGE INDUSTRIAL CO.,LTD Whatsapp: +86-13554918707 :E-mail: sales@goldbridgesz.com: Website: www.goldbidgesz.com

#### Factory Wholesale Exit Button/Adapter/Linear Power Supply























































### **Contact Us**







lily@goldbridgesz.com



**Lily Jiang** 



sales@goldbridgesz.com

## You May Need

# **Complete Door Access Control Solution Provider**













**RFID Card** 

RFID Key fob

**RFID Wristband** 







**RFID Reader** 

Long Distance UHF Reader

Access Control Reader

#### Our Service

- 1, Any inquires will be replied within 24 hours
- 2, Professional manufacturer and supplier, Welcome to visit our website and our factory
- 3, OEM/ODM Available
- 4, High quality, fashin desing, reasonable & competitive price, fast lead time
- 5, After-sale Service:
- 1), All products will have been strictly quality checked in house before packing
- 2), All products will be well packed before shipping
- 3), All our products have 2-3 year warranty if the damage is not caused by human
- 6, Faster delivery: Around 1~5 days for sample order, 7~30 days for bulk order
- 7, Payment: You can pay for the order via: T/T, Western Union, Paypal

#### *