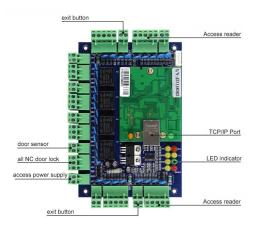

#### Kindly remind:

All network control board must configure with access power supply. 1 board for 1 power supply

ACM-WEG04

Four doors 1 way: Control 4doors (Enter by Swipe cards and Exit by Push button)

### ACM-WEG04

It can control 4 door.