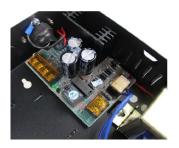

# **Detailed Images**

1: NO terminal and COM terminal , normally open no output , the key trigger output DC12V, connected electronically controlled lock(0-15 seconds delay , a positive , three negative ) ;

2: NC terminal and COM terminal, normally closed output DC12V, after the power button is

triggered,then the electric or magnetic latch,Power locks (0-15 seconds delay , 2 positive, 3 negative ) ; 3: DC12V output voltage regulation, 4 is positive , 5 negative ;

4: open button input terminal ( for negative power supply ) , which can be accessed switch output(relay output, low )control Electric lock access control system ;

5: open button input terminal ( on the positive power supply ) , which can be accessed switch output( relay output, high level ) control ,Electric lock access control system ;

6: 12V input voltage door, dedicated to the direct control of the output voltage electric lock access control