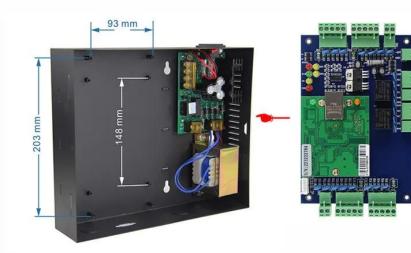

# **Detailed Images**

1: NO terminal and COM terminal , normally open no output , the key trigger output DC12V, connected electronically controlled lock(0-15 seconds delay , a positive , three negative ) ;

2: NC terminal and COM terminal, normally closed output DC12V, after the power button is

triggered,then the electric or magnetic latch,Power locks (0-15 seconds delay , 2 positive, 3 negative ) ; 3: DC12V output voltage regulation, 4 is positive , 5 negative ;

4: open button input terminal ( for negative power supply ) , which can be accessed switch output(relay output, low )control Electric lock access control system ;

5: open button input terminal ( on the positive power supply ) , which can be accessed switch output( relay output, high level ) control ,Electric lock access control system ;

6: 12V input voltage door, dedicated to the direct control of the output voltage electric lock access control