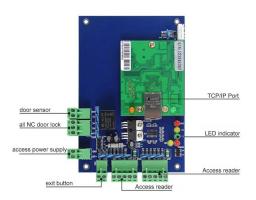

# **Detailed Images**

1: NO terminal and COM terminal , normally open no output , the key trigger output DC12V, connected electronically controlled lock(0-15 seconds delay , a positive , three negative ) ;

2: NC terminal and COM terminal, normally closed output DC12V, after the power button is

triggered,then the electric or magnetic latch,Power locks (0-15 seconds delay , 2 positive, 3 negative ) ; 3: DC12V output voltage regulation, 4 is positive , 5 negative ;

4: open button input terminal ( for negative power supply ) , which can be accessed switch output(relay output, low )control Electric lock access control system ;

5: open button input terminal ( on the positive power supply ) , which can be accessed switch output( relay output, high level ) control ,Electric lock access control system ;

6: 12V input voltage door, dedicated to the direct control of the output voltage electric lock access control