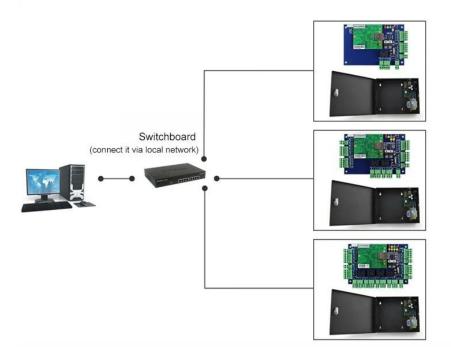

# Application

#### Kindly remind:

All network control board must configure with access power supply. 1 board for 1 power supply

ACM-WEG04

Four doors 1 way: Control 4doors (Enter by Swipe cards and Exit by Push button)