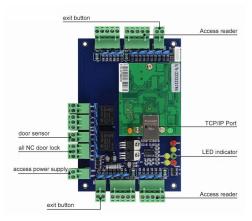

# **Detailed Images**

1: NO terminal and COM terminal , normally open no output , the key trigger output DC12V, connected electronically controlled lock(0-15 seconds delay , a positive , three negative ) ;

2: NC terminal and COM terminal, normally closed output DC12V, after the power button is

triggered,then the electric or magnetic latch,Power locks (0-15 seconds delay , 2 positive, 3 negative ) ; 3: DC12V output voltage regulation, 4 is positive , 5 negative ;

4: open button input terminal ( for negative power supply ) , which can be accessed switch output(relay output, low )control Electric lock access control system ;

5: open button input terminal ( on the positive power supply ) , which can be accessed switch output( relay output, high level ) control ,Electric lock access control system ;

6: 12V input voltage door, dedicated to the direct control of the output voltage electric lock access control

#### Kindly remind:

All network control board must configure with access power supply. 1 board for 1 power supply

ACM-WEG04

Four doors 1 way: Control 4doors (Enter by Swipe cards and Exit by Push button)