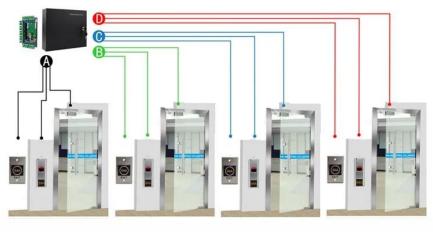

# Application

#### Kindly remind:

All network control board must configure with access power supply. 1 board for 1 power supply

ACM-WEG04

Four doors 1 way: Control 4doors (Enter by Swipe cards and Exit by Push button)