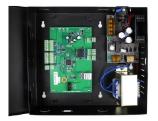

# **Detailed Images**

1: NO terminal and COM terminal , normally open no output , the key trigger output DC12V, connected electronically controlled lock(0-15 seconds delay , a positive , three negative ) ;

2: NC terminal and COM terminal, normally closed output DC12V, after the power button is

triggered,then the electric or magnetic latch,Power locks (0-15 seconds delay , 2 positive, 3 negative ) ; 3: DC12V output voltage regulation, 4 is positive , 5 negative ;

4: open button input terminal ( for negative power supply ) , which can be accessed switch output(relay output, low )control Electric lock access control system ;

5: open button input terminal ( on the positive power supply ) , which can be accessed switch output( relay output, high level ) control ,Electric lock access control system ;

6: 12V input voltage door, dedicated to the direct control of the output voltage electric lock access control