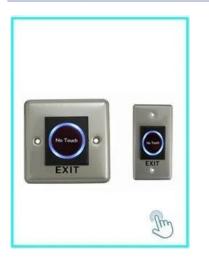

### ACM-K2A/B

No touch Door Realese Exit Button with led

| Im |
|----|

ACM-Y280 Surface mounted magnetic lock (280kg/600lbs)