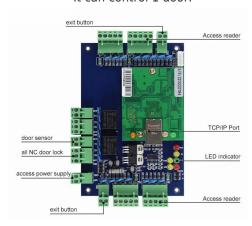

#### **ACM-WEG01**

It can control 1 door.

#### **ACM-WEG02**

It can control 2 door.

#### **ACM-WEG04**

It can control 4 door.