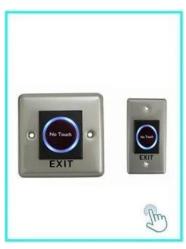

### You May Like

ACM-K2A/B

No touch Door Realese Exit Button with led

**ACM-Y280** 

Surface mounted magnetic lock (280kg/600lbs)

**ACM-Y806-5A** 

Power supply 5A for access control

**ACM225** 