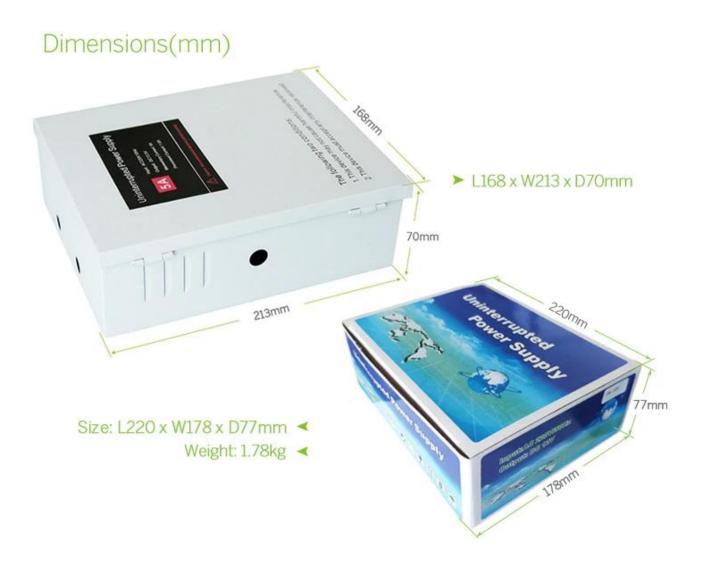

# 12V 5A access control power supply with back-up

5A Current power supply

Built-in reverse surge protection and Shortcircuit protection function.

This power supply is suitable for building intercom, various entrances access control, particularly suitable for all kinds of electric locks

P a a al m е t ₽ a Ð а sn е t ė p t o

## **Detailed Images**



## Application



## Scope of Application



## Packing & Delivery

Every order we will check the quality firstly to ensure our customer get the best product.

Our staff will pack it carefully to avoid the damage of transportation. We will ship every goods out as soon as possible.



## **Shipping Way (Just for new customers reference)**

We are one of the leading exporter of RFID products in China since 2000 years . With rich international trade experience we know the international shipping very well , We know which express or air/sea line is cheap and safe to your country . We can supply various certificate for you to clean your custom to such as CO , FTA , Form F , Form E ...Ect . We wil provide our professional suggestion for your shipping . EXW , FOB , FCT , CIF , CFR ...trade term