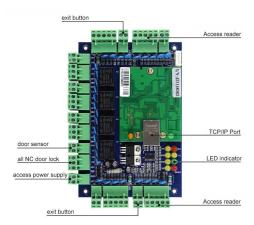

#### **ACM-WEG01**

It can control 1 door.

#### **ACM-WEG02**

It can control 2 door.

#### **ACM-WEG04**

It can control 4 door.