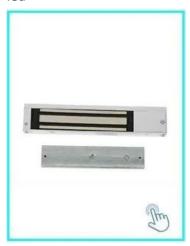

### You May Like

ACM-K2A/B

No touch Door Realese Exit Button with led

**ACM-Y280** 

Surface mounted magnetic lock (280kg/600lbs)

**ACM-Y806-5A** 

Power supply 5A for access control

**ACM225** 