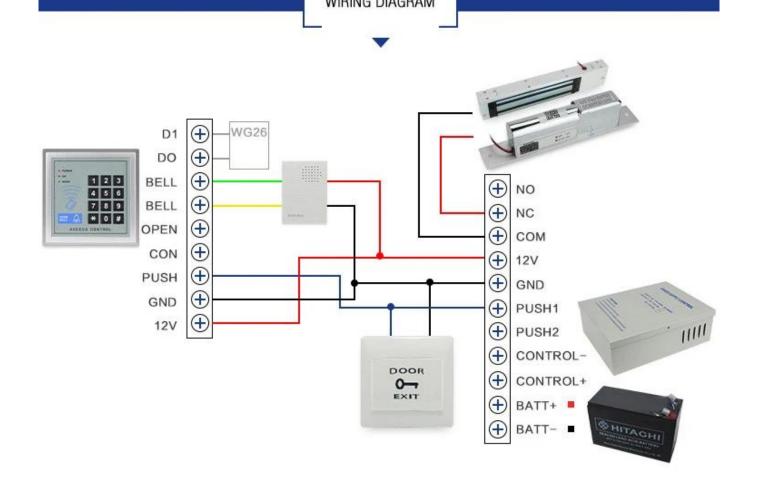

# 12V 5A access control power supply with back-up

5A Current power supply

Built-in reverse surge protection and Shortcircuit protection function.

This power supply is suitable for building intercom, various entrances access control, particularly suitable for all kinds of electric locks

P a a al m е t ₽ a Ð а sn е t ė p t o

## **Detailed Images**



## Application



## Scope of Application



## Packing & Delivery

Every order we will check the quality firstly to ensure our customer get the best product.

Our staff will pack it carefully to avoid the damage of transportation. We will ship every goods out as soon as possible.



## **Shipping Way (Just for new customers reference)**

We are one of the leading exporter of RFID products in China since 2000 years . With rich international trade experience we know the international shipping very well , We know which express or air/sea line is cheap and safe to your country . We can supply various certificate for you to clean your custom to such as CO , FTA , Form F , Form E ...Ect . We wil provide our professional suggestion for your shipping . EXW , FOB , FCT , CIF , CFR ...trade term are ok for us . We