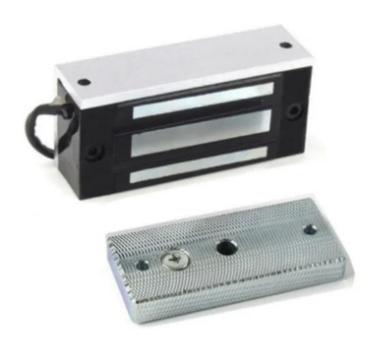

#### 12V DC Mini Solenoid Lock 60KG magnetic fail safe lock for Glass/Wooden/Fire Door Access Control

Collinear Load Test 60kg,120pounds.

MOV Provides Reverse Current Protection.

Anti-Residual Magneism Designed.

# Mini Single Door Magnetic Lock

## **Stable Holding Force**

magnetic locks have 60kg(100 lbs) linear pulling force.

#### **Aluminum Shell**

Shell with high strength alloy material, anode hardening treatment.

- Input voltage:DC12V,or DC24 (can be customized)
- Holding Force: 60Kgs(120Lbs)
- Suitable for: showcase, cabinet door etc.
- Finishes for Shell: Anodized aluninum
- Finishes for Magnetic: Zinc
- Finishes for Armature: Zinc