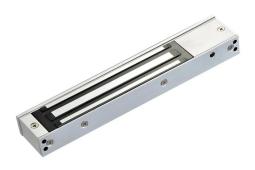

# Mini Single Door Magnetic Lock

## **Stable Holding Force**

magnetic locks have 60kg(100 lbs) linear pulling force.

#### **Aluminum Shell**

Shell with high strength alloy material, anode hardening treatment.

- Input voltage:DC12V,or DC24 (can be customized)
- Holding Force: 60Kgs(120Lbs)
- Suitable for: showcase, cabinet door etc.
- Finishes for Shell: Anodized aluninum
- Finishes for Magnetic: Zinc
- Finishes for Armature: Zinc