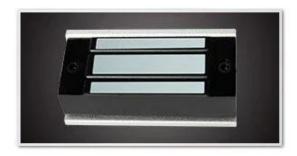

# Mini Single Door Magnetic Lock

## **Stable Holding Force**

magnetic locks have 60kg(100 lbs) linear pulling force.

#### **Aluminum Shell**

Shell with high strength alloy material, anode hardening treatment.

- Input voltage:DC12V,or DC24 (can be customized)
- Holding Force: 60Kgs(120Lbs)
- Suitable for: showcase, cabinet door etc.
- Finishes for Shell: Anodized aluninum
- Finishes for Magnetic: Zinc
- Finishes for Armature: Zinc