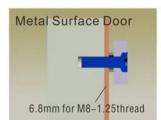

After all the appropriate procedures, the holding force can be maximized. Finally, fix the tamper screw.

Drill a hole Inside: Diameter is 8mm Outside: Diameter is16mm

Drill a hole Inside: Diameter is 8mm Outside: Diameter is 12.7mm

Inside:Drill a hole diameter is 8mm folding the plastic straight pin