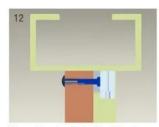

#### STANDARD INSTALLATION STEPS

Professional guidance, Rest assured

1 Template

Fold the plate to 90°.

Close the door first, then place the upper side of template on door frame, while adjust the left side next to the door leaf.

Mark screw positions of armature plate and magnetic lock on door leaf and door frame respectively.

Drill holes based on the marked positions.

Make a combination based on the picture.

Strike the pin into the armature plate slightly (to avoid movement).