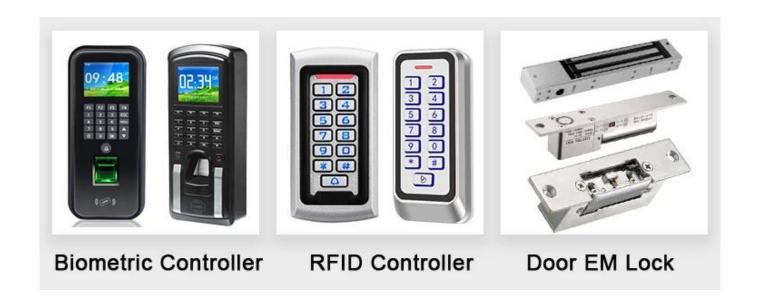

# You May Need

# **Complete Door Access Control Solution Provider**

**RFID Card** 

RFID Key fob

**RFID Wristband** 

**RFID Reader** 

Long Distance UHF Reader

Access Control Reader