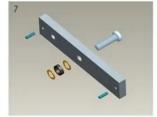

#### STANDARD INSTALLATION STEPS

Professional guidance, Rest assured

1 Template

Fold the plate to 90°.

Close the door first, then place the upper side of template on door frame, while adjust the left side next to the door leaf.

Mark screw positions of armature plate and magnetic lock on door leaf and door frame respectively.

Drill holes based on the marked positions.

Make a combination based on the picture.

Strike the pin into the armature plate slightly (to avoid movement).