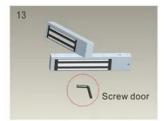

Fix the mounting plate on the door frame according to the holes drilled earlier.

Use Allen key to screw the lock body on the mounting plate.

Close the door to test holding force. The angle between armature plate and magnetic lock can be adjusted by adding or reducing washers.

After all the appropriate procedures, the holding force can be maximized. Finally, fix the tamper screw.

Drill a hole Inside: Diameter is 8mm Outside: Diameter is16mm

Drill a hole Inside: Diameter is 8mm Outside: Diameter is 12.7mm