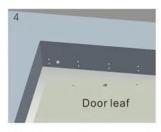

Mark screw positions of armature plate and magnetic lock on door leaf and door frame respectively.

Drill holes based on the marked positions.

Make a combination based on the picture.

Strike the pin into the armature plate slightly (to avoid movement).