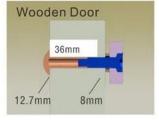

After all the appropriate procedures, the holding force can be maximized. Finally, fix the tamper screw.

Drill a hole Inside: Diameter is 8mm Outside: Diameter is16mm

Drill a hole Inside: Diameter is 8mm Outside: Diameter is 12.7mm

Inside:Drill a hole diameter is 8mm folding the plastic straight pin