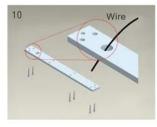

After all the appropriate procedures, the holding force can be maximized. Finally, fix the tamper screw.

Drill a hole Inside: Diameter is 8mm Outside: Diameter is16mm

Drill a hole Inside: Diameter is 8mm Outside: Diameter is 12.7mm

Inside:Drill a hole diameter is 8mm folding the plastic straight pin