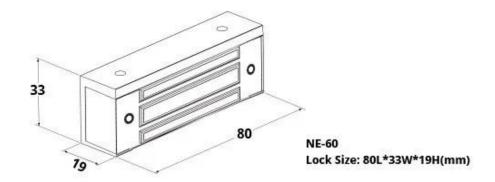

#### **Aluminum Shell**

Shell with high strength alloy material, anode hardening treatment.

- Input voltage:DC12V,or DC24 (can be customized)
- Holding Force: 60Kgs(120Lbs)
- Suitable for: showcase, cabinet door etc.
- Finishes for Shell: Anodized aluninum
- Finishes for Magnetic: Zinc
- Finishes for Armature: Zinc