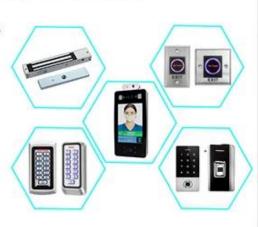

# You May Need

# **Complete Door Access Control Solution Provider**

**RFID Card** 

RFID Key fob

**RFID Wristband** 

**RFID Reader** 

Long Distance UHF Reader

Access Control Reader