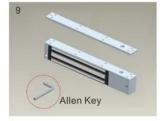

Fix the mounting plate on the door frame according to the holes drilled earlier.

Use Allen key to screw the lock body on the mounting plate.

Close the door to test holding force. The angle between armature plate and magnetic lock can be adjusted by adding or reducing washers.