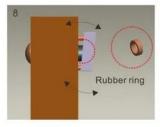

Make a combination based on the picture (add washer accordingly). The rubber ring must be added.

Place the rubber ring between armature plate and door leaf.

Use Allen key to remove the mounting plate from lock body.