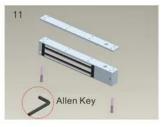

Make a combination based on the picture (add washer accordingly). The rubber ring must be added.

Place the rubber ring between armature plate and door leaf.

Use Allen key to remove the mounting plate from lock body.

Fix the mounting plate on the door frame according to the holes drilled earlier.

Use Allen key to screw the lock body on the mounting plate.

Close the door to test holding force. The angle between armature plate and magnetic lock can be adjusted by adding or reducing washers.