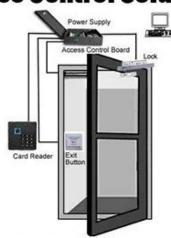

# **Instalation Diagram**

#### STANDARD INSTALLATION STEPS

Professional guidance, Rest assured

1 Template

Fold the plate to 90°.

Close the door first, then place the upper side of template on door frame, while adjust the left side next to the door leaf.

Mark screw positions of armature plate and magnetic lock on door leaf and door frame respectively.

Drill holes based on the marked positions.

Make a combination based on the picture.

Strike the pin into the armature plate slightly (to avoid movement).

Make a combination based on the picture (add washer accordingly). The rubber ring must be added.

Place the rubber ring between armature plate and door leaf.

Use Allen key to remove the mounting plate from lock body.

Fix the mounting plate on the door frame according to the holes drilled earlier.

Use Allen key to screw the lock body on the mounting plate.

Close the door to test holding force. The angle between armature plate and magnetic lock can be adjusted by adding or reducing washers.

After all the appropriate procedures, the holding force can be maximized. Finally, fix the tamper screw.

Drill a hole Inside: Diameter is 8mm Outside: Diameter is16mm

Drill a hole Inside: Diameter is 8mm Outside: Diameter is 12.7mm