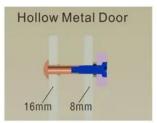

After all the appropriate procedures, the holding force can be maximized. Finally, fix the tamper screw.

Drill a hole Inside: Diameter is 8mm Outside: Diameter is16mm

Drill a hole Inside: Diameter is 8mm Outside: Diameter is 12.7mm

Inside:Drill a hole diameter is 8mm folding the plastic straight pin