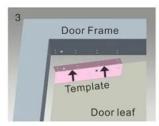

#### STANDARD INSTALLATION STEPS

Professional guidance, Rest assured

1 Template

Fold the plate to 90°.

Close the door first, then place the upper side of template on door frame, while adjust the left side next to the door leaf.

Mark screw positions of armature plate and magnetic lock on door leaf and door frame respectively.

Drill holes based on the marked positions.

Make a combination based on the picture.

Strike the pin into the armature plate slightly (to avoid movement).