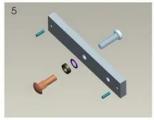

Make a combination based on the picture (add washer accordingly). The rubber ring must be added.

Place the rubber ring between armature plate and door leaf.

Use Allen key to remove the mounting plate from lock body.