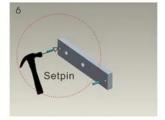

Mark screw positions of armature plate and magnetic lock on door leaf and door frame respectively.

Drill holes based on the marked positions.

Make a combination based on the picture.

Strike the pin into the armature plate slightly (to avoid movement).