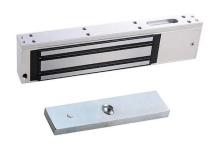

# Mini Single Door Magnetic Lock

## **Stable Holding Force**

magnetic locks have 60kg(100 lbs) linear pulling force.

#### **Aluminum Shell**

Shell with high strength alloy material, anode hardening treatment.

- Input voltage:DC12V,or DC24 (can be customized)
- Holding Force: 60Kgs(120Lbs)
- Suitable for: showcase, cabinet door etc.
- Finishes for Shell: Anodized aluninum
- Finishes for Magnetic: Zinc
- Finishes for Armature: Zinc