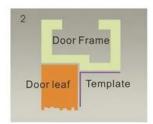

#### STANDARD INSTALLATION STEPS

Professional guidance, Rest assured

1 Template

Fold the plate to 90°.

Close the door first, then place the upper side of template on door frame, while adjust the left side next to the door leaf.

Mark screw positions of armature plate and magnetic lock on door leaf and door frame respectively.

Drill holes based on the marked positions.

Make a combination based on the picture.

Strike the pin into the armature plate slightly (to avoid movement).