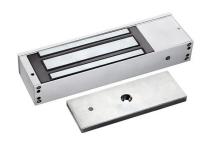

# Mini Single Door Magnetic Lock

## **Stable Holding Force**

magnetic locks have 60kg(100 lbs) linear pulling force.

#### **Aluminum Shell**

Shell with high strength alloy material, anode hardening treatment.

- Input voltage:DC12V,or DC24 (can be customized)
- Holding Force: 60Kgs(120Lbs)
- Suitable for: showcase, cabinet door etc.
- Finishes for Shell: Anodized aluninum
- Finishes for Magnetic: Zinc
- Finishes for Armature: Zinc