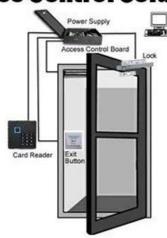

k access control system;

- 5: open button input terminal ( on the positive power supply ) , which can be accessed switch output (relay output, high level) control ,Electric lock access control system ;
- 6: 12V input voltage door, dedicated to the direct control of the output voltage electric lock access control









Copper silver plated terminals

# Scope of Application



### SHENZHEN GOLDBRIDGE INDUSTRIAL CO.,LTD Whatsapp: +86-13554918707 :E-mail: sales@goldbridgesz.com: Website: www.goldbidgesz.com

#### Factory Wholesale Exit Button/Adapter/Linear Power Supply























































### **Contact Us**







lily@goldbridgesz.com



**Lily Jiang** 



sales@goldbridgesz.com

## You May Need

## **Complete Door Access Control Solution Provider**













**RFID Card** 

RFID Key fob

**RFID Wristband** 







**RFID Reader** 

Long Distance UHF Reader

Access Control Reader

#### Our Service

- 1, Any inquires will be replied within 24 hours
- 2, Professional manufacturer and supplier, Welcome to visit our website and our factory
- 3, OEM/ODM Available
- 4, High quality, fashin desing, reasonable & competitive price, fast lead time
- 5, After-sale Service:
- 1), All products will have been strictly quality checked in house before packing
- 2), All products will be well packed before shipping
- 3), All our products have 2-3 year warranty if the damage is not caused by human
- 6, Faster delivery: Around 1~5 days for sample order, 7~30 days for bulk order
- 7, Payment: You can pay for the order via: T/T, Western Union, Paypal

####