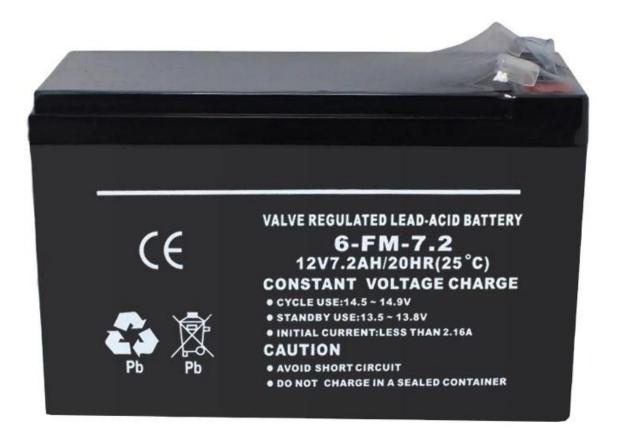

#### **Product Description**

- 1: NO terminal and COM terminal, normally open no output, the key trigger output DC12V, connected electronically controlled lock(0-15 seconds delay, a positive, three negative);
- 2: NC terminal and COM terminal, normally closed output DC12V, after the power button is triggered, then the electric or magnetic latch, Power locks (0-15 seconds delay, 2 positive, 3 negative);
- 3: DC12V output voltage regulation, 4 is positive, 5 negative;
- 4: open button input terminal ( for negative power supply ) , which can be accessed switch output(relay output, low)control

Electric lock access control system;

- 5: open button input terminal ( on the positive power supply ) , which can be accessed switch output (relay output, high level) control ,Electric lock access control system ;
- 6: 12V input voltage door, dedicated to the direct control of the output voltage electric lock access control

Copper silver plated terminals