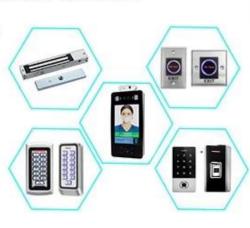

## You May Need

## **Complete Door Access Control Solution Provider**

**RFID Card** 

RFID Key fob

**RFID Wristband** 

**RFID Reader** 

Long Distance UHF Reader

Access Control Reader