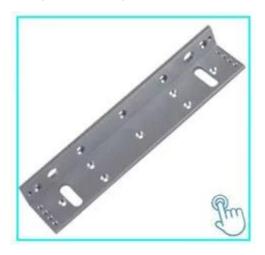

## **ACM-Y280-L**

L Bracket for 280kg/350kg Magnetic Lock

### ACM-Y180ZL

ZL Bracket for 180kg/300lbs Magnetic

#### ACM-Y280-ZL

ZL Bracket for 280Kg/350Kg Magnetic Lock