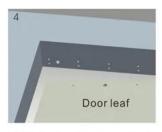

#### STANDARD INSTALLATION STEPS

Professional guidance, Rest assured

Fold the plate to 90°.

Close the door first, then place the upper side of template on door frame, while adjust the left side next to the door leaf.

Mark screw positions of armature plate and magnetic lock on door leaf and door frame respectively.

Drill holes based on the marked positions.

Make a combination based on the picture.

Strike the pin into the armature plate slightly (to avoid movement).