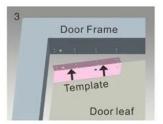

#### STANDARD INSTALLATION STEPS

Professional guidance, Rest assured

Fold the plate to 90°.

Close the door first, then place the upper side of template on door frame, while adjust the left side next to the door leaf.

Mark screw positions of armature plate and magnetic lock on door leaf and door frame respectively.

Drill holes based on the marked positions.

Make a combination based on the picture.

Strike the pin into the armature plate slightly (to avoid movement).