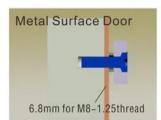

After all the appropriate procedures, the holding force can be maximized. Finally, fix the tamper screw.

Drill a hole Inside: Diameter is 8mm Outside: Diameter is16mm

Drill a hole Inside: Diameter is 8mm Outside: Diameter is 12.7mm

Inside:Drill a hole diameter is 8mm folding the plastic straight pin

#### Notice:

Thickness of Door Leaf:

350LBS: 44mm 600LBS: 50mm 800LBS: 48mm 1200LBS: 46mm