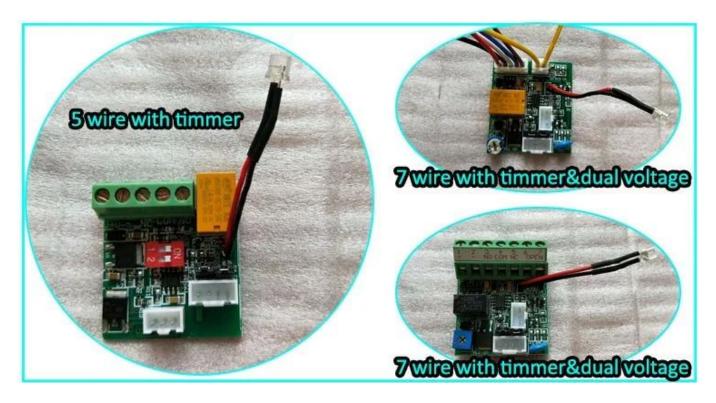

#### Detailed Images, OEM/ODM available

Our lock is with LED light to show the working statue , light is green when it locked , Red when unlocked . The light statue can be changed .

ACM-Y180 is with signal output . The PCB board can be customized . We can make the lock with 12v&24v dual voltage and with 7 wire connection . Following photo is the PCB board optional .If you want to customize the lock ,please tell us your detail request , we will send your detail quotation after knowing all your requirement .