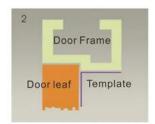

#### STANDARD INSTALLATION STEPS

Professional guidance, Rest assured

Fold the plate to 90°.

Close the door first, then place the upper side of template on door frame, while adjust the left side next to the door leaf.