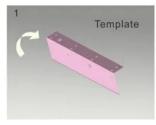

#### STANDARD INSTALLATION STEPS

Professional guidance, Rest assured

Fold the plate to 90°.

Close the door first, then place the upper side of template on door frame, while adjust the left side next to the door leaf.