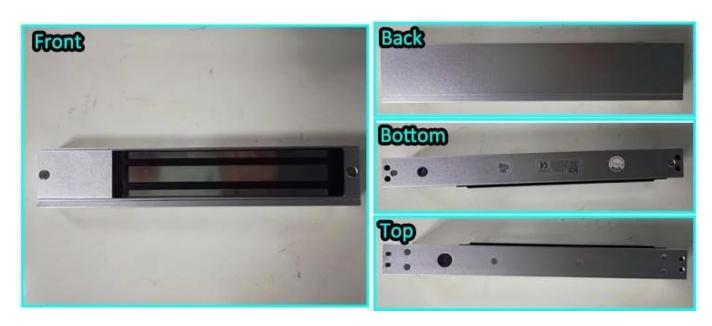

#### Detailed Images, OEM/ODM available

Our lock is with LED light to show the working statue , light is green when it locked , Red when unlocked . The light statue can be changed .

ACM-Y180 is with signal output . The PCB board can be customized . We can make the lock with 12v&24v dual voltage and with 7 wire connection . Following photo is the PCB board optional .If you want to customize the lock ,please tell us your detail request , we will send your detail quotation after knowing all your requirement .