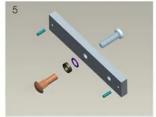

Mark screw positions of armature plate and magnetic lock on door leaf and door frame respectively.

Drill holes based on the marked positions.

Make a combination based on the picture.

Strike the pin into the armature plate slightly (to avoid movement).

Make a combination based on the picture (add washer accordingly). The rubber ring must be added.

Place the rubber ring between armature plate and door leaf.

Use Allen key to remove the mounting plate from lock body.