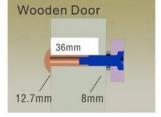

After all the appropriate procedures, the holding force can be maximized. Finally, fix the tamper screw.

Drill a hole Inside: Diameter is 8mm Outside: Diameter is16mm

Drill a hole Inside: Diameter is 8mm Outside: Diameter is 12.7mm