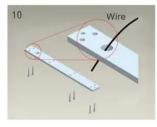

After all the appropriate procedures, the holding force can be maximized. Finally, fix the tamper screw.

Drill a hole Inside: Diameter is 8mm Outside: Diameter is16mm

Drill a hole Inside: Diameter is 8mm Outside: Diameter is 12.7mm

Inside:Drill a hole diameter is 8mm folding the plastic straight pin