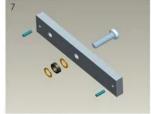

Make a combination based on the picture (add washer accordingly). The rubber ring must be added.

Place the rubber ring between armature plate and door leaf.

Use Allen key to remove the mounting plate from lock body.