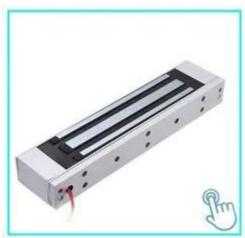

# 12V DC 180KG/350lbs Magnetic Lock Fail-safe Smart Door Lock for Access Control System

Magnetic lock with 300lbs (180kg) holding force for single door

Pamed tuet Pamed tuet

þ te r o n

### **ACM-Y280**

280kg(600lbs) Single Door magnetic Lock Suitable For: Wooden Door, Glass Door, Metal Door, Fire Proof Door.