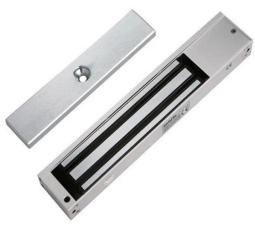

# 12V DC 180KG/350lbs Magnetic Lock Fail-safe Smart Door Lock for Access Control System

Magnetic lock with 300lbs (180kg) holding force for single door

Pamed tuet Pamed tuet

þ te r o n

# **Product Advanatge**

- Collinear Load Test 180kg, 300pounds.
- Dual Voltage 12 or 24 VDC(optional).
- The Standard Voltage is 12VDC when Finished.
- MOV Provides Reverse Current Protection.
- Suitable For Wooden Door, Glass Door, Metal Door, Fireproof Door.
- LED Indicates the door Status.
- Lock Status sensor(NO/NC/COM)
- Door Status sensor(NO/NC/COM)
- Anti-Residual Magnetism Designed.
- High Strength Material, Anodized Aluminum Housing.
- Design without Mechanical Failure.
- Increase the holding Force, Dual Insulative Housing.
- CE Certificate by European Union, MA Certificate by China Public Security Office