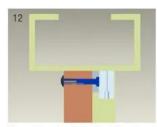

#### STANDARD INSTALLATION STEPS

Professional guidance, Rest assured

Fold the plate to 90°.

Close the door first, then place the upper side of template on door frame, while adjust the left side next to the door leaf.

Mark screw positions of armature plate and magnetic lock on door leaf and door frame respectively.

Drill holes based on the marked positions.

Make a combination based on the picture.

Strike the pin into the armature plate slightly (to avoid movement).

Make a combination based on the picture (add washer accordingly). The rubber ring must be added.

Place the rubber ring between armature plate and door leaf.

Use Allen key to remove the mounting plate from lock body.

Fix the mounting plate on the door frame according to the holes drilled earlier.

Use Allen key to screw the lock body on the mounting plate.

Close the door to test holding force. The angle between armature plate and magnetic lock can be adjusted by adding or reducing washers.