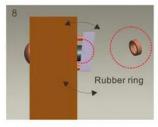

Make a combination based on the picture (add washer accordingly). The rubber ring must be added.

Place the rubber ring between armature plate and door leaf.

Use Allen key to remove the mounting plate from lock body.