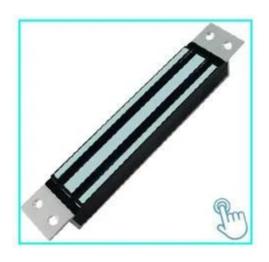

# 12V DC 180KG/350lbs Magnetic Lock Fail-safe Smart Door Lock for Access Control System

Magnetic lock with 300lbs (180kg) holding force for single door

Pamed tuet Pamed tuet

þ te r o n

### **ACM-Y180**

Surface mounted (180kg/300lbs) magnetic lock 2Bolts Fail safe.Suitable For: Wooden Door, Glass Door, Metal Door, Fire Proof Door.