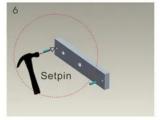

Mark screw positions of armature plate and magnetic lock on door leaf and door frame respectively.

Drill holes based on the marked positions.

Make a combination based on the picture.

Strike the pin into the armature plate slightly (to avoid movement).