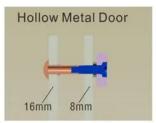

After all the appropriate procedures, the holding force can be maximized. Finally, fix the tamper screw.

Drill a hole Inside: Diameter is 8mm Outside: Diameter is16mm

Drill a hole Inside: Diameter is 8mm Outside: Diameter is 12.7mm