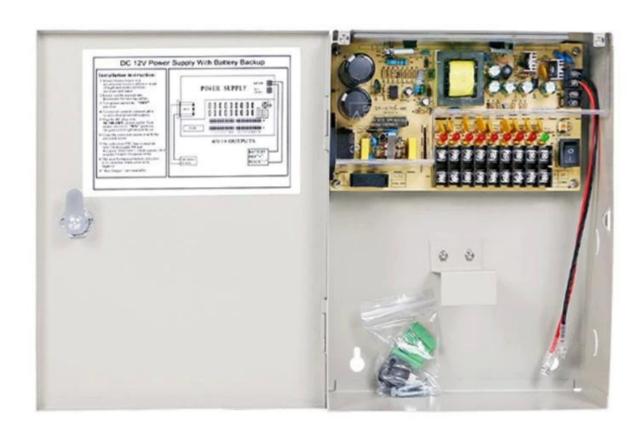

## Product Description

A C 1 1 I M p W 5 / 6 h D O 11 12 10/ 10 10 Б A M (a 18∕1 jr N Б A R a t enderwo w e

m

## Detailed Images