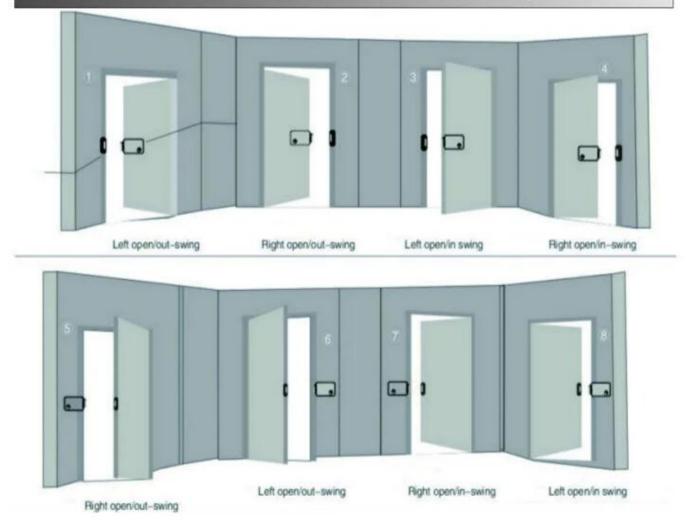

Instalation Diagram

## Electric control locks all kinds installation schematic diagram