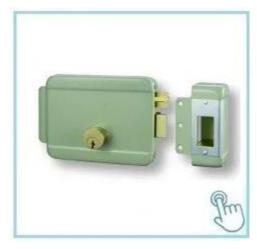

#### 12V stainless steel electric mechanical lock electric rim lock Door lock for Access control system

single-end Electric Control Lock.can be opened by electric devices, turning the button or key.Suitable for right open door.It is highly secured and anti-theft.It also can avoid the someone to open the lock with other tools.

### **Product Feature**

- 1. Uses nice control system and automatically lock door byinduction
- 2.latch operated by key from outside and by button from inside
- 3. universal for inward, outward, rightward, leftward door
- 4. Lock size: 125.5X101X39mm
- 5. Working voltage: 12 to 18V
- 6. Working current: 100mA