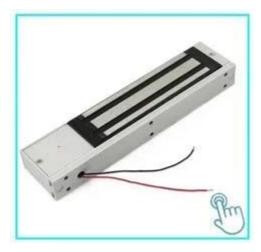

#### ACM-Y130

Electric strike Lock (NC/NOOptional) Lock Size : 110x28x31mm

Surface mounted magnetic lock (180kg/350lbs)