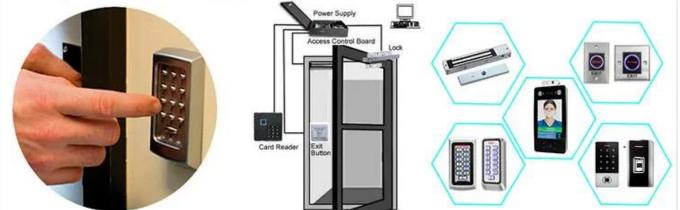

## **Complete Door Access Control Solution Provider**

**RFID Card** 

**RFID Key fob** 

**RFID Wristband** 

**RFID Reader** 

Long Distance UHF Reader

Access Control Reader

Shenzhen Goldbridge focus on innovation R&D production and sales of IOT RFID products and application solution, rfid reader category including UHF desktop reader writer, UHF integrated reader, UHF R2000 fixed reader, UHF OEM module, RFID handheld reader, uhf rfid tags, active 2.4G rfid reader, EM 125KHZ Long range reader, industrial RFID hardware and integrated software, obtained the national high-tech enterprise certification FCC, CE and ROHS.