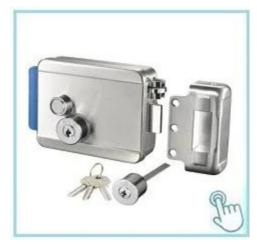

#### 12V stainless steel electric mechanical lock electric rim lock Door lock for Access control system

single-end Electric Control Lock.can be opened by electric devices, turning the button or key.Suitable for right open door.It is highly secured and anti-theft.It also can avoid the someone to open the lock with other tools.

### **Product Feature**

- 1. Uses nice control system and automatically lock door byinduction
- 2.latch operated by key from outside and by button from inside
- 3. universal for inward, outward, rightward, leftward door
- 4. Lock size: 125.5X101X39mm
- 5. Working voltage: 12 to 18V
- 6. Working current: 100mA