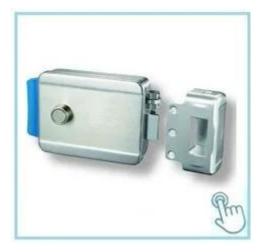

#### 12V stainless steel electric mechanical lock electric rim lock Door lock for Access control system

single-end Electric Control Lock.can be opened by electric devices, turning the button or key.Suitable for right open door.It is highly secured and anti-theft.It also can avoid the someone to open the lock with other tools.

### **Product Feature**

- 1. Uses nice control system and automatically lock door byinduction
- 2.latch operated by key from outside and by button from inside
- 3. universal for inward, outward, rightward, leftward door
- 4. Lock size: 125.5X101X39mm
- 5. Working voltage: 12 to 18V
- 6. Working current: 100mA