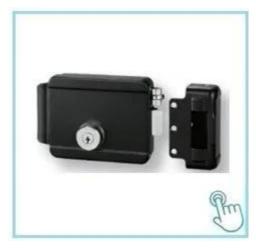

#### 12V stainless steel electric mechanical lock electric rim lock Door lock for Access control system

single-end Electric Control Lock.can be opened by electric devices, turning the button or key.Suitable for right open door.It is highly secured and anti-theft.It also can avoid the someone to open the lock with other tools.

### **Product Feature**

- 1. Uses nice control system and automatically lock door byinduction
- 2.latch operated by key from outside and by button from inside
- 3. universal for inward, outward, rightward, leftward door
- 4. Lock size: 125.5X101X39mm
- 5. Working voltage: 12 to 18V
- 6. Working current: 100mA