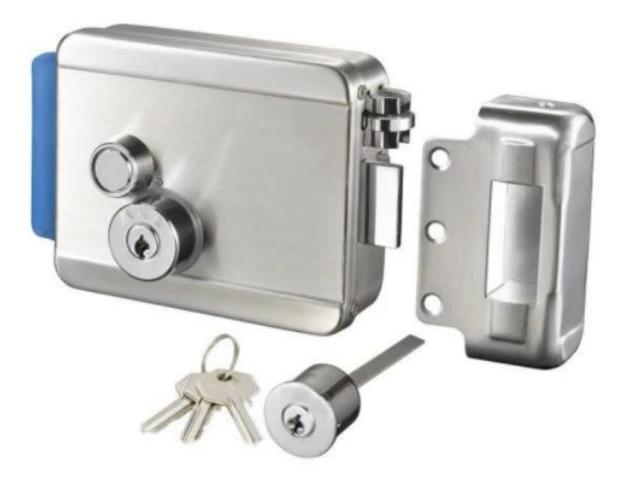

 $\underline{Detailed\ Images\ ,\ OEM/ODM\ available\ } More\ details\ for\ front\ side/back\ side\ and\ Accessories$ 

Optional

optional can be rotary button / push button, hook latch / rolling latch, separated cylinder / connected cylinder