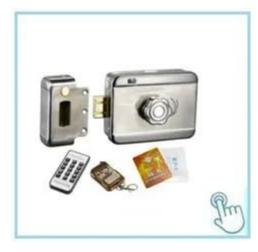

#### 12V stainless steel electric mechanical lock electric rim lock Door lock for Access control system

single-end Electric Control Lock.can be opened by electric devices, turning the button or key.Suitable for right open door.It is highly secured and anti-theft.It also can avoid the someone to open the lock with other tools.

### **Product Feature**

- 1. Uses nice control system and automatically lock door byinduction
- 2.latch operated by key from outside and by button from inside
- 3. universal for inward, outward, rightward, leftward door
- 4. Lock size: 125.5X101X39mm
- 5. Working voltage: 12 to 18V
- 6. Working current: 100mA