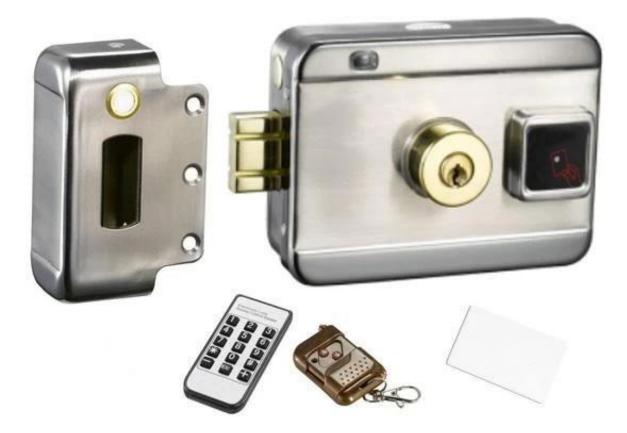

#### 12V stainless steel electric mechanical lock electric rim lock Door lock for Access control system

single-end Electric Control Lock.can be opened by electric devices, turning the button or key.Suitable for right open door.It is highly secured and anti-theft.It also can avoid the someone to open the lock with other tools.

### **Product Feature**

- 1. Uses nice control system and automatically lock door byinduction
- 2.latch operated by key from outside and by button from inside
- 3. universal for inward, outward, rightward, leftward door
- 4. Lock size: 125.5X101X39mm
- 5. Working voltage: 12 to 18V
- 6. Working current: 100mA

 $\underline{Detailed\ Images\ ,\ OEM/ODM\ available\ } More\ details\ for\ front\ side/back\ side\ and\ Accessories$ 

Optional

optional can be rotary button / push button, hook latch / rolling latch, separated cylinder / connected cylinder