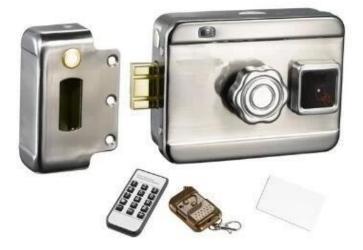

#### 12V stainless steel electric mechanical lock electric rim lock Door lock for Access control system

single-end Electric Control Lock.can be opened by electric devices, turning the button or key.Suitable for right open door.It is highly secured and anti-theft.It also can avoid the someone to open the lock with other tools.

### **Product Feature**

- 1. Uses nice control system and automatically lock door byinduction
- 2.latch operated by key from outside and by button from inside
- 3. universal for inward, outward, rightward, leftward door
- 4. Lock size: 125.5X101X39mm
- 5. Working voltage: 12 to 18V
- 6. Working current: 100mA

 $\underline{Detailed\ Images\ ,\ OEM/ODM\ available\ } More\ details\ for\ front\ side/back\ side\ and\ Accessories$ 

Optional

optional can be rotary button / push button, hook latch / rolling latch, separated cylinder / connected cylinder