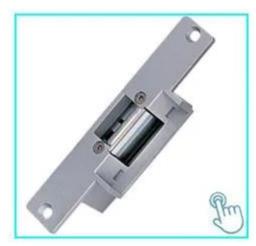

#### ACM-Y130

Electric strike Lock (NC/NOOptional) Lock Size : 110x28x31mm

Surface mounted magnetic lock (180kg/350lbs)