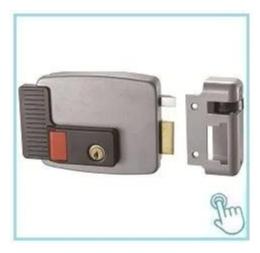

#### 12V stainless steel electric mechanical lock electric rim lock Door lock for Access control system

single-end Electric Control Lock.can be opened by electric devices, turning the button or key.Suitable for right open door.It is highly secured and anti-theft.It also can avoid the someone to open the lock with other tools.

### **Product Feature**

- 1. Uses nice control system and automatically lock door byinduction
- 2.latch operated by key from outside and by button from inside
- 3. universal for inward, outward, rightward, leftward door
- 4. Lock size: 125.5X101X39mm
- 5. Working voltage: 12 to 18V
- 6. Working current: 100mA