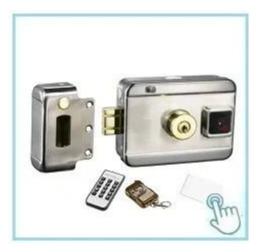

#### 12V stainless steel electric mechanical lock electric rim lock Door lock for Access control system

single-end Electric Control Lock.can be opened by electric devices, turning the button or key.Suitable for right open door.It is highly secured and anti-theft.It also can avoid the someone to open the lock with other tools.

### **Product Feature**

- 1. Uses nice control system and automatically lock door byinduction
- 2.latch operated by key from outside and by button from inside
- 3. universal for inward, outward, rightward, leftward door
- 4. Lock size: 125.5X101X39mm
- 5. Working voltage: 12 to 18V
- 6. Working current: 100mA