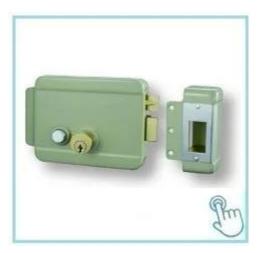

#### 12V stainless steel electric mechanical lock electric rim lock Door lock for Access control system

single-end Electric Control Lock.can be opened by electric devices, turning the button or key.Suitable for right open door.It is highly secured and anti-theft.It also can avoid the someone to open the lock with other tools.

### **Product Feature**

- 1. Uses nice control system and automatically lock door byinduction
- 2.latch operated by key from outside and by button from inside
- 3. universal for inward, outward, rightward, leftward door
- 4. Lock size: 125.5X101X39mm
- 5. Working voltage: 12 to 18V
- 6. Working current: 100mA