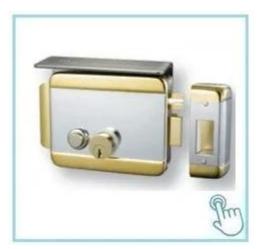

#### 12V stainless steel electric mechanical lock electric rim lock Door lock for Access control system

single-end Electric Control Lock.can be opened by electric devices, turning the button or key.Suitable for right open door.It is highly secured and anti-theft.It also can avoid the someone to open the lock with other tools.

### **Product Feature**

- 1. Uses nice control system and automatically lock door byinduction
- 2.latch operated by key from outside and by button from inside
- 3. universal for inward, outward, rightward, leftward door
- 4. Lock size: 125.5X101X39mm
- 5. Working voltage: 12 to 18V
- 6. Working current: 100mA