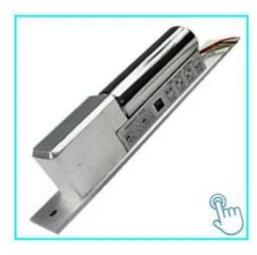

#### ACM-Y100S

Electric Bolt Lock (5PIN) Fail safe electric bolt with magnetic feature