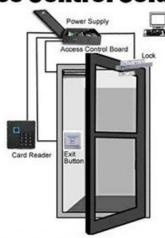

Application: books library, door control access, warehouse asset inventory, school students, sports club,

|   |          |                    |             | mm            |
|---|----------|--------------------|-------------|---------------|
|   | 超高频标签    | 协议: IS018000-6C, 频 | 率: 860~960M | hz            |
| 1 | DJU4216  |                    | NXP U8      | 46*19         |
| 2 | DJU7017  | a.0017             | NXP U8      | 73*21         |
| 3 | DJR4015  |                    | Impinj R6   | 43*18         |
| 4 | DJR7014  |                    | Impinj R6   | 73*21         |
| 5 | DJH9640  |                    | Alien H3    | 98*12         |
| 6 | DJH9662  |                    | Alien H3    | 73*21         |
| 7 | DJMH47   |                    | Impinj M4E  | 50*50         |
| 8 | DJH9654  |                    | Alien H3    | 96*23         |
| 9 | DJH136-3 |                    | Alien H3    | 140*6<br>图书标签 |

## **Complete Door Access Control Solution Provider**

**RFID Card** 

RFID Key fob

**RFID Wristband** 

**RFID Reader** 

Long Distance UHF Reader

Access Control Reader