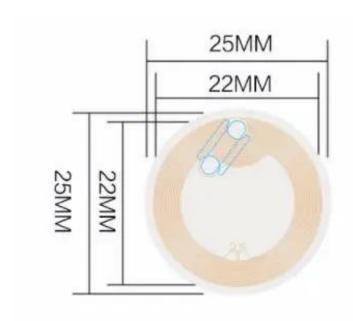

## **Products Show**

- \* Protocol:ISO14443A
- \* Frequency:13.56MHZ
- \* Type Chip:NFC Ntag 213
- \* Protocol:ISO14443A
- \* Memory:144 byte
- \* Material:Adhesive paper
- \* Color:White
- \* Diameter:25mm
- \* Work Type:Read and Write
- \* Support phone:All NFC phone
- \* Package:50pcs/Lot