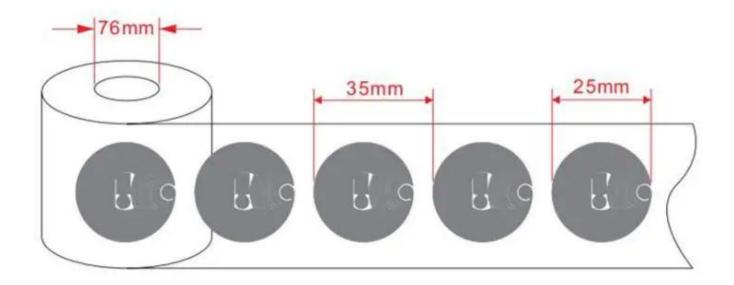

## **Products Show**

- \* Protocol:ISO14443A
- \* Frequency:13.56MHZ
- \* Type Chip:NFC Ntag 213
- \* Protocol:ISO14443A
- \* Memory:144 byte
- \* Material:Adhesive paper
- \* Color:White
- \* Diameter:25mm
- \* Work Type:Read and Write
- \* Support phone:All NFC phone
- \* Package:50pcs/Lot