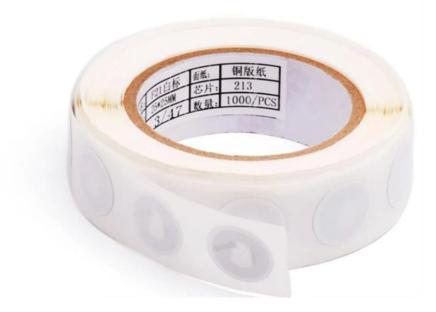

## **Products Show**

- \* Protocol:ISO14443A
- \* Frequency:13.56MHZ
- \* Type Chip:NFC Ntag 213
- \* Protocol:ISO14443A
- \* Memory:144 byte
- \* Material:Adhesive paper
- \* Color:White
- \* Diameter:25mm
- \* Work Type:Read and Write
- \* Support phone:All NFC phone
- \* Package:50pcs/Lot