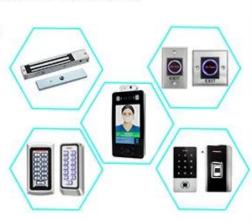

## You May Need

## **Complete Door Access Control Solution Provider**

**RFID Card** 

RFID Key fob

**RFID Wristband** 

**RFID Reader** 

Long Distance UHF Reader

Access Control Reader