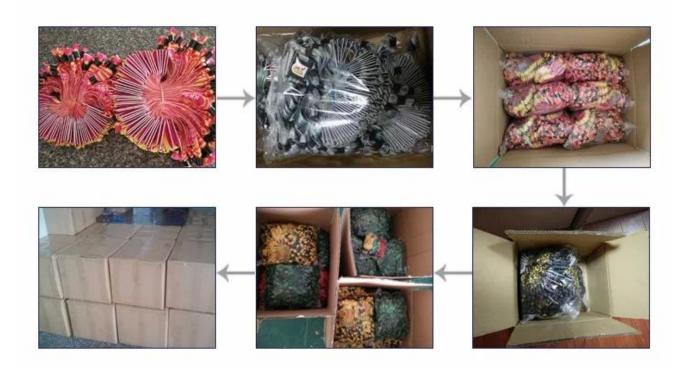

Packing & Delivery

# **PACKAGE**

# Packing & Delivery

#### Packing

with or without polybag separate package

200pcs/box, 180pcs/bag, 150pcs/bag

25boxes/carton, 16boxes/carton, 6boxes/carton or as required