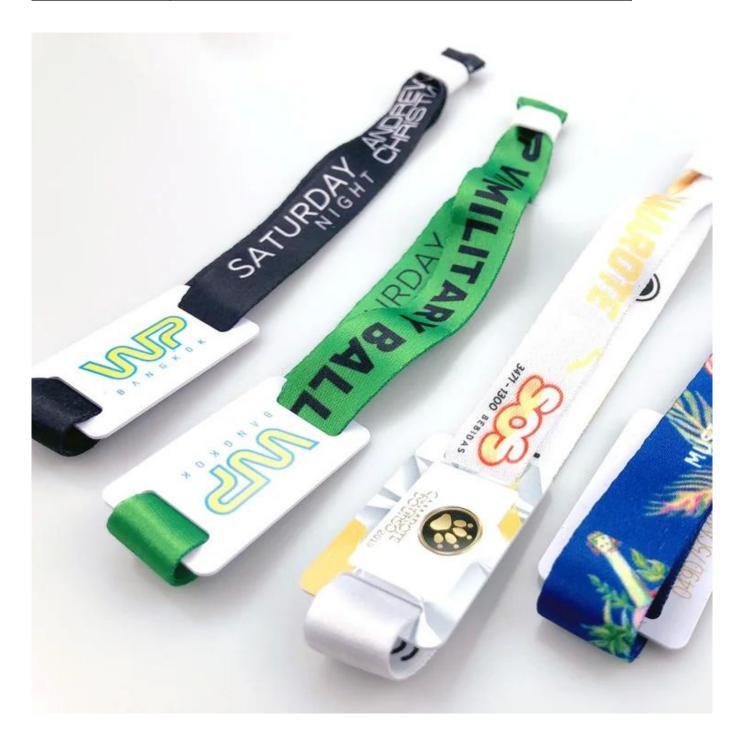

# **Product Description**

| Material          | Fabric,Woven                                            |
|-------------------|---------------------------------------------------------|
| Card Size         | 40*25mm                                                 |
| Wristband Size    | 350*15mm or customizable                                |
| Working temp      | -25°C to 85°C                                           |
| Working frequency | 125KHz, 13.56MHz, 860-960MHz                            |
| Available chips   | TK4100, T5577, EM4305, NFC chips, Alien H3, Impinj, ect |
| Available crafts  | QR code; Silkscreen,Series number; Barcode, etc         |
| Application       | events, festivals, wedding, Entrance Control,etc.       |