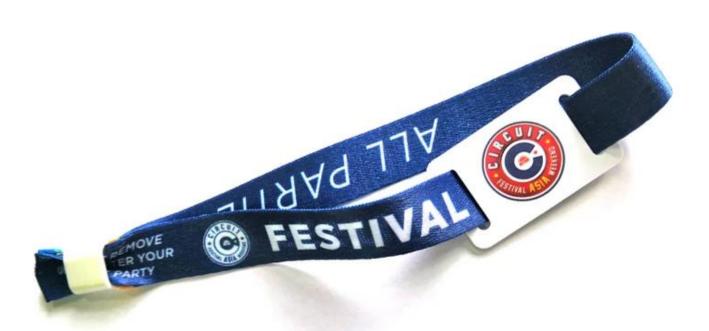

# **Product Description**

| Material          | Fabric,Woven                                            |
|-------------------|---------------------------------------------------------|
| Card Size         | 40*25mm                                                 |
| Wristband Size    | 350*15mm or customizable                                |
| Working temp      | -25°C to 85°C                                           |
| Working frequency | 125KHz, 13.56MHz, 860-960MHz                            |
| Available chips   | TK4100, T5577, EM4305, NFC chips, Alien H3, Impinj, ect |
| Available crafts  | QR code; Silkscreen,Series number; Barcode, etc         |
| Application       | events, festivals, wedding, Entrance Control,etc.       |