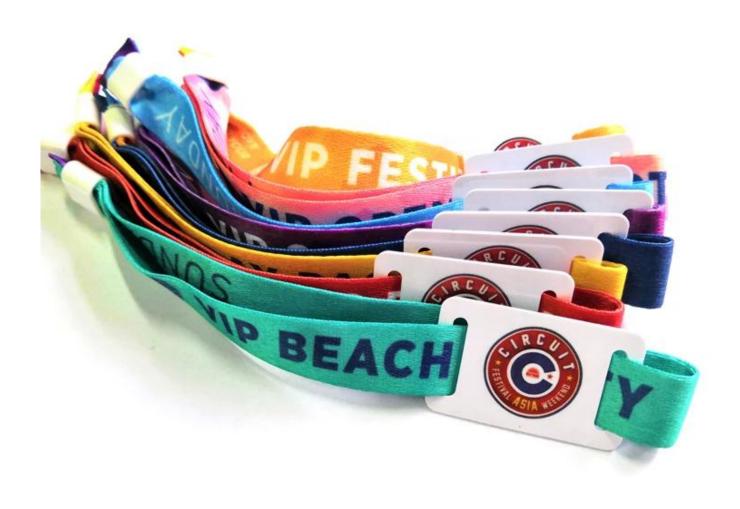

# **Product Description**

| Material          | Fabric,Woven                                            |
|-------------------|---------------------------------------------------------|
| Card Size         | 40*25mm                                                 |
| Wristband Size    | 350*15mm or customizable                                |
| Working temp      | -25°C to 85°C                                           |
| Working frequency | 125KHz, 13.56MHz, 860-960MHz                            |
| Available chips   | TK4100, T5577, EM4305, NFC chips, Alien H3, Impinj, ect |
| Available crafts  | QR code; Silkscreen,Series number; Barcode, etc         |
| Application       | events, festivals, wedding, Entrance Control,etc.       |