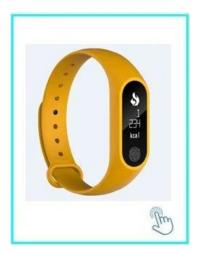

## ACM-W012-EM

125Khz EM Waterproof Plastic Wristband

ACM-SW01

Rfid bluetooth smart wristband