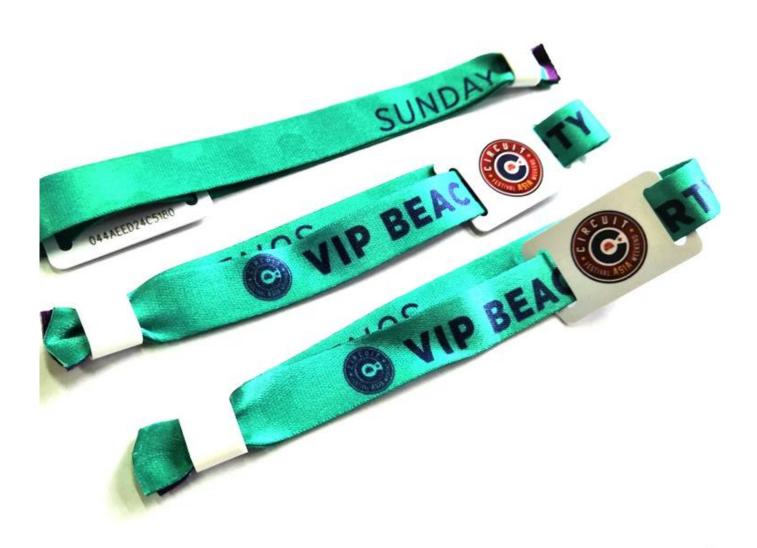

# **Product Description**

| Material          | Fabric,Woven                                            |
|-------------------|---------------------------------------------------------|
| Card Size         | 40*25mm                                                 |
| Wristband Size    | 350*15mm or customizable                                |
| Working temp      | -25°C to 85°C                                           |
| Working frequency | 125KHz, 13.56MHz, 860-960MHz                            |
| Available chips   | TK4100, T5577, EM4305, NFC chips, Alien H3, Impinj, ect |
| Available crafts  | QR code; Silkscreen,Series number; Barcode, etc         |
| Application       | events, festivals, wedding, Entrance Control,etc.       |