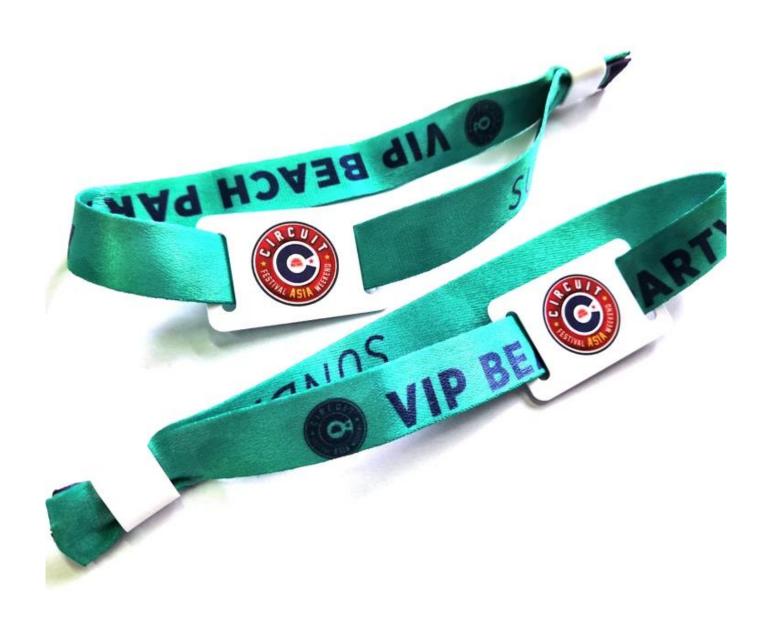

# **Product Description**

| Material          | Fabric,Woven                                            |
|-------------------|---------------------------------------------------------|
| Card Size         | 40*25mm                                                 |
| Wristband Size    | 350*15mm or customizable                                |
| Working temp      | -25°C to 85°C                                           |
| Working frequency | 125KHz, 13.56MHz, 860-960MHz                            |
| Available chips   | TK4100, T5577, EM4305, NFC chips, Alien H3, Impinj, ect |
| Available crafts  | QR code; Silkscreen,Series number; Barcode, etc         |
| Application       | events, festivals, wedding, Entrance Control,etc.       |