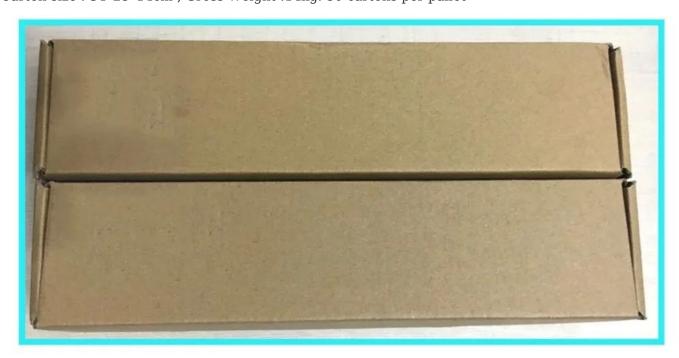

## Packaging

Magnetic Lock packaging: 1unit per box, 10pcs per carton,

Carton size: 34\*25\*14cm, Gross Weight: 14kg. 50 cartons per pallet