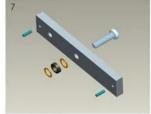

Make a combination based on the picture (add washer accordingly). The rubber ring must be added.

Place the rubber ring between armature plate and door leaf.

Use Allen key to remove the mounting plate from lock body.

Fix the mounting plate on the door frame according to the holes drilled earlier.

Use Allen key to screw the lock body on the mounting plate.

Close the door to test holding force. The angle between armature plate and magnetic lock can be adjusted by adding or reducing washers.