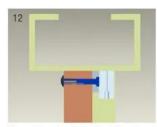

# **Instalation Diagram**

#### STANDARD INSTALLATION STEPS

Professional guidance, Rest assured

Fold the plate to 90°.

Close the door first, then place the upper side of template on door frame, while adjust the left side next to the door leaf.

Mark screw positions of armature plate and magnetic lock on door leaf and door frame respectively.

Drill holes based on the marked positions.

Make a combination based on the picture.

Strike the pin into the armature plate slightly (to avoid movement).