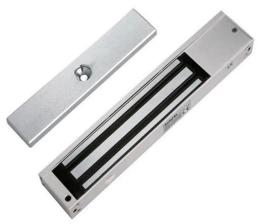

# 180KG 350lbs EM Magnetic Lock for Access Control System,12V DC magnetic lock for Aluminium door

Magnetic lock with 300lbs (180kg) holding force for single door

P a P a m d tı е t В а 5 a m ė þ ŧ

r o n

# **Product Advanatge**

- Collinear Load Test 180kg, 300pounds.
- Dual Voltage 12 or 24 VDC(optional).
- The Standard Voltage is 12VDC when Finished.
- MOV Provides Reverse Current Protection.
- Suitable For Wooden Door, Glass Door, Metal Door, Fireproof Door.
- LED Indicates the door Status.
- Lock Status sensor(NO/NC/COM)
- Door Status sensor(NO/NC/COM)
- Anti-Residual Magnetism Designed.
- High Strength Material, Anodized Aluminum Housing.
- Design without Mechanical Failure.
- Increase the holding Force, Dual Insulative Housing.
- CE Certificate by European Union, MA Certificate by China Public Security Office