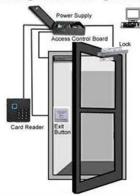

#### Future:

- Access control QR and RFID reader with Wiegand output
- Input voltage: DC 4-15V wide voltage input

- High quality tempered glass panel
- Suitable for all kinds of door access control system
- High speed reading, and reading distance from 0-20cm
- LED indicates the status of the device
- Available SDK for secondary development

| Terminal<br>port | VCC GND DO D1 LED BEEP TX/R+ RX/R- SPK+ |          |       |       |                |                  |        |        |
|------------------|-----------------------------------------|----------|-------|-------|----------------|------------------|--------|--------|
| Feature          | VCC                                     | GND      | DO    | D1    | LED            | BEEP             | TX/R+  | TX/R-  |
|                  | DC 12                                   | Negative | DATA0 | DATA1 | LED<br>control | sound<br>control | RS485+ | RS485- |