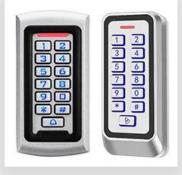

### **Complete Door Access Control Solution Provider**

**RFID Card** 

RFID Key fob

**RFID Wristband** 

**RFID Reader** 

Long Distance UHF Reader

Access Control Reader

**Biometric Controller** 