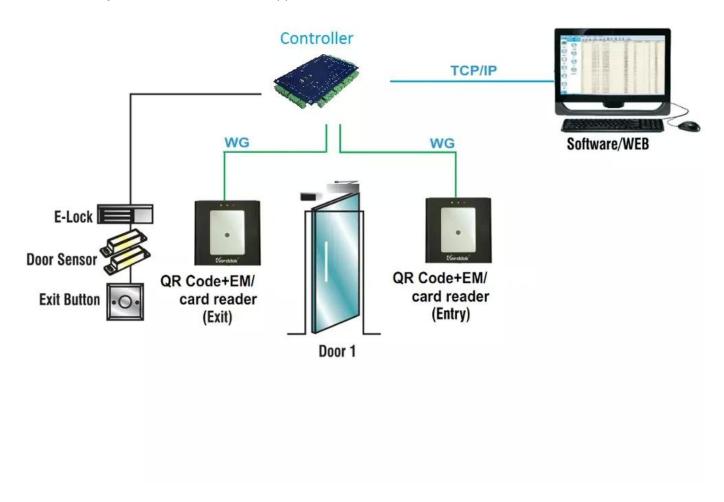

#### Future:

- Access control QR and RFID reader with Wiegand output
- Input voltage: DC 4-15V wide voltage input

- High quality tempered glass panel
- Suitable for all kinds of door access control system
- High speed reading, and reading distance from 0-20cm
- LED indicates the status of the device
- Available SDK for secondary development