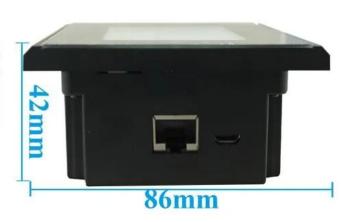

| Terminal<br>port | VCC GND DO D1 LED BEEP TX/R+ RX/R- SPK+ |          |       |       |                |                  |        |        |
|------------------|-----------------------------------------|----------|-------|-------|----------------|------------------|--------|--------|
| Feature          | VCC                                     | GND      | DO    | D1    | LED            | BEEP             | TX/R+  | TX/R-  |
|                  | DC 12                                   | Negative | DATA0 | DATA1 | LED<br>control | sound<br>control | RS485+ | RS485- |