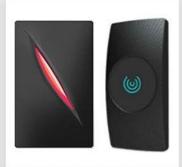

# 1D 2D QR Code Reader Programmable Auto Scan Barcode Reader

- · High-performance
- · Readily accessible for QR code · High quality tempered glass material · Optional interface, such as wiegand26, TCP/IP, RS485; · LED indicates the status of the device · Available SDK for secondary development

- · High-performance
- · Readily accessible for QR code
- · High quality tempered glass material
- ·Optional interface, such as wiegand26, TCP/IP, RS485;
- · LED indicates the status of the device
- · Available SDK for secondary development

#### Future:

- Access control QR and RFID reader with Wiegand output
- Input voltage: DC 4-15V wide voltage input

- High quality tempered glass panel
- Suitable for all kinds of door access control system
- High speed reading, and reading distance from 0-20cm
- LED indicates the status of the device
- Available SDK for secondary development