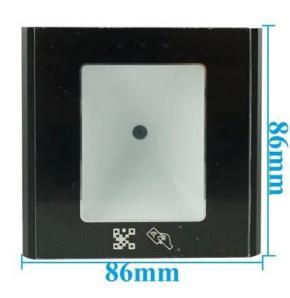

# 1D 2D QR Code Reader Programmable Auto Scan Barcode Reader

- · High-performance
- · Readily accessible for QR code · High quality tempered glass material · Optional interface, such as wiegand26, TCP/IP, RS485; · LED indicates the status of the device · Available SDK for secondary development

- · High-performance
- · Readily accessible for QR code
- · High quality tempered glass material
- ·Optional interface, such as wiegand26, TCP/IP, RS485;
- · LED indicates the status of the device
- · Available SDK for secondary development

#### Future:

- Access control QR and RFID reader with Wiegand output
- Input voltage: DC 4-15V wide voltage input

- High quality tempered glass panel
- Suitable for all kinds of door access control system
- High speed reading, and reading distance from 0-20cm
- LED indicates the status of the device
- Available SDK for secondary development