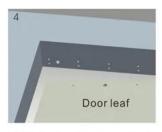

### STANDARD INSTALLATION STEPS

Professional guidance, Rest assured

Fold the plate to 90°.

Close the door first, then place the upper side of template on door frame, while adjust the left side next to the door leaf.

Mark screw positions of armature plate and magnetic lock on door leaf and door frame respectively.

Drill holes based on the marked positions.

Make a combination based on the picture.

Strike the pin into the armature plate slightly (to avoid movement).