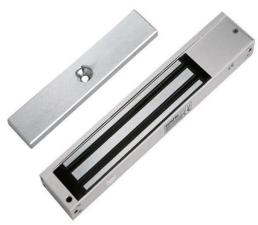

# **Product Description**

Hot selling 180kg 300lbs holding force Single Doors Electric Magnetic Lock for Access Control smart electromagnetic lock

Magnetic lock with 300lbs (180kg) holding force for single door

# **Product Advanatge**

- Collinear Load Test 180kg, 300pounds.
- Dual Voltage 12 or 24 VDC(optional).
- The Standard Voltage is 12VDC when Finished.
- MOV Provides Reverse Current Protection.
- Suitable For Wooden Door, Glass Door, Metal Door, Fireproof Door.
- LED Indicates the door Status.
- Lock Status sensor(NO/NC/COM)
- Door Status sensor(NO/NC/COM)
- Anti-Residual Magnetism Designed.
- High Strength Material, Anodized Aluminum Housing.
- Design without Mechanical Failure.
- Increase the holding Force, Dual Insulative Housing.
- CE Certificate by European Union, MA Certificate by China Public Security Office