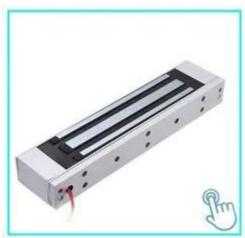

## **ACM-Y180**

Surface mounted (180kg/300lbs) magnetic lock 2Bolts Fail safe.Suitable For: Wooden Door, Glass Door, Metal Door, Fire Proof Door.