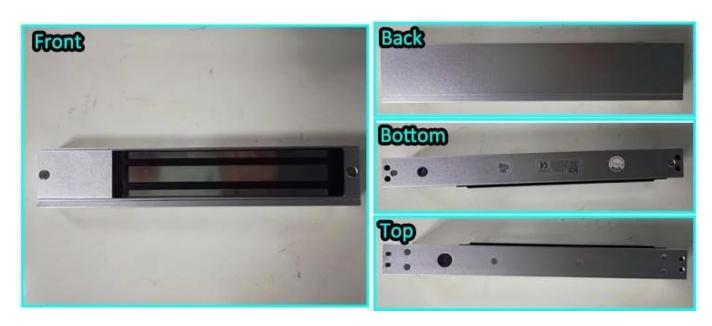

### Detailed Images, OEM/ODM available

Our lock is with LED light to show the working statue , light is green when it locked , Red when unlocked . The light statue can be changed .

ACM-Y180 is with signal output . The PCB board can be customized . We can make the lock with 12v&24v dual voltage and with 7 wire connection . Following photo is the PCB board optional .If you want to customize the lock ,please tell us your detail request , we will send your detail quotation after knowing all your requirement .