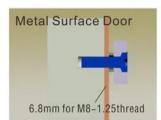

# **Instalation Diagram**

After all the appropriate procedures, the holding force can be maximized. Finally, fix the tamper screw.

Drill a hole Inside: Diameter is 8mm Outside: Diameter is16mm

Drill a hole Inside: Diameter is 8mm Outside: Diameter is 12.7mm