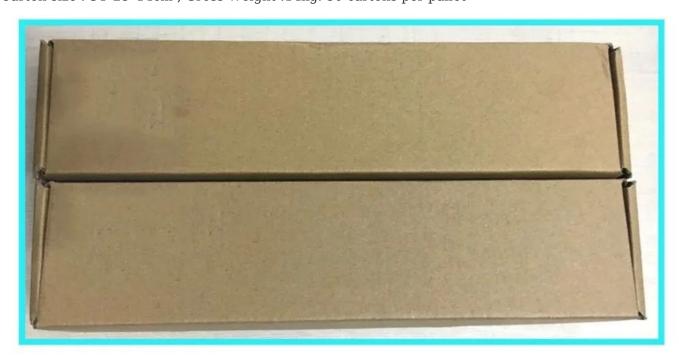

# Packing & Delivery

## Packaging

Magnetic Lock packaging: 1unit per box, 10pcs per carton,

Carton size: 34\*25\*14cm, Gross Weight: 14kg. 50 cartons per pallet