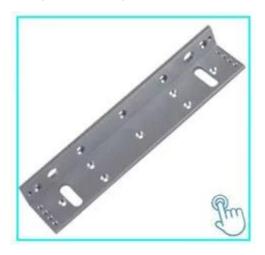

## **ACM-Y280-L**

L Bracket for 280kg/350kg Magnetic Lock

## ACM-Y180ZL

ZL Bracket for 180kg/300lbs Magnetic

#### ACM-Y280-ZL

ZL Bracket for 280Kg/350Kg Magnetic Lock