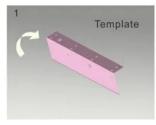

### STANDARD INSTALLATION STEPS

Professional guidance, Rest assured

Fold the plate to 90°.

Close the door first, then place the upper side of template on door frame, while adjust the left side next to the door leaf.