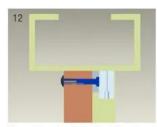

# **Instalation Diagram**

### STANDARD INSTALLATION STEPS

Professional guidance, Rest assured

Fold the plate to 90°.

Close the door first, then place the upper side of template on door frame, while adjust the left side next to the door leaf.

Mark screw positions of armature plate and magnetic lock on door leaf and door frame respectively.

Drill holes based on the marked positions.

Make a combination based on the picture.

Strike the pin into the armature plate slightly (to avoid movement).