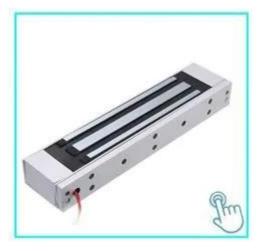

## **ACM-Y280**

280kg(600lbs) Single Door magnetic Lock Suitable For: Wooden Door, Glass Door, Metal Door, Fire Proof Door.