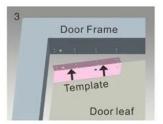

Mark screw positions of armature plate and magnetic lock on door leaf and door frame respectively.

Drill holes based on the marked positions.

Make a combination based on the picture.

Strike the pin into the armature plate slightly (to avoid movement).