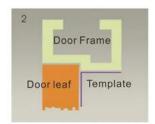

### STANDARD INSTALLATION STEPS

Professional guidance, Rest assured

Fold the plate to 90°.

Close the door first, then place the upper side of template on door frame, while adjust the left side next to the door leaf.