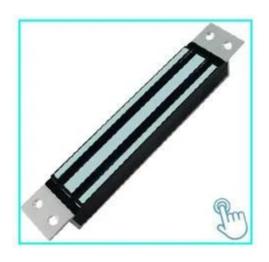

# **Product Description**

Hot selling 180kg 300lbs holding force Single Doors Electric Magnetic Lock for Access Control smart electromagnetic lock

Magnetic lock with 300lbs (180kg) holding force for single door

# **Product Advanatge**

- Collinear Load Test 180kg, 300pounds.
- Dual Voltage 12 or 24 VDC(optional).
- The Standard Voltage is 12VDC when Finished.
- MOV Provides Reverse Current Protection.
- Suitable For Wooden Door, Glass Door, Metal Door, Fireproof Door.
- LED Indicates the door Status.
- Lock Status sensor(NO/NC/COM)
- Door Status sensor(NO/NC/COM)
- Anti-Residual Magnetism Designed.
- High Strength Material, Anodized Aluminum Housing.
- Design without Mechanical Failure.
- Increase the holding Force, Dual Insulative Housing.
- CE Certificate by European Union, MA Certificate by China Public Security Office