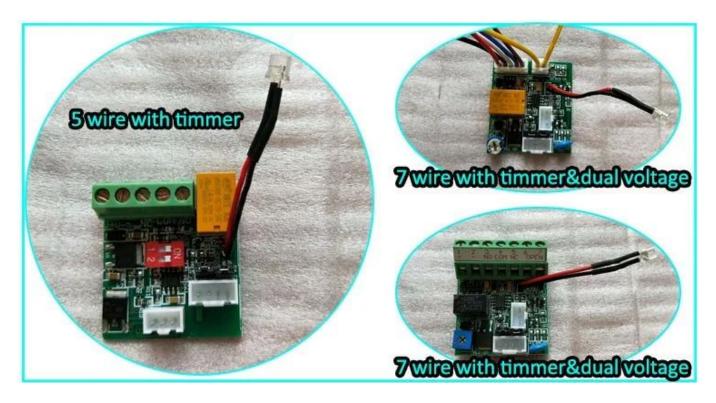

### Detailed Images, OEM/ODM available

Our lock is with LED light to show the working statue , light is green when it locked , Red when unlocked . The light statue can be changed .

ACM-Y180 is with signal output . The PCB board can be customized . We can make the lock with 12v&24v dual voltage and with 7 wire connection . Following photo is the PCB board optional .If you want to customize the lock ,please tell us your detail request , we will send your detail quotation after knowing all your requirement .