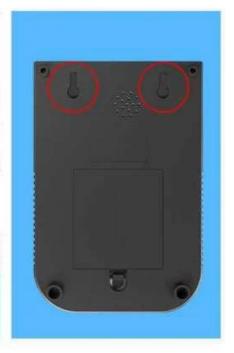

Easy Installation: This infrared thermometer is very easy to mount on the wall using nails, hooks, double-sided adhesive tape, or brackets

Whatsapp: +86-13554918707 ;E-mail: sales@goldbridgesz.com; Website: www.goldbidgesz.com Add: Block A, Zhantao Technology Building, Minzhi Avenue, Longhua District, Shenzhen, China

## **INSTALL METHOD**

Intelligent photosensitive forehead thermometer, can be Nail hooked/bracket fixed, etc.