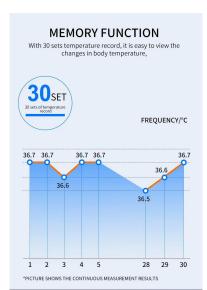

## **Technical Data**

| Method of measurement | Sensitivity sensor distance sensor | Operating mode                        | Surface mode /body mode / Count mode   |
|-----------------------|------------------------------------|---------------------------------------|----------------------------------------|
| Temperature Unit      | °C/*F                              | Surface temperature measurement range | 1050°C                                 |
| Accuracy              | ±0.2 (34~45°C)                     | Range of Body Mode temperature        | 35-42°C                                |
| Measuring distance    | 5 ~ 10 cm                          | Environment temperature               | 10-40°C                                |
| Display               | 2.8-inch LCD screen                | Counting capacity                     | 9999 times                             |
| Install Method        | Nail hook/bracket fixing           | Record temperature data               | Support to review 30 sets of data      |
| Power supply          | USB /4 AA batteries                | Alarm Function                        | Flash+sound alarm for about 10 seconds |
| Response time         | 0.5s                               | IO signal output                      | Support(switch signal / pulse signal)  |
| Working band          | 5um                                | Body storage                          | ☐ Connect to the computer ☐            |
| Standby time          | 30s                                | Volume setting                        | ✓ Voice broadcast  ✓                   |
| Product Size          | 170*115*140mm                      | Backlight switch                      | ☑ Automatic shut-down ☑                |
| Netweight             | 303g                               | Upper alarm limit                     | ☑ Whether to support charging  ☑       |
|                       |                                    |                                       |                                        |