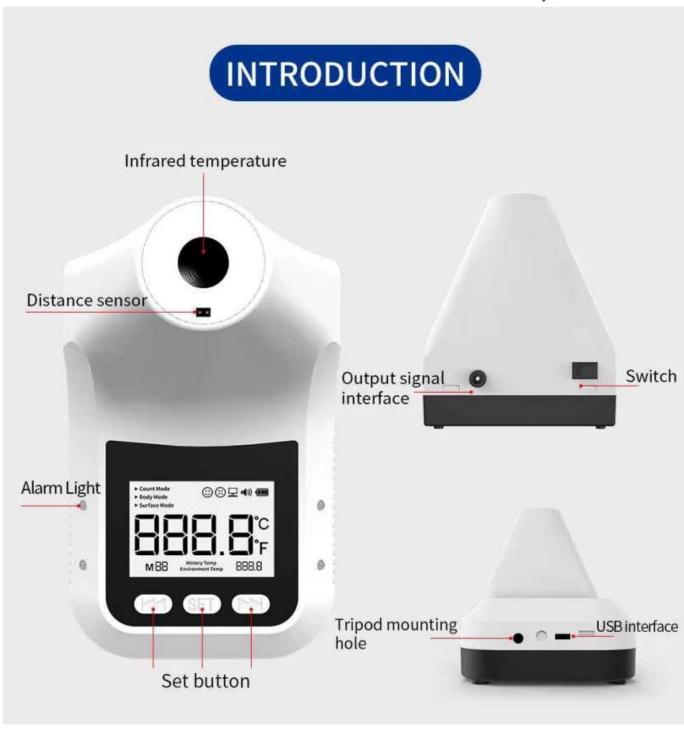

### **Upgraded K3 Pro Wall Mounted Thermometer**

Description: The wall-mount non-contact infrared thermometer can meaure temperature within 2-4 inch distance from forehead, more healthy and safe. When the temperature is over the normal temperature value, The non-contact digital thermometer will display a red light and make a sound that will let you know whether has a fever, and this temperature can show readings in Celsius or Fahrenheit. Infrared measuring range:  $0^{\circ}$ C ~  $50^{\circ}$ C

#### Feature:

Non-contact Thermometer: The non-contact infrared thermometer can meaure temperature within 2-4 inch distance from forehead, more healthy and safe.

Abnormal Temperature Alarm:If temperature exceeds normal temperautre value,The non-contact digital thermometer will display a red light and make a sound that will let you know whether has a fever, otherwise it will only show a green light and its temperature  ${}^{\circ}$ C and  ${}^{\circ}$ F Reading:Accurate Temperature Measurement.This forehead thermometer can show readings in Celsius or Fahrenheit.Infrared measuring range:0 ${}^{\circ}$ C ${}^{\circ}$ C

2 Measurement Mode:Long press mode switch hole for 3s to switch to the temperature measurement mode, surface mode, object mode. suit for families, Office, hotels, libraries, enterprises and institutions, schools

Easy Installation: This infrared thermometer is very easy to mount on the wall using nails, hooks, double-sided adhesive tape, or brackets

Whatsapp: +86-13554918707 ;E-mail: sales@goldbridgesz.com; Website: www.goldbidgesz.com Add: Block A, Zhantao Technology Building, Minzhi Avenue, Longhua District, Shenzhen, China

## **Technical Data**

| Method of measurement | Sensitivity sensor distance sensor | Operating mode                        | Surface mode /body mode / Count mode   |
|-----------------------|------------------------------------|---------------------------------------|----------------------------------------|
| Temperature Unit      | °C/*F                              | Surface temperature measurement range | 1050°C                                 |
| Accuracy              | ±0.2 (34~45°C)                     | Range of Body Mode temperature        | 35-42°C                                |
| Measuring distance    | 5 ~ 10 cm                          | Environment temperature               | 10-40°C                                |
| Display               | 2.8-inch LCD screen                | Counting capacity                     | 9999 times                             |
| Install Method        | Nail hook/bracket fixing           | Record temperature data               | Support to review 30 sets of data      |
| Power supply          | USB /4 AA batteries                | Alarm Function                        | Flash+sound alarm for about 10 seconds |
| Response time         | 0.5s                               | IO signal output                      | Support(switch signal / pulse signal)  |
| Working band          | 5um                                | Body storage                          | ☐ Connect to the computer ☐            |
| Standby time          | 30s                                | Volume setting                        | ✓ Voice broadcast  ✓                   |
| Product Size          | 170*115*140mm                      | Backlight switch                      | ☑ Automatic shut-down ☑                |
| Netweight             | 303g                               | Upper alarm limit                     | ☑ Whether to support charging  ☑       |
|                       |                                    |                                       |                                        |