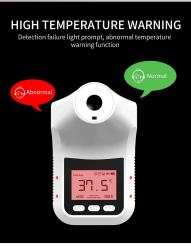

### **Upgraded K3 Pro Wall Mounted Thermometer**

Description: The wall-mount non-contact infrared thermometer can meaure temperature within 2-4 inch distance from forehead, more healthy and safe. When the temperature is over the normal temperature value, The non-contact digital thermometer will display a red light and make a sound that will let you know whether has a fever, and this temperature can show readings in Celsius or Fahrenheit. Infrared measuring range:  $0^{\circ}$ C ~  $50^{\circ}$ C

#### Feature:

Non-contact Thermometer: The non-contact infrared thermometer can meaure temperature within 2-4 inch distance from forehead, more healthy and safe.

Abnormal Temperature Alarm:If temperature exceeds normal temperautre value,The non-contact digital thermometer will display a red light and make a sound that will let you know whether has a fever, otherwise it will only show a green light and its temperature  ${}^{\circ}$ C and  ${}^{\circ}$ F Reading:Accurate Temperature Measurement.This forehead thermometer can show readings in Celsius or Fahrenheit.Infrared measuring range:0 ${}^{\circ}$ C ${}^{\circ}$ C