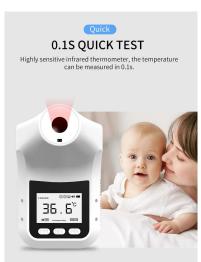

### **Upgraded K3 Pro Wall Mounted Thermometer**

Description: The wall-mount non-contact infrared thermometer can meaure temperature within 2-4 inch distance from forehead, more healthy and safe. When the temperature is over the normal temperature value, The non-contact digital thermometer will display a red light and make a sound that will let you know whether has a fever, and this temperature can show readings in Celsius or Fahrenheit. Infrared measuring range:  $0^{\circ}$ C ~  $50^{\circ}$ C

#### Feature:

Non-contact Thermometer: The non-contact infrared thermometer can meaure temperature within 2-4 inch distance from forehead, more healthy and safe.

Abnormal Temperature Alarm:If temperature exceeds normal temperautre value,The non-contact digital thermometer will display a red light and make a sound that will let you know whether has a fever, otherwise it will only show a green light and its temperature  ${}^{\circ}$ C and  ${}^{\circ}$ F Reading:Accurate Temperature Measurement.This forehead thermometer can show readings in Celsius or Fahrenheit.Infrared measuring range:0 ${}^{\circ}$ C ${}^{\circ}$ C