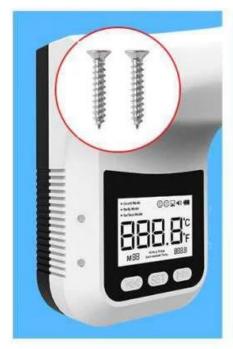

Easy Installation: This infrared thermometer is very easy to mount on the wall using nails, hooks, double-sided adhesive tape, or brackets

Whatsapp: +86-13554918707 ;E-mail: sales@goldbridgesz.com; Website: www.goldbidgesz.com Add: Block A, Zhantao Technology Building, Minzhi Avenue, Longhua District, Shenzhen, China

## **INSTALL METHOD**

Intelligent photosensitive forehead thermometer, can be Nail hooked/bracket fixed, etc.