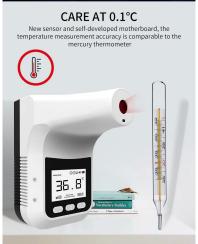

## **Technical Data**

| Method of measurement | Sensitivity sensor distance sensor | Operating mode                        | Surface mode /body mode / Count mode   |
|-----------------------|------------------------------------|---------------------------------------|----------------------------------------|
| Temperature Unit      | °C/*F                              | Surface temperature measurement range | 1050°C                                 |
| Accuracy              | ±0.2 (34~45°C)                     | Range of Body Mode temperature        | 35-42°C                                |
| Measuring distance    | 5 ~ 10 cm                          | Environment temperature               | 10-40°C                                |
| Display               | 2.8-inch LCD screen                | Counting capacity                     | 9999 times                             |
| Install Method        | Nail hook/bracket fixing           | Record temperature data               | Support to review 30 sets of data      |
| Power supply          | USB /4 AA batteries                | Alarm Function                        | Flash+sound alarm for about 10 seconds |
| Response time         | 0.5s                               | IO signal output                      | Support(switch signal / pulse signal)  |
| Working band          | 5um                                | Body storage                          | ☐ Connect to the computer ☐            |
| Standby time          | 30s                                | Volume setting                        | ✓ Voice broadcast  ✓                   |
| Product Size          | 170*115*140mm                      | Backlight switch                      | ☑ Automatic shut-down ☑                |
| Netweight             | 303g                               | Upper alarm limit                     | ☑ Whether to support charging  ☑       |
|                       |                                    |                                       |                                        |

### New upgrade Infrared Thermometer

High quality brings you real security