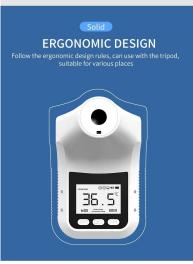

Easy Installation: This infrared thermometer is very easy to mount on the wall using nails, hooks, double-sided adhesive tape, or brackets

Whatsapp: +86-13554918707 ;E-mail: sales@goldbridgesz.com; Website: www.goldbidgesz.com Add: Block A, Zhantao Technology Building, Minzhi Avenue, Longhua District, Shenzhen, China

## **INSTALL METHOD**

Intelligent photosensitive forehead thermometer, can be Nail hooked/bracket fixed, etc.