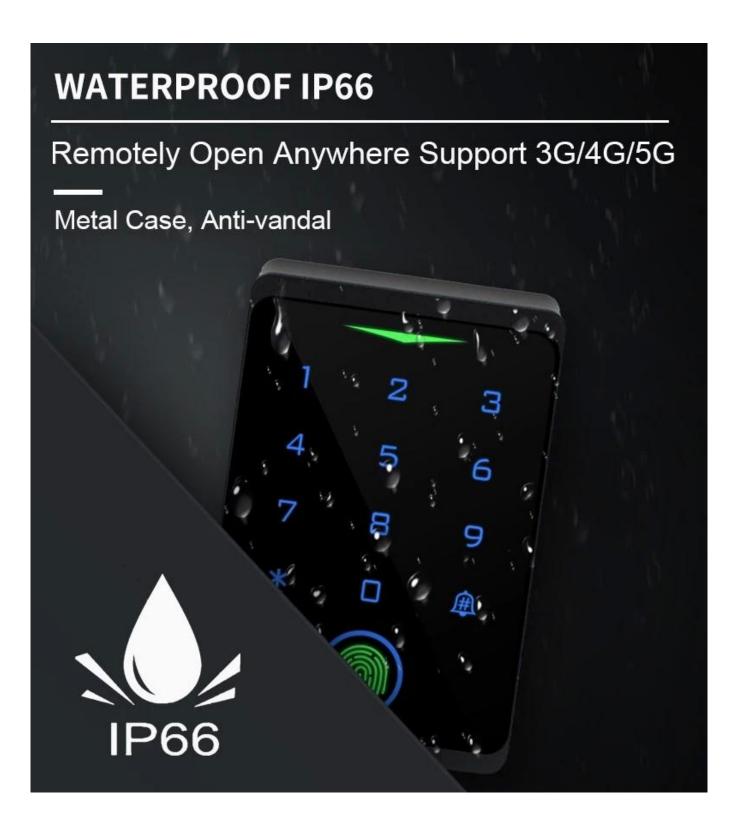

# 2.4G WiFi network, Mobile APP Access

Download APP by Searching
TuyaSmart or Smartlife for both
iOS & Android

Doorbell for the visitors

Password unlock

EM Card / Mifare Card

Waterproof IP66

Metal case

Support Viewing Opening Record

# WIFI TouchKey Access Controller

- > Capacitive Fingerprint Sensor, touch keypad
- > Waterproof, conforms to IP66
- > Card type: EM Card or EM & Mifare Card
- > iOS and Android available
- > Add / Delete users by APP
- > Can set Time Restriction for users
- > Temporary Password (One-time Or Period Code)
- > Support checking Opening Record
- > Remotely Access (Support 3G/4G/5G)
- > Multiple Access Modes: Smartphone, Fingerprint, Card, PIN
- > Doorbell Call Notice