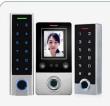

# WIFI TouchKey Access Controller

- > Capacitive Fingerprint Sensor, touch keypad
- > Waterproof, conforms to IP66
- > Card type: EM Card or EM & Mifare Card
- > iOS and Android available
- > Add / Delete users by APP
- > Can set Time Restriction for users
- > Temporary Password (One-time Or Period Code)
- > Support checking Opening Record
- > Remotely Access (Support 3G/4G/5G)
- > Multiple Access Modes: Smartphone, Fingerprint, Card, PIN
- > Doorbell Call Notice