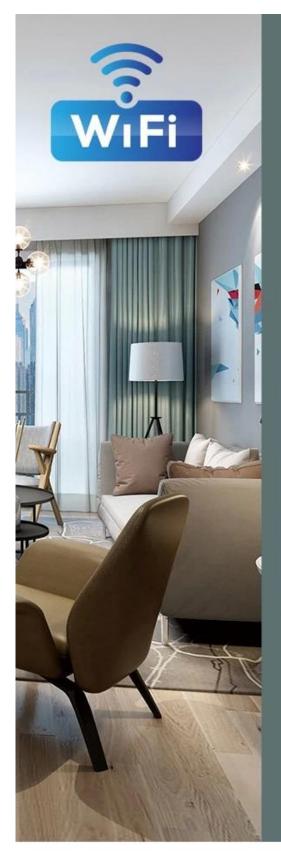

# 2.4G WiFi network, Mobile APP Access

Download APP by Searching
TuyaSmart or Smartlife for both
iOS & Android

Doorbell for the visitors

Password unlock

EM Card / Mifare Card

Waterproof IP66

Metal case

Support Viewing Opening Record

# WIFI TouchKey Access Controller

- > Capacitive Fingerprint Sensor, touch keypad
- > Waterproof, conforms to IP66
- > Card type: EM Card or EM & Mifare Card
- > iOS and Android available
- > Add / Delete users by APP
- > Can set Time Restriction for users
- > Temporary Password (One-time Or Period Code)
- > Support checking Opening Record
- > Remotely Access (Support 3G/4G/5G)
- > Multiple Access Modes: Smartphone, Fingerprint, Card, PIN
- > Doorbell Call Notice