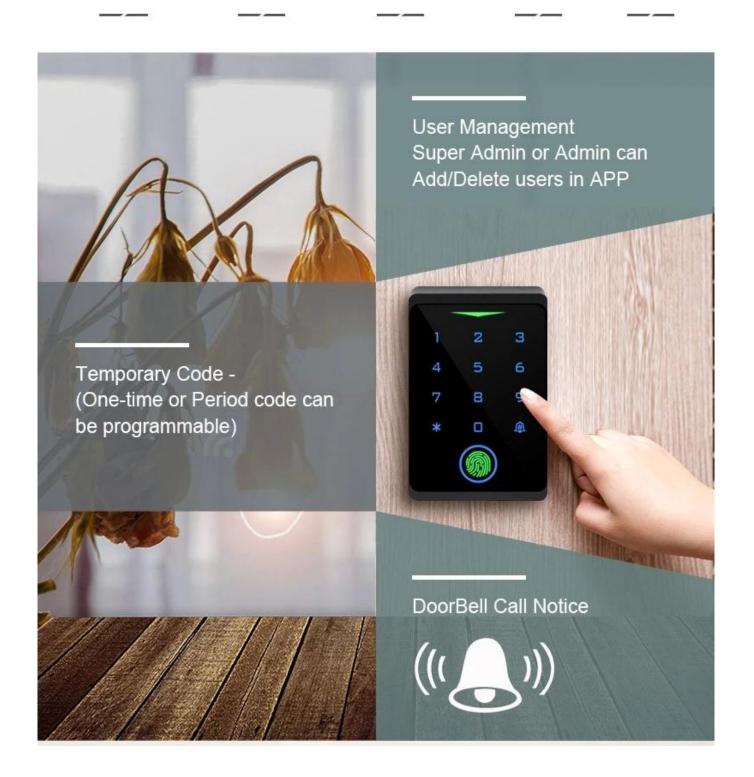

# WIFI TouchKey Access Controller

- > Capacitive Fingerprint Sensor, touch keypad
- > Waterproof, conforms to IP66
- > Card type: EM Card or EM & Mifare Card
- > iOS and Android available
- > Add / Delete users by APP
- > Can set Time Restriction for users
- > Temporary Password (One-time Or Period Code)
- > Support checking Opening Record
- > Remotely Access (Support 3G/4G/5G)
- > Multiple Access Modes: Smartphone, Fingerprint, Card, PIN
- > Doorbell Call Notice