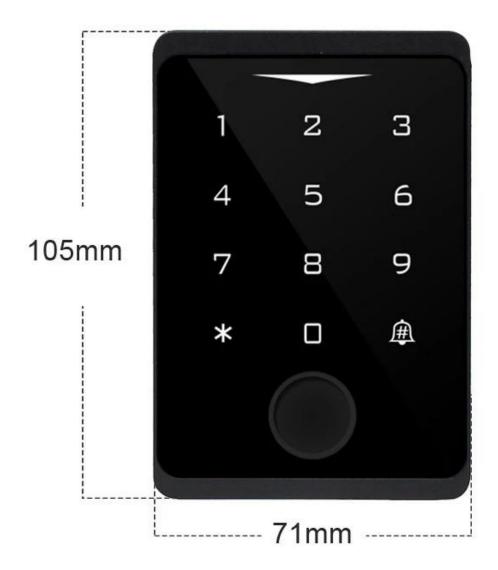

# 2.4G WiFi network, Mobile APP Access

Download APP by Searching
TuyaSmart or Smartlife for both
iOS & Android









Doorbell for the visitors



Password unlock



EM Card / Mifare Card



Waterproof IP66



Metal case





Support Viewing Opening Record

# 500 Mobile Users 1000 PIN, Card Users





# **PRODUCT SIZE**



# WIFI TouchKey Access Controller

- > Capacitive Fingerprint Sensor, touch keypad
- > Waterproof, conforms to IP66
- > Card type: EM Card or EM & Mifare Card
- > iOS and Android available
- > Add / Delete users by APP
- > Can set Time Restriction for users
- > Temporary Password (One-time Or Period Code)
- > Support checking Opening Record
- > Remotely Access (Support 3G/4G/5G)
- > Multiple Access Modes: Smartphone, Fingerprint, Card, PIN
- > Doorbell Call Notice



# **ADVANTAGE**



#### WHY CHOOSE US?

- FAST DELIVERY Faster delivery by air by express. (DHL,UPS or Fedex)
- 2 LONG HISTORY 20 years experience in RFID & Access Control industry
- 3 OEM ACCEPTABLE 20 years OEM&ODM experience for 1000 + VIP client from US and Europe
- HIGH QUALITY Design and manufacture high quality produt