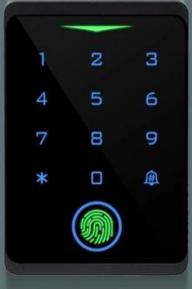

# WIFI TouchKey Access Controller

- > Capacitive Fingerprint Sensor, touch keypad
- > Waterproof, conforms to IP66
- > Card type: EM Card or EM & Mifare Card
- > iOS and Android available
- > Add / Delete users by APP
- > Can set Time Restriction for users
- > Temporary Password (One-time Or Period Code)
- > Support checking Opening Record
- > Remotely Access (Support 3G/4G/5G)
- > Multiple Access Modes: Smartphone, Fingerprint, Card, PIN
- > Doorbell Call Notice