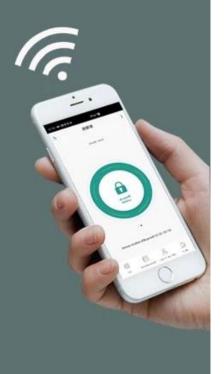

# 2.4G WiFi network, Mobile APP Access

Download APP by Searching
TuyaSmart or Smartlife for both
iOS & Android

Doorbell for the visitors

Password unlock

EM Card / Mifare Card

Waterproof IP66

Metal case

Support Viewing Opening Record

# 500 Mobile Users 1000 PIN, Card Users

# WIFI TouchKey Access Controller

- > Capacitive Fingerprint Sensor, touch keypad
- > Waterproof, conforms to IP66
- > Card type: EM Card or EM & Mifare Card
- > iOS and Android available
- > Add / Delete users by APP
- > Can set Time Restriction for users
- > Temporary Password (One-time Or Period Code)
- > Support checking Opening Record
- > Remotely Access (Support 3G/4G/5G)
- > Multiple Access Modes: Smartphone, Fingerprint, Card, PIN
- > Doorbell Call Notice