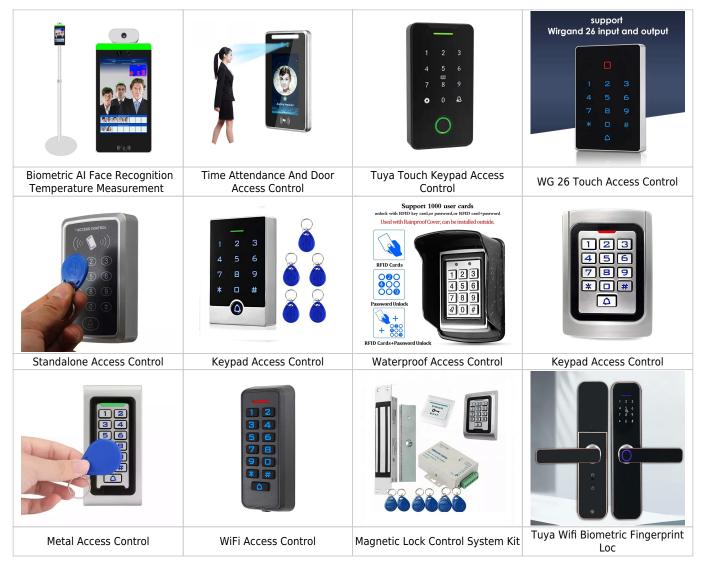

## **Hot Selling Products**

**Access Controller** 

> Manufacturer Distributor Wholesale Access Control System :

Include : 280kg 600LB Electric Magnetic Lock Power Supply 10 Key Fobs EXIT Button RFID Card Door Access Control System Kit

### **1. Access Control**

Free to choose either RFID proximity cards or passwords to open the door

2. 180KG/280KG Electromagnetic Magnetic Lock ACM-180kg/ACM-280kg

## 3. Power Supply 12V 5A

Voltage range width all can be put into use regularly from 100 V-260V

4. Exit Sensor switch ACM-K2A

5. EM key card