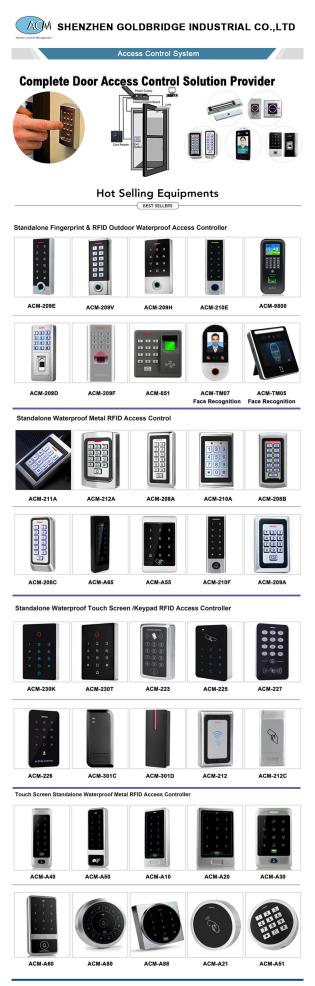

open the door



2. 180KG/280KG Electromagnetic Magnetic Lock ACM-180kg/ACM-280kg



## 3. Power Supply 12V 5A

Voltage range width all can be put into use regularly from 100 V-260V



4. Exit Sensor switch ACM-K2A



5. EM key card



### **Product Application**



Personal home



Long-term rental management



Community access



**Corporate Services** 



Hotel PMS



School office

### **Our Advantages**



ONE-STOP We emphasize providing customers with a full range of door solutions.



OEM & ODM We can also provide OEM or ODM services and customize new products according to customer needs

 $\bigcirc$ 



QUALITY GUARANTEE Our products have passed the Ma certification of the Ministry of public security of China and the CE certification of the European Union

**Related Products** 



www.goldbidgesz.com ;sales@goldbridgesz.com

# 20<sup>+</sup>years experience OEM & ODM

ACCESS CONTROL SYSTEMS ONE STOP SOLUTION PROVIDER

Goldbridge is Top 10 China Manufacture On Alibaba, Specializes In Provide Kinds Of RFID/NFC Cards, FID Tags, RFID Card Reader, UHF Reader, Access Control System, Electromagnetic Locks, etc Since 1999



Customized Services



OUR FACTORY



 Access Control and RFID Reader Production Line:
 Monthly production quantity is up to 50,000 pcs, We are Provides OEM&ODM services including product research and development, LOGO printing, customized.etc



- Electromagnetic lock & Smart Door Lock Production Line :
   Monthly production quantity is up to 100,000pcs ,
- Monthly production quantity is up to 100,000pcs ,
   Our factory is built with modern manufact