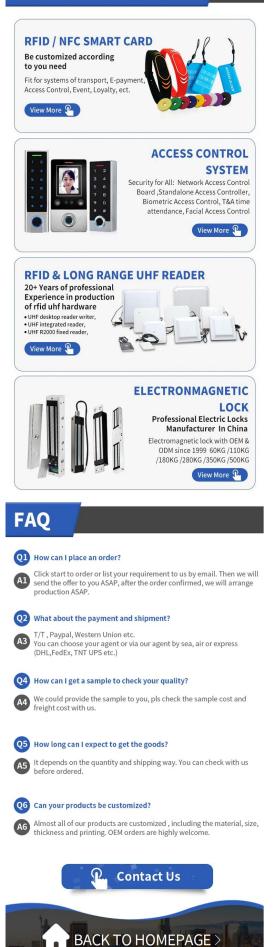

## **PRODUCT CATEGORY**

### **1. Access Control**

Free to choose either RFID proximity cards or passwords to open the door

2. 180KG/280KG Electromagnetic Magnetic Lock ACM-180kg/ACM-280kg

## 3. Power Supply 12V 5A

Voltage range width all can be put into use regularly from 100 V-260V

4. Exit Sensor switch ACM-K2A

5. EM key card