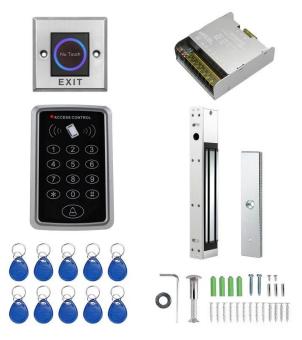

## **Hot Selling Products**

**Access Controller** 

> Manufacturer Distributor Wholesale Access Control System :

Include : 280kg 600LB Electric Magnetic Lock Power Supply 10 Key Fobs EXIT Button RFID Card Door Access Control System Kit

### **1. Access Control**

Free to choose either RFID proximity cards or passwords to open the door

2. 180KG/280KG Electromagnetic Magnetic Lock ACM-180kg/ACM-280kg

## 3. Power Supply 12V 5A

Voltage range width all can be put into use regularly from 100 V-260V

4. Exit Sensor switch ACM-K2A

5. EM key card