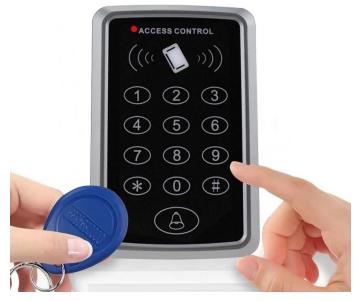

### **1. Access Control**

Free to choose either RFID proximity cards or passwords to open the door

2. 180KG/280KG Electromagnetic Magnetic Lock ACM-180kg/ACM-280kg

## 3. Power Supply 12V 5A

Voltage range width all can be put into use regularly from 100 V-260V

4. Exit Sensor switch ACM-K2A

5. EM key card