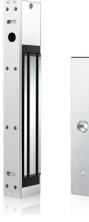

### **1. Access Control**

Free to choose either RFID proximity cards or passwords to open the door

2. 180KG/280KG Electromagnetic Magnetic Lock ACM-180kg/ACM-280kg