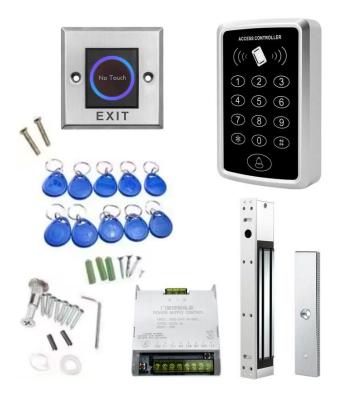

### **1. Access Control**

Free to choose either RFID proximity cards or passwords to open the door

2. 180KG/280KG Electromagnetic Magnetic Lock ACM-180kg/ACM-280kg

## 3. Power Supply 12V 5A

Voltage range width all can be put into use regularly from 100 V-260V

4. Exit Sensor switch ACM-K2A

5. EM key card