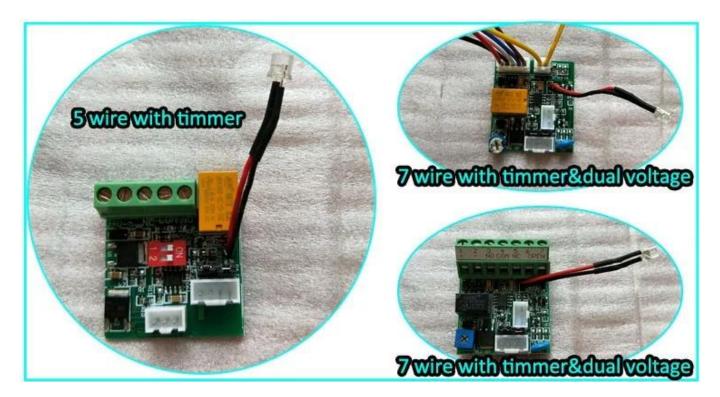

Detailed Images , OEM/ODM available

Our lock is with LED light to show the working statue , light is green when it locked , Red when unlocked . The light statue can be changed .

ACM-Y280D is with signal output . The PCB board can be customized . We can make the lock with 12v&24v dual voltage and with 7 wire connection . Following photo is the PCB board optional .If you want to customize the lock ,please tell us your detail request , we will send your detail quotation after knowing all your requirement .