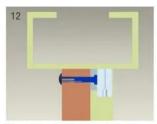

Drill a hole Inside: Diameter is 8mm Outside: Diameter is 12.7mm

Inside:Drill a hole diameter is 8mm folding the plastic straight pin