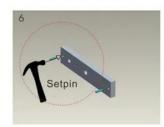

### STANDARD INSTALLATION STEPS

Professional guidance, Rest assured

4

positions.

Fold the plate to 90°.

5

Close the door first, then place the upper side of template on door frame, while adjust the left side next to the door leaf.