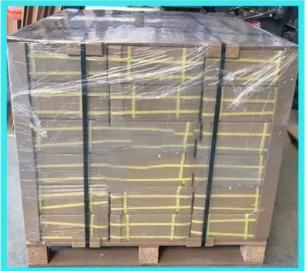

# Packing & Delivery

### Packaging

Magnetic Lock packaging: 1unit per box, 5pcs per carton, Carton size : 35\*30\*16cm , Gross Weight :25kg.