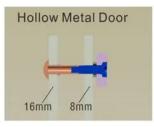

Fix the mounting plate on the door frame according to the holes drilled earlier.

Drill a hole Inside: Diameter is 8mm Outside: Diameter is16mm

Use Allen key to screw the lock body on the mounting plate.

Drill a hole Inside: Diameter is 8mm Outside: Diameter is 12.7mm

Inside:Drill a hole diameter is 8mm folding the plastic straight pin