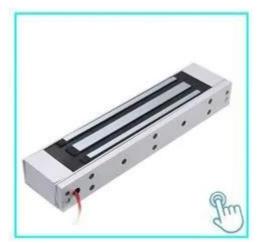

# 280kgs/600lbs dual door em lcok withled/feedback signal

600lbs double door Magnetic Lock is for glass door, wooden door, fireproof door, sliding door and metal door. Dual Voltage 12 or 24 VDC is optional.

# Product Advanatge

- \* Collinear Load Test 280kgx2,600poundsx2.
- \* Dual Voltage 12 or 24 VDC(optional).
- \* The Standard Voltage is 12VDC when Finished.
- \* MOV Provides Reverse Current Protection.
- \* Anti-Residual Magnetism Designed.
- \* High Strength Material, Anodized Aluminum Housing.
- \* Design without Mechanical Failure.
- \* Increase the holding Force, Dual Insulative Housing.
- \* CE Certificate by European Union, MA Certificate by China Public Security Office.

Detailed Images , OEM/ODM available

Our lock is with LED light to show the working statue , light is green when it locked , Red when unlocked . The light statue can be changed .

ACM-Y280D is with signal output . The PCB board can be customized . We can make the lock with 12v&24v dual voltage and with 7 wire connection . Following photo is the PCB board optional .If you want to customize the lock ,please tell us your detail request , we will send your detail quotation after knowing all your requirement .