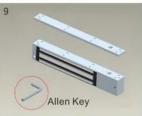

Make a combination based on

the picture.

Use Allen key to remove the mounting plate from lock body.

After all the appropriate procedures, the holding force can be maximized. Finally, fix the tamper screw.