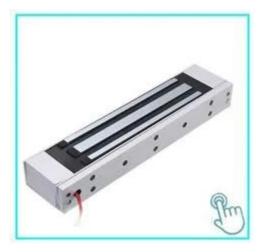

# 280kgs/600lbs dual door em lcok withled/feedback signal

600lbs double door Magnetic Lock is for glass door, wooden door, fireproof door, sliding door and metal door. Dual Voltage 12 or 24 VDC is optional.

# Product Advanatge

- \* Collinear Load Test 280kgx2,600poundsx2.
- \* Dual Voltage 12 or 24 VDC(optional).
- \* The Standard Voltage is 12VDC when Finished.
- \* MOV Provides Reverse Current Protection.
- \* Anti-Residual Magnetism Designed.
- \* High Strength Material, Anodized Aluminum Housing.
- \* Design without Mechanical Failure.
- \* Increase the holding Force, Dual Insulative Housing.
- \* CE Certificate by European Union, MA Certificate by China Public Security Office.

Detailed Images , OEM/ODM available

Our lock is with LED light to show the working statue , light is green when it locked , Red when unlocked . The light statue can be changed .

ACM-Y280D is with signal output . The PCB board can be customized . We can make the lock with 12v&24v dual voltage and with 7 wire connection . Following photo is the PCB board optional .If you want to customize the lock ,please tell us your detail request , we will send your detail quotation after knowing all your requirement .