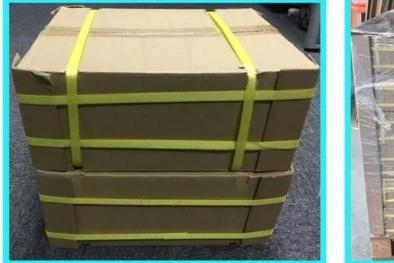

# Packing & Delivery

### Packaging

Magnetic Lock packaging: 1unit per box, 5pcs per carton, Carton size : 35\*30\*16cm , Gross Weight :25kg.