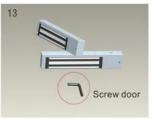

Make a combination based on

the picture.

Use Allen key to remove the mounting plate from lock body.

After all the appropriate procedures, the holding force can be maximized. Finally, fix the tamper screw.