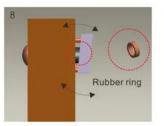

Drill holes based on the marked

Door leaf

Place the rubber ring between armature plate and door leaf.

Close the door to test holding force. The angle between armature plate and magnetic lock can be adjusted by adding or reducing washers.