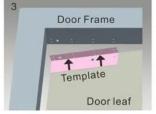

Strike the pin into the armature plate slightly (to avoid movement).

Mark screw positions of armature plate and magnetic lock on door leaf and door frame respectively.

Make a combination based on the picture(add washer accordingly). The rubber ring must be added.