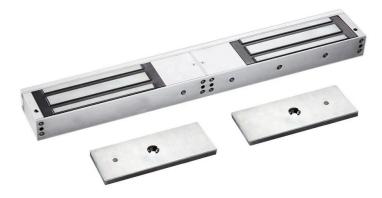

# 280kgs/600lbs dual door em lcok withled/feedback signal

600lbs double door Magnetic Lock is for glass door, wooden door, fireproof door, sliding door and metal door. Dual Voltage 12 or 24 VDC is optional.

# Product Advanatge

- \* Collinear Load Test 280kgx2,600poundsx2.
- \* Dual Voltage 12 or 24 VDC(optional).
- \* The Standard Voltage is 12VDC when Finished.
- \* MOV Provides Reverse Current Protection.
- \* Anti-Residual Magnetism Designed.
- \* High Strength Material, Anodized Aluminum Housing.
- \* Design without Mechanical Failure.
- \* Increase the holding Force, Dual Insulative Housing.
- \* CE Certificate by European Union, MA Certificate by China Public Security Office.