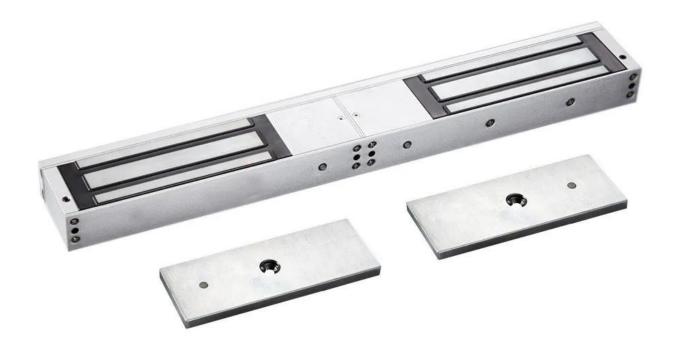

# 280kgs/600lbs dual door em lcok withled/feedback signal

600lbs double door Magnetic Lock is for glass door, wooden door, fireproof door, sliding door and metal door. Dual Voltage 12 or 24 VDC is optional.

# Product Advanatge

- \* Collinear Load Test 280kgx2,600poundsx2.
- \* Dual Voltage 12 or 24 VDC(optional).
- \* The Standard Voltage is 12VDC when Finished.
- \* MOV Provides Reverse Current Protection.
- \* Anti-Residual Magnetism Designed.
- \* High Strength Material, Anodized Aluminum Housing.
- \* Design without Mechanical Failure.
- \* Increase the holding Force, Dual Insulative Housing.
- \* CE Certificate by European Union, MA Certificate by China Public Security Office.