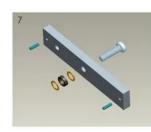

Strike the pin into the armature plate slightly (to avoid movement).

Mark screw positions of armature plate and magnetic lock on door leaf and door frame respectively.

Make a combination based on the picture(add washer accordingly). The rubber ring must be added.