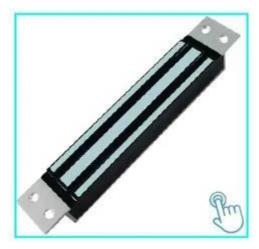

# 280kgs/600lbs dual door em lcok withled/feedback signal

600lbs double door Magnetic Lock is for glass door, wooden door, fireproof door, sliding door and metal door. Dual Voltage 12 or 24 VDC is optional.

# Product Advanatge

- \* Collinear Load Test 280kgx2,600poundsx2.
- \* Dual Voltage 12 or 24 VDC(optional).
- \* The Standard Voltage is 12VDC when Finished.
- \* MOV Provides Reverse Current Protection.
- \* Anti-Residual Magnetism Designed.
- \* High Strength Material, Anodized Aluminum Housing.
- \* Design without Mechanical Failure.
- \* Increase the holding Force, Dual Insulative Housing.
- \* CE Certificate by European Union, MA Certificate by China Public Security Office.

Detailed Images , OEM/ODM available

Our lock is with LED light to show the working statue , light is green when it locked , Red when unlocked . The light statue can be changed .

ACM-Y280D is with signal output . The PCB board can be customized . We can make the lock with 12v&24v dual voltage and with 7 wire connection . Following photo is the PCB board optional .If you want to customize the lock ,please tell us your detail request , we will send your detail quotation after knowing all your requirement .