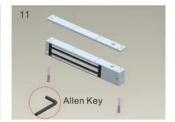

Make a combination based on

the picture.

Use Allen key to remove the mounting plate from lock body.

After all the appropriate procedures, the holding force can be maximized. Finally, fix the tamper screw.