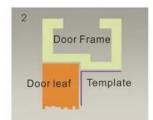

Instalation Diagram

### STANDARD INSTALLATION STEPS

Professional guidance, Rest assured

4

positions.

Fold the plate to 90°.

5

Close the door first, then place the upper side of template on door frame, while adjust the left side next to the door leaf.