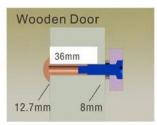

Drill a hole Inside: Diameter is 8mm Outside: Diameter is 12.7mm

Inside:Drill a hole diameter is 8mm folding the plastic straight pin