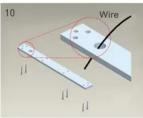

Instalation Diagram

### STANDARD INSTALLATION STEPS

Professional guidance, Rest assured

4

positions.

Fold the plate to 90°.

5

Close the door first, then place the upper side of template on door frame, while adjust the left side next to the door leaf.