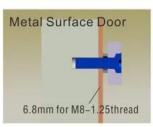

Fix the mounting plate on the door frame according to the holes drilled earlier.

Drill a hole Inside: Diameter is 8mm Outside: Diameter is16mm

Use Allen key to screw the lock body on the mounting plate.