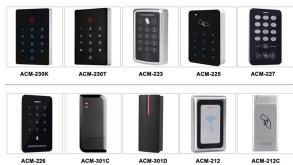

# **Hot Selling Products**







# **Related Products**

Access Control System

#### **Complete Door Access Control Solution Provider**



#### **Hot Selling Equipments**

BEST SELLER

#### Standalone Fingerprint & RFID Outdoor Waterproof Access Controller



#### Standalone Waterproof Metal RFID Access Control



#### Standalone Waterproof Touch Screen /Keypad RFID Access Controller



Touch Screen Standalone Waterproof Metal RFID Access Controller



# **Company Information**



### **OUR FACTORY**



- Access Control and RFID Reader Production Line:
- Monthly production quantity is up to 50,000pcs , We are Provides OEM&ODM services including product research and development, LOGO printing, customized.etc



- Electromagnetic lock & Smart Door Lock Production Line:
- Monthly production quantity is up to 100,000pcs.
- · Our factory is built with modern manufacture environment, facilities, equipment and professional operation technicians
- Goldbridge Provides OEM&ODM services including product research and development, LOGO printing and product box customized.



- RFID & NFC Cards & Tags Production Line:
- RFID Tag, Wristband, Keyfob: 11,000,000pcs (monthly output)
- F