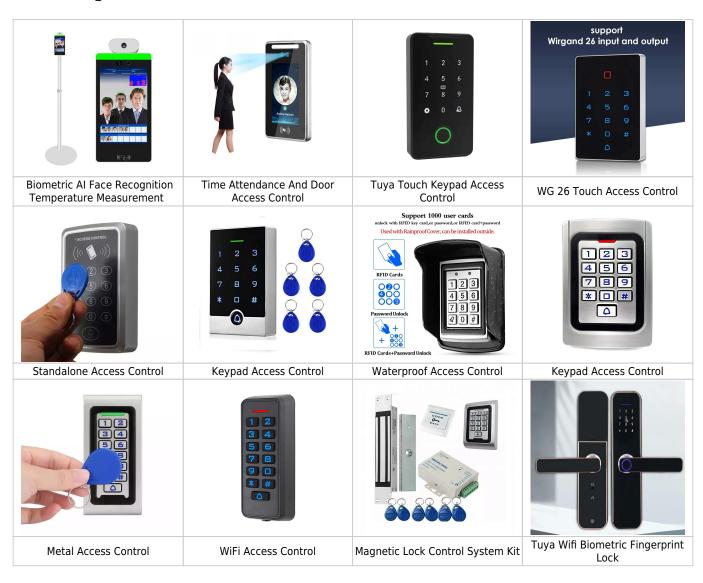

# **Hot Selling Products**







# **Related Products**

Access Control System

#### **Complete Door Access Control Solution Provider**



#### **Hot Selling Equipments**

BEST SELLER

#### Standalone Fingerprint & RFID Outdoor Waterproof Access Controller



#### Standalone Waterproof Metal RFID Access Control



#### Standalone Waterproof Touch Screen /Keypad RFID Access Controller



Touch Screen Standalone Waterproof Metal RFID Access Controller



# **Company Information**



### **OUR FACTORY**



- Access Control and RFID Reader Production Line:
- Monthly production quantity is up to 50,000pcs , We are Provides OEM&ODM services including product research and development, LOGO printing, customized.etc



- Electromagnetic lock & Smart Door Lock Production Line:
- Monthly production quantity is up to 100,000pcs