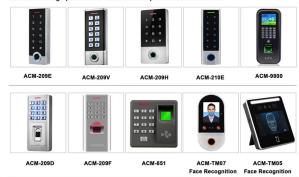

# **Hot Selling Products**







# **Related Products**

Access Control System

#### **Complete Door Access Control Solution Provider**



#### **Hot Selling Equipments**

BEST SELLER

#### Standalone Fingerprint & RFID Outdoor Waterproof Access Controller



#### Standalone Waterproof Metal RFID Access Control



#### Standalone Waterproof Touch Screen /Keypad RFID Access Controller



Touch Screen Standalone Waterproof Metal RFID Access Controller



# **Company Information**



### **OUR FACTORY**



- Access Control and RFID Reader Production Line:
- Monthly production quantity is up to 50,000pcs , We are Provides OEM&ODM services including product research and development, LOGO printing, customized.etc



- Electromagnetic lock & Smart Door Lock Production Line:
- Monthly production quantity is up to 100,000pcs.
- · Our factory is built with modern manufacture environment, facilities, equipment and professional operation technicians
- Goldbridge Provides OEM&ODM services including product research and development, LOGO printing and produ