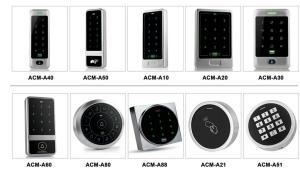

# **Hot Selling Products**







# **Related Products**

Access Control System

#### **Complete Door Access Control Solution Provider**



#### **Hot Selling Equipments**

BEST SELLER

#### Standalone Fingerprint & RFID Outdoor Waterproof Access Controller



#### Standalone Waterproof Metal RFID Access Control



#### Standalone Waterproof Touch Screen /Keypad RFID Access Controller



Touch Screen Standalone Waterproof Metal RFID Access Controller



# **Company Information**



### **OUR FACTORY**



- Access Control and RFID Reader Production Line:
- Monthly production quantity is up to 50,000pcs , We are Provides OEM&ODM services including product research and development, LOGO printing, customized.etc



- Electromagnetic lock & Smart Door Lock Production Line:
- Monthly production quantity is up to 100,000pcs.
- · Our factory is built with modern manufacture environment, facilities, equipment and professional operation technicians
- Goldbridge Provides OEM&ODM services including product research and development, LOGO printing and product box customized.



- RFID & NFC Cards & Tags Production Line:
- RFID Tag, Wristband, Keyfob: 11,000,000pcs (monthly output)
- Four Production Lines For Smart Card, PVC Card, Prelam Sheet: 20,000