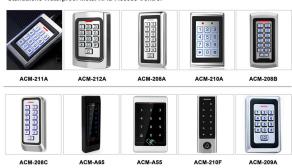

# **Hot Selling Products**







# **Related Products**

Access Control System

#### **Complete Door Access Control Solution Provider**



#### **Hot Selling Equipments**

BEST SELLER

#### Standalone Fingerprint & RFID Outdoor Waterproof Access Controller



#### Standalone Waterproof Metal RFID Access Control



#### Standalone Waterproof Touch Screen /Keypad RFID Access Controller



Touch Screen Standalone Waterproof Metal RFID Access Controller



# **Company Information**



### **OUR FACTORY**



- Access Control and RFID Reader Production Line:
- Monthly production quantity is up to 50,000pcs , We are Provides OEM&ODM services including product research and development, LOGO printing, customized.etc



- Electromagnetic lock & Smart Door Lock Production Line:
- Monthly production quantity is up to 100,000pcs.
- · Our factory is built with modern manufacture environment, facilities, equipment and professional operation technicians
- Goldbridge Provides OEM&ODM services including product research and development, LOGO printing and product box customized.



- RFID & NFC Cards & Tags Producti