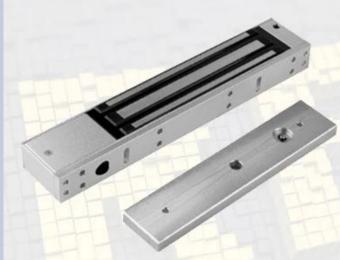

High Quality and Security 180kg 300lbs Surface Mounted Single Doors Electric Magnetic Lock for Access Control Smart Lock

Magnetic lock with 300lbs (180kg) holding force for single door

| Product Parameter     | Parameter Description                                           |  |  |
|-----------------------|-----------------------------------------------------------------|--|--|
| Lock Size :           | 170x40x21mm                                                     |  |  |
| Armature plate:       | 190Lx190Lx45Wx11H(mm)                                           |  |  |
| Holding Force :       | 180kg (300Lbs)                                                  |  |  |
| Input Voltage :       | 12/24VDC Dual Voltage                                           |  |  |
| Suitable for door:    | Wooden door , Glass door ,Metal door , Fireproof door           |  |  |
| Singal Output :       | Lock singal Status NO/NC/COM/+/-                                |  |  |
| Feature:              | Fail Safe, Timer delay, feedback signal, 12V/24VDC dual voltage |  |  |
| LED:                  | Red shows unlocked, Green shows locked                          |  |  |
| Weight:               | 1.4kgs                                                          |  |  |
| Certification: CE /MA |                                                                 |  |  |

180KG 300LBS Sliding Doors Security Metal Door Magnets 24V Magnetic Dead Bolt Lock Surface mounted LED indicator magnetic lock