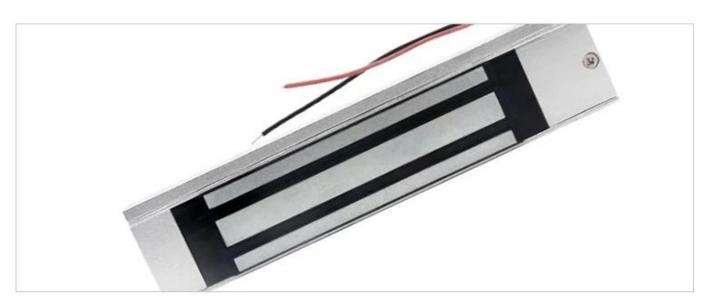

High Quality and Security 180kg 300lbs Surface Mounted Single Doors Electric Magnetic Lock for Access Control Smart Lock

Magnetic lock with 300lbs (180kg) holding force for single door

| Product Parameter     | Parameter Description                                           |  |  |
|-----------------------|-----------------------------------------------------------------|--|--|
| Lock Size :           | 170x40x21mm                                                     |  |  |
| Armature plate:       | 190Lx190Lx45Wx11H(mm)                                           |  |  |
| Holding Force :       | 180kg (300Lbs)                                                  |  |  |
| Input Voltage :       | 12/24VDC Dual Voltage                                           |  |  |
| Suitable for door:    | Wooden door , Glass door ,Metal door , Fireproof door           |  |  |
| Singal Output :       | Lock singal Status NO/NC/COM/+/-                                |  |  |
| Feature:              | Fail Safe, Timer delay, feedback signal, 12V/24VDC dual voltage |  |  |
| LED:                  | Red shows unlocked, Green shows locked                          |  |  |
| Weight:               | 1.4kgs                                                          |  |  |
| Certification: CE /MA |                                                                 |  |  |

180KG 300LBS Sliding Doors Security Metal Door Magnets 24V Magnetic Dead Bolt Lock Surface mounted LED indicator magnetic lock