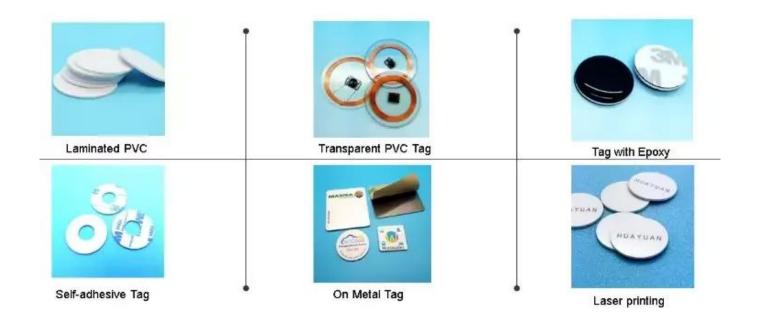

# Details Image

| NUAYUAN            |                                                                                                                                                                                                                                                                                                                                                                                                                                                                                                                                                                                                                                                                                                                                                                                                                                                                                                                                                                                                                                                                                                                                                                                                                                                                                                                                                                                                                                                                                                                                                                                                                                                                                                                                                                                                                                                                                                                                                                                                                                                                                                                                | HUAYUAN                        |                                 | NFC TAG<br>Sarright             |
|--------------------|--------------------------------------------------------------------------------------------------------------------------------------------------------------------------------------------------------------------------------------------------------------------------------------------------------------------------------------------------------------------------------------------------------------------------------------------------------------------------------------------------------------------------------------------------------------------------------------------------------------------------------------------------------------------------------------------------------------------------------------------------------------------------------------------------------------------------------------------------------------------------------------------------------------------------------------------------------------------------------------------------------------------------------------------------------------------------------------------------------------------------------------------------------------------------------------------------------------------------------------------------------------------------------------------------------------------------------------------------------------------------------------------------------------------------------------------------------------------------------------------------------------------------------------------------------------------------------------------------------------------------------------------------------------------------------------------------------------------------------------------------------------------------------------------------------------------------------------------------------------------------------------------------------------------------------------------------------------------------------------------------------------------------------------------------------------------------------------------------------------------------------|--------------------------------|---------------------------------|---------------------------------|
| Dia.15/18          | Dia.20/25/30                                                                                                                                                                                                                                                                                                                                                                                                                                                                                                                                                                                                                                                                                                                                                                                                                                                                                                                                                                                                                                                                                                                                                                                                                                                                                                                                                                                                                                                                                                                                                                                                                                                                                                                                                                                                                                                                                                                                                                                                                                                                                                                   | Dia.35/40/50                   | 30 × 30<br>40 × 40              | 45 × 45<br>50 × 50              |
| 0.5g               | 0.8g                                                                                                                                                                                                                                                                                                                                                                                                                                                                                                                                                                                                                                                                                                                                                                                                                                                                                                                                                                                                                                                                                                                                                                                                                                                                                                                                                                                                                                                                                                                                                                                                                                                                                                                                                                                                                                                                                                                                                                                                                                                                                                                           | 2.5g                           | 1.5g                            | 2.0g                            |
| PVC/PET            | PVC/PET                                                                                                                                                                                                                                                                                                                                                                                                                                                                                                                                                                                                                                                                                                                                                                                                                                                                                                                                                                                                                                                                                                                                                                                                                                                                                                                                                                                                                                                                                                                                                                                                                                                                                                                                                                                                                                                                                                                                                                                                                                                                                                                        | PVC/PET                        | PVC/PET                         | PVC/PET                         |
| LF/HF              | LF/HF                                                                                                                                                                                                                                                                                                                                                                                                                                                                                                                                                                                                                                                                                                                                                                                                                                                                                                                                                                                                                                                                                                                                                                                                                                                                                                                                                                                                                                                                                                                                                                                                                                                                                                                                                                                                                                                                                                                                                                                                                                                                                                                          | LF/HF/UHF                      | LF/HF/UHF                       | LF/HF/UHF                       |
| NFC TAG            | The state of the s | •                              | 34                              |                                 |
| 40 × 30<br>45 × 22 | 54 × 27<br>65 × 25                                                                                                                                                                                                                                                                                                                                                                                                                                                                                                                                                                                                                                                                                                                                                                                                                                                                                                                                                                                                                                                                                                                                                                                                                                                                                                                                                                                                                                                                                                                                                                                                                                                                                                                                                                                                                                                                                                                                                                                                                                                                                                             | Dia.30(Outer)<br>Dia.5 (Inner) | Dia.35(Outer)<br>Dia.14 (Inner) | Dia.70(Outer)<br>Dia.50 (Inner) |
| 2.5g               | 2.5g                                                                                                                                                                                                                                                                                                                                                                                                                                                                                                                                                                                                                                                                                                                                                                                                                                                                                                                                                                                                                                                                                                                                                                                                                                                                                                                                                                                                                                                                                                                                                                                                                                                                                                                                                                                                                                                                                                                                                                                                                                                                                                                           | 2.5g                           | 2.5g                            | 2.5g                            |
| PVC/PET            | PVC/PET                                                                                                                                                                                                                                                                                                                                                                                                                                                                                                                                                                                                                                                                                                                                                                                                                                                                                                                                                                                                                                                                                                                                                                                                                                                                                                                                                                                                                                                                                                                                                                                                                                                                                                                                                                                                                                                                                                                                                                                                                                                                                                                        | PVC/PET                        | PVC/PET                         | PVC/PET                         |
| LF/HF/UHF          | LF/HF                                                                                                                                                                                                                                                                                                                                                                                                                                                                                                                                                                                                                                                                                                                                                                                                                                                                                                                                                                                                                                                                                                                                                                                                                                                                                                                                                                                                                                                                                                                                                                                                                                                                                                                                                                                                                                                                                                                                                                                                                                                                                                                          | LF/HF                          | LF/HF                           | LF/HF                           |