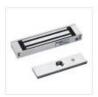

# High quality 350kgs glass and wooden door glass door magnetic lock

Magnetic lock with 800lbs (350kg) holding force for single door

Paa iPaa med tuetr Das ameie

þ te r o n CertiCHEL CMAAtion:

### Product Advanatge

Collinear Load Test 350kg,800pounds.

Dual Voltage 12 or 24 VDC(optional).

The Standard Voltage is 12VDC when Finished.

MOV Provides Reverse Current Protection.

Suitable For Wooden Door, Glass Door, Metal Door, Fireproof Door.

LED Indicates the Door Status.

Lock Status sensor(NO/NC/COM).

Time: 0/3/6/9sec.

Anti-Residual Magnetism Designed.

High Strength Material, Anodized Aluminum Housing.

Design without Mechanical Failure.

Increase the holding Force, Dual Insulative Housing.