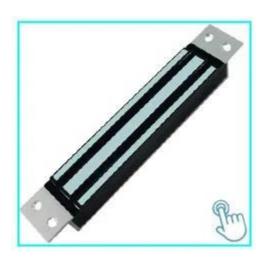

### ACM-Y280N

Backplate magnetic lock (280kgs/600lbs) Suitable For: Wooden Door, Glass Door, Metal Door, Fire| Proof Door