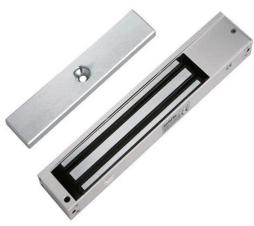

# High quality 350kgs glass and wooden door glass door magnetic lock

Magnetic lock with 800lbs (350kg) holding force for single door

Paa iPaa med tuetr Das ameie

þ te r o n CertiCHEL CMAAtion:

### Product Advanatge

Collinear Load Test 350kg,800pounds.

Dual Voltage 12 or 24 VDC(optional).

The Standard Voltage is 12VDC when Finished.

MOV Provides Reverse Current Protection.

Suitable For Wooden Door, Glass Door, Metal Door, Fireproof Door.

LED Indicates the Door Status.

Lock Status sensor(NO/NC/COM).

Time: 0/3/6/9sec.

Anti-Residual Magnetism Designed.

High Strength Material, Anodized Aluminum Housing.

Design without Mechanical Failure.

Increase the holding Force, Dual Insulative Housing.

CE Certificate by European Union, MA Certificate by China Public Security Office.