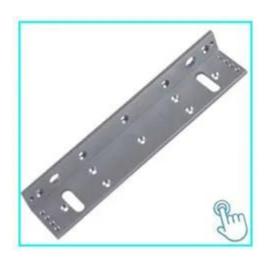

### **ACM-Y280-L**

L Bracket for 280kg/350kg Magnetic Lock

#### **ACM-Y280-ZL**

ZL Bracket for 280Kg/350Kg Magnetic Lock