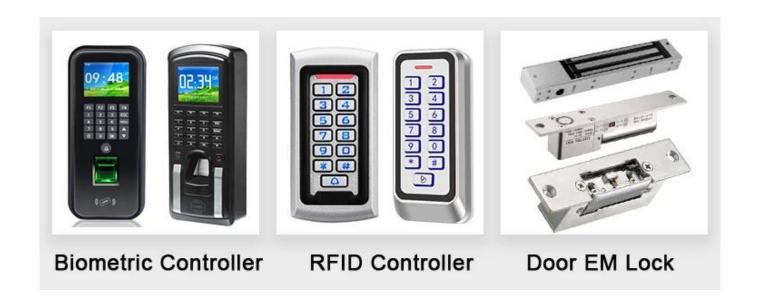

# **Complete Door Access Control Solution Provider**

**RFID Card** 

RFID Key fob

**RFID Wristband** 

Long Distance UHF Reader

Access Control Reader