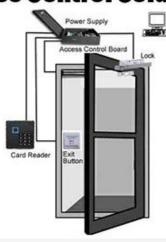

# **Complete Door Access Control Solution Provider**

**RFID Card** 

RFID Key fob

**RFID Wristband** 

Long Distance UHF Reader

Access Control Reader