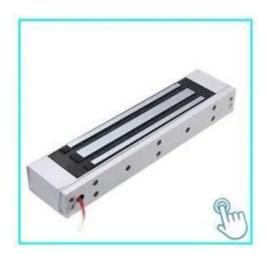

#### **ACM-Y280**

280kg(600lbs) Single Door magnetic Lock Suitable For: Wooden Door, Glass Door, Metal Door, Fire Proof Door.