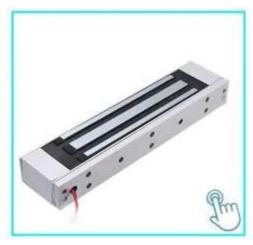

#### **ACM-Y180**

Surface mounted (180kg/300lbs) magnetic lock 2Bolts Fail safe.Suitable For: Wooden Door, Glass Door, Metal Door, Fire Proof Door.