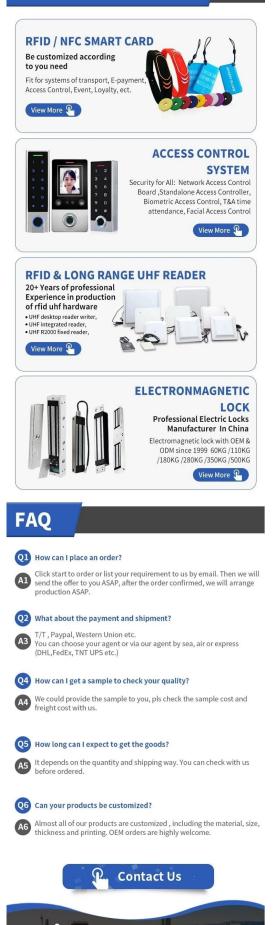

# Q: 1. How can I place an order?

A: Please list your requirement to us via Email. Then we will send the offer to you at earliest time,after order confirmation, we will arrange production ASAP.

### Q: 2.What about the payment and shipment?

A: T/T ,Paypal, Western Union.

Clients can choose by sea, air or express(DHL, FedEx, TNT UPS etc.)

# Q: 3. How can i get a sample to check your quality?

A:We could provide free sample to you, and the freight cost payed by you.

# Q:4. How long can I expect to get the samples?

A: It depends on the quantity. Normally 3-7 days for 5000pcs and 7-15 days for 100,000pcs

### **Q:5. Can your products be customized?**

A: Almost all of your products are customized ,including the materia, size, thickness and printing. OEM orders are highly welcome.