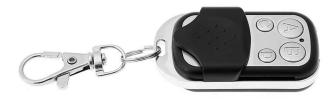

# 433.92MHZ Universal Keychain Remote Control Key Duplicator for Car Garage Rolling Door Remote Control

Frienhents33mhzoptional Encondingtyde, clonecode optional BaveeAyBhet3nt

55 f a memiettingDistanceBEDeisBadcolor

Wateraggedoor, rollershutterdoor, slidingdooropener, caralarmsystem, light, window