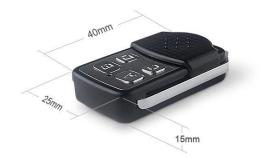

# 433.92MHZ Universal Keychain Remote Control Key Duplicator for Car Garage Rolling Door Remote Control

Frienhents33mhzoptional Encondingtyde, clonecode optional BaveeAyBhet3nt

55 f a memiettingDistanceBEDeisBadcolor

Wateraggedoor, rollershutterdoor, slidingdooropener, caralarmsystem, light, window