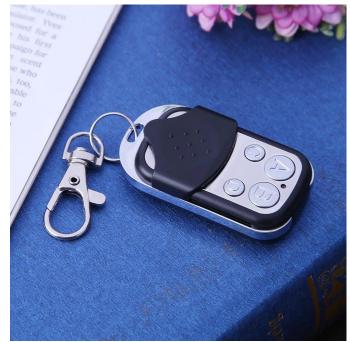

# 433.92MHZ Universal Keychain Remote Control Key Duplicator for Car Garage Rolling Door Remote Control

Frienhents33mhzoptional Encondingtyde, clonecode optional BaveeAyBhet3nt

55 f a memiettingDistanceBEDeisBadcolor

Wateraggedoor, rollershutterdoor, slidingdooropener, caralarmsystem, light, window