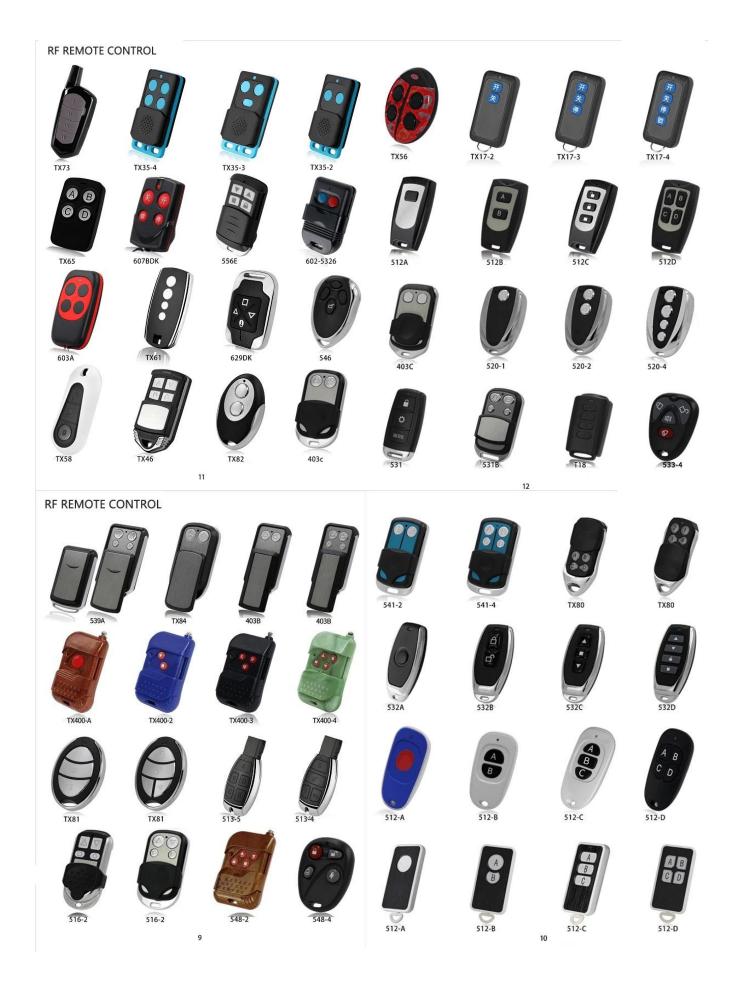

tional BaveeAyBhet3nt

55 f a memiettingDistanceBEDeisBadcolor

Wateraggedoor, rollershutterdoor, slidingdooropener, caralarmsystem, light, window











# **Shipping Way**

We are one of the leading exporter of RFID products in China since 2000 years . With rich international trade experience we know the international shipping very well , We know which express or air/sea line is cheap and safe to your country . We can supply various certificate for you to clean your custom to such as CO , FTA , Form F , Form E ...Ect . We wil provide our professional suggestion for your shipping . EXW , FOB , FCT , CIF , CFR  $\ldots trade \ term \ are ok \ for \ us$  . We can be your reliable partner for products and shipping .

Your May Need



# Factory Wholesale Remote Control & IR Beam Sensor





**Our Service** 

- 1, Any inquires will be replied within 24 hours
- 2, Professional manufacturer and supplier, Welcome to visit our website and our factory
- 3, OEM/ODM Available
- 4, High quality, fashin desing, reasonable & competitive price, fast lead time
- 5, After-sale Service :
- 1), All products will have been strictly quality checked in house before packing
- 2), All products will be well packed before shipping
- 3), All our products have 2-3 year warranty if the damage is not caused by human
- 6, Faster delivery : Around  $1 \sim 5$  days for sample order,  $7 \sim 30$  days for bulk order
- 7, Payment : You can pay for the order via : T/T, Western Union, Paypal

8, Shipping: We have strong cooperation with DHL, FEDEX, TNT, UPS, EMS, Forwarder by SEA and By AIR, You also can