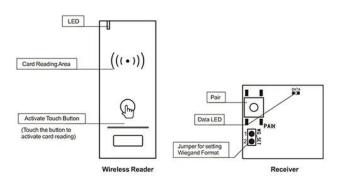

#### **Function Indicator**

### Can work with any wiegand controller

Battery powered, no need wires any more!