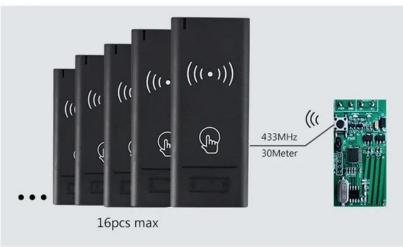

#### Features:

> 433MHz Rolling Code technology > Card type: 13.56MHz Mifare card > Programmable Wiegand output of the

> Receiver: 26 bits or 34 bits

> Communication distance: 30m maximum

Ultra-low power consumptionWaterproof conforms to IP65

| Wireless Reader | Card Type               | 13.56MHz Mifare card                                                                          |
|-----------------|-------------------------|-----------------------------------------------------------------------------------------------|
|                 | Operating Voltage       | 3 units of AAA batteries                                                                      |
|                 | Idle Current            | ≤5uA                                                                                          |
|                 | Working Current         | ≤35mA                                                                                         |
|                 | Reading Distance        | ≤3cm                                                                                          |
|                 | Communication Frequency | 433MHz                                                                                        |
|                 | Communication Distance  | 30m Maximum                                                                                   |
|                 | Operating Temperature   | $-20^{\circ}\text{C} \sim +60^{\circ}\text{C} (-4^{\circ}\text{F} \sim +140^{\circ}\text{F})$ |
|                 | Operating Humidity      | 0% ~ 86%                                                                                      |
|                 | Index of Protection     | IP65                                                                                          |
|                 | Colour                  | Black, White optional                                                                         |
|                 | Dimensions              | L120 * W50 * H20(mm)                                                                          |
|                 | Net Weight              | 88g                                                                                           |
| Receiver        | Operating Voltage       | 12V DC                                                                                        |
|                 | Working Current         | ≤15mA                                                                                         |
|                 | Communication Frequency | 433MHz                                                                                        |
|                 | Wiegand Output Format   | 26 bits Or 34 bits (Default is 26 bits)                                                       |
|                 | Operating Temperature   | $-20^{\circ}$ C ~ $+60^{\circ}$ C ( $-4^{\circ}$ F ~ $+140^{\circ}$ F)                        |
|                 | Operating Humidity      | 0% ~ 86%                                                                                      |
|                 | Dimensions              | L25 * W50(mm)                                                                                 |
|                 | Net Weight              | 10g                                                                                           |