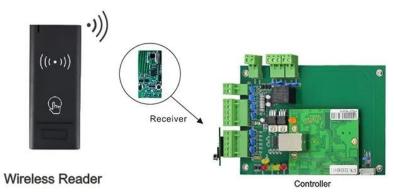

The wireless Reader Kit includes a Wireless Reader and a Receiver. 433MHz Rolling Code of encryption algorithm guarantees higher-secure, programmable Wiegand output of the Receiver makes it can work with most Wiegand controller in the world. Super-strong 3M stickers provide a simple way of installing the Wireless Reader.

### Can work with any wiegand controller

Battery powered, no need wires any more!