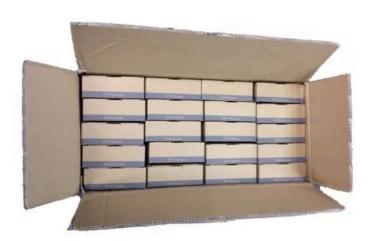

### **Carton Inventory**

Mall

A1:φ3.2mm

A: 5\*4mm

B: φ9mm

C: 5\*4mm

C: 5\*4mm

C: 5\*4mm

C: 5\*4mm

Step3

Step3

Step2

Step1

Packing & Delivery

### Packaging and delivery Details:

Package: One piece in one box, 100 pieces in one carton

Port: Shenzhen or Hong Kong

Lead time: 3~7 days after the order confirmed

We are professional comprehensive security access control products supplier with 20 years experience, we make sure to offer the best solution of access control system solution! So, send your inquiry details in the below.