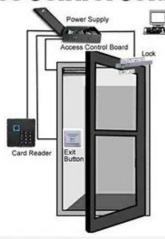

### Can work with any wiegand controller

Battery powered, no need wires any more!

The wireless Reader Kit includes a Wireless Reader and a Receiver. 433MHz Rolling Code of encryption algorithm guarantees higher-secure, programmable Wiegand output of the Receiver makes it can work with most Wiegand controller in the world. Super-strong 3M stickers provide a simple way of installing the Wireless Reader.