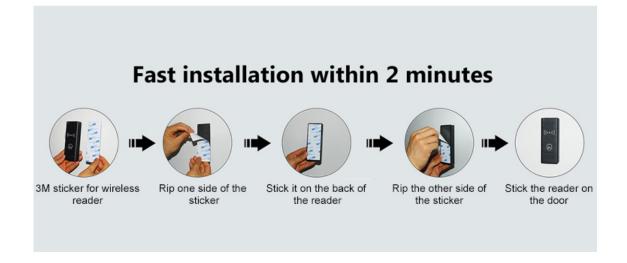

The wireless Reader Kit includes a Wireless Reader and a Receiver. 433MHz Rolling Code of encryption algorithm guarantees higher-secure, programmable Wiegand output of the Receiver makes it can work with most Wiegand controller in the world. Super-strong 3M stickers provide a simple way of installing the Wireless Reader.