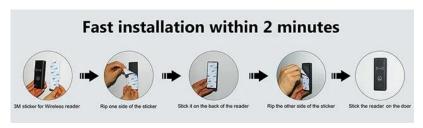

The wireless Reader Kit includes a Wireless Reader and a Receiver. 433MHz Rolling Code of encryption algorithm guarantees higher-secure, programmable Wiegand output of the Receiver makes it can work with most Wiegand controller in the world. Super-strong 3M stickers provide a simple way of installing the Wireless Reader.