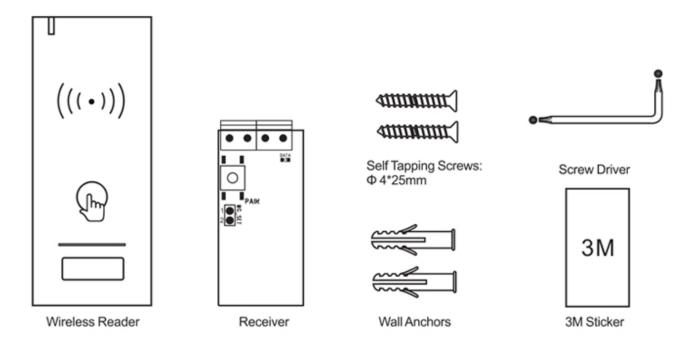

#### 433MHz Wireless RFID Access Control Reader

#### Features:

> 433MHz Rolling Code technology > Card type: 13.56MHz Mifare card > Programmable Wiegand output of the

> Receiver: 26 bits or 34 bits

> Communication distance: 30m maximum

Ultra-low power consumptionWaterproof conforms to IP65

The wireless Reader Kit includes a Wireless Reader and a Receiver. 433MHz Rolling Code of encryption algorithm guarantees higher-secure, programmable Wiegand output of the Receiver makes it can work with most Wiegand controller in the world. Super-strong 3M stickers provide a simple way of installing the Wireless Reader.

## **Detailed Images**

Battery powered, no need wires any more!

#### **Function Indicator**

### Can work with any wiegand controller

Battery powered, no need wires any more!