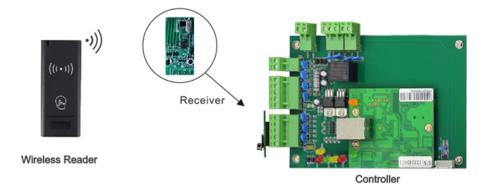

#### 433MHz Wireless RFID Access Control Reader

The wireless Reader Kit includes a Wireless Reader and a Receiver. 433MHz Rolling Code of encryption algorithm guarantees higher-secure, programmable Wiegand output of the Receiver makes it can work with most Wiegand controller in the world. Super-strong 3M stickers provide a simple way of installing the Wireless Reader.

### Can work with any wiegand controller

Battery powered, no need wires any more!