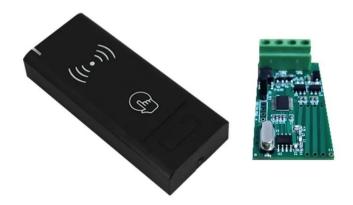

#### 433MHz Wireless RFID Access Control Reader

The wireless Reader Kit includes a Wireless Reader and a Receiver. 433MHz Rolling Code of encryption algorithm guarantees higher-secure, programmable Wiegand output of the Receiver makes it can work with most Wiegand controller in the world. Super-strong 3M stickers provide a simple way of installing the Wireless Reader.