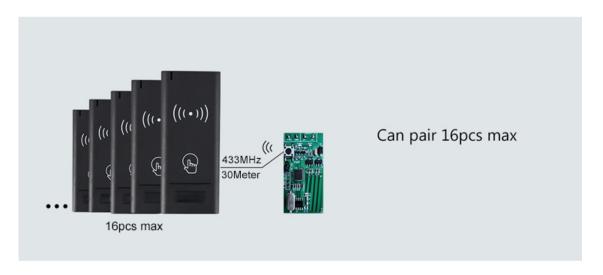

#### Features:

> 433MHz Rolling Code technology > Card type: 13.56MHz Mifare card > Programmable Wiegand output of the

> Receiver: 26 bits or 34 bits

> Communication distance: 30m maximum

Ultra-low power consumptionWaterproof conforms to IP65

| Wireless Reader | Card Type               | 13.56MHz Mifare card                                                                          |
|-----------------|-------------------------|-----------------------------------------------------------------------------------------------|
|                 | Operating Voltage       | 3 units of AAA batteries                                                                      |
|                 | Idle Current            | ≤5uA                                                                                          |
|                 | Working Current         | ≤35mA                                                                                         |
|                 | Reading Distance        | ≤3cm                                                                                          |
|                 | Communication Frequency | 433MHz                                                                                        |
|                 | Communication Distance  | 30m Maximum                                                                                   |
|                 | Operating Temperature   | $-20^{\circ}\text{C} \sim +60^{\circ}\text{C} (-4^{\circ}\text{F} \sim +140^{\circ}\text{F})$ |
|                 | Operating Humidity      | 0% ~ 86%                                                                                      |
|                 | Index of Protection     | IP65                                                                                          |
|                 | Colour                  | Black, White optional                                                                         |
|                 | Dimensions              | L120 * W50 * H20(mm)                                                                          |
|                 | Net Weight              | 88g                                                                                           |
| Receiver        | Operating Voltage       | 12V DC                                                                                        |
|                 | Working Current         | ≤15mA                                                                                         |
|                 | Communication Frequency | 433MHz                                                                                        |
|                 | Wiegand Output Format   | 26 bits Or 34 bits (Default is 26 bits)                                                       |
|                 | Operating Temperature   | $-20^{\circ}$ C ~ $+60^{\circ}$ C ( $-4^{\circ}$ F ~ $+140^{\circ}$ F)                        |
|                 | Operating Humidity      | 0% ~ 86%                                                                                      |
|                 | Dimensions              | L25 * W50(mm)                                                                                 |
|                 | Net Weight              | 10g                                                                                           |