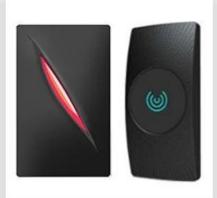

#### 433MHz Wireless RFID Access Control Reader

#### Features:

> 433MHz Rolling Code technology > Card type: 13.56MHz Mifare card > Programmable Wiegand output of the

> Receiver: 26 bits or 34 bits

> Communication distance: 30m maximum

Ultra-low power consumptionWaterproof conforms to IP65

The wireless Reader Kit includes a Wireless Reader and a Receiver. 433MHz Rolling Code of encryption algorithm guarantees higher-secure, programmable Wiegand output of the Receiver makes it can work with most Wiegand controller in the world. Super-strong 3M stickers provide a simple way of installing the Wireless Reader.

### Can work with any wiegand controller

Battery powered, no need wires any more!