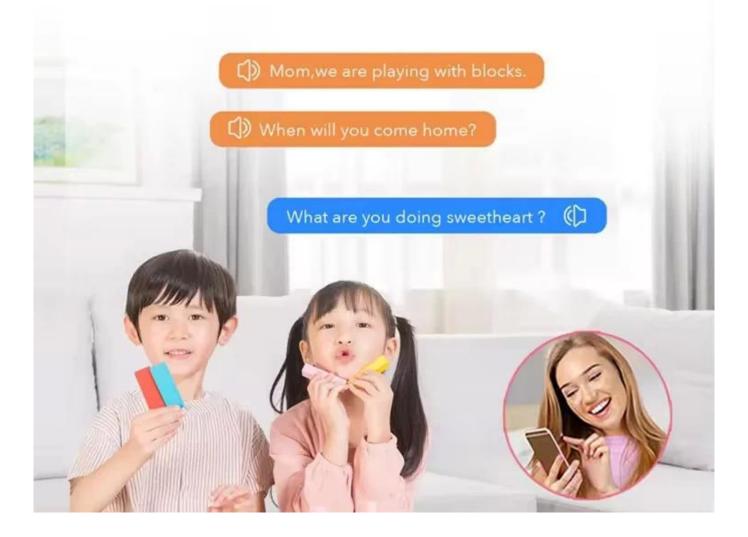

# Two-way Audio

Built-in microphone and speaker You can communicate with your family in real time.