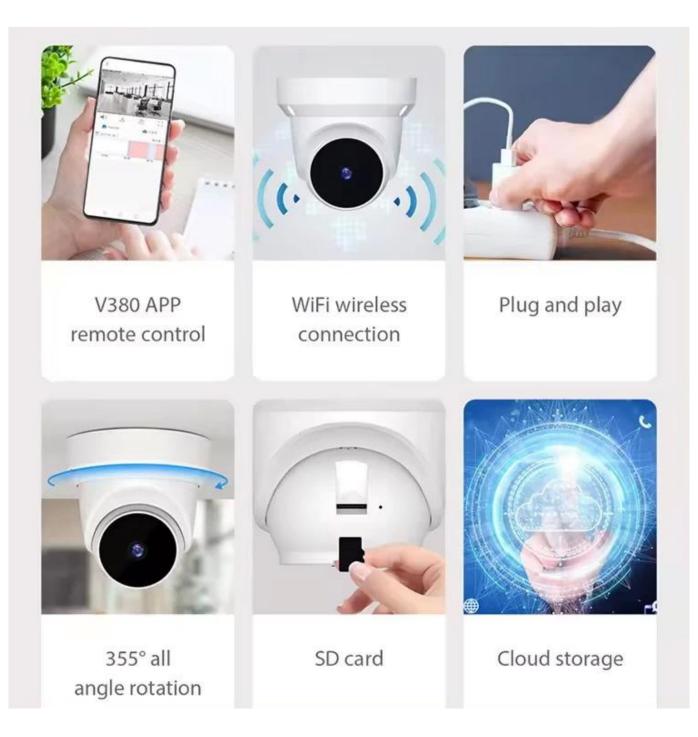

# New style and New design of concept

V380 APP remote control

WiFi wireless connection

Plug and play

355° all angle rotation

SD card

Cloud storage

Our Srvice