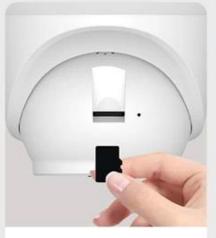

# Multiple installation methods

upside-down installation and wall mount and ceiling mount easy to set up and use.

Micro SD card

Cloud Storage