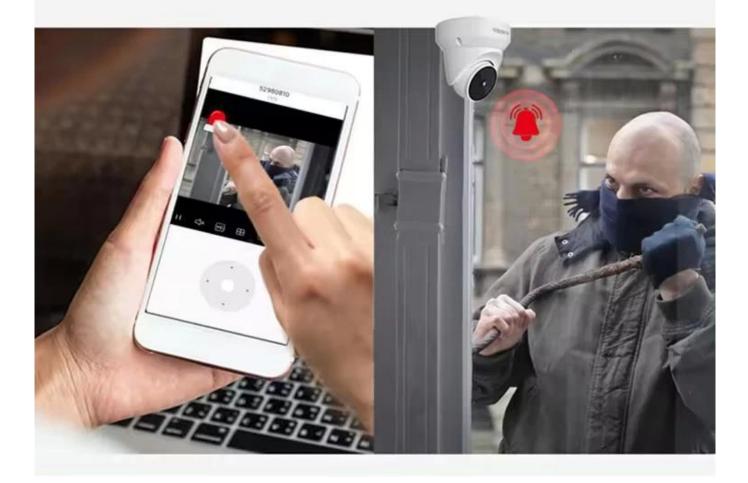

# **One-key alarm function**

Click the button, Sound an alarm"BIUBIU" Intimidate the thief.

110° wide-angle HD optical lens Keep everything in sight

**110°** Wide-angle

300w