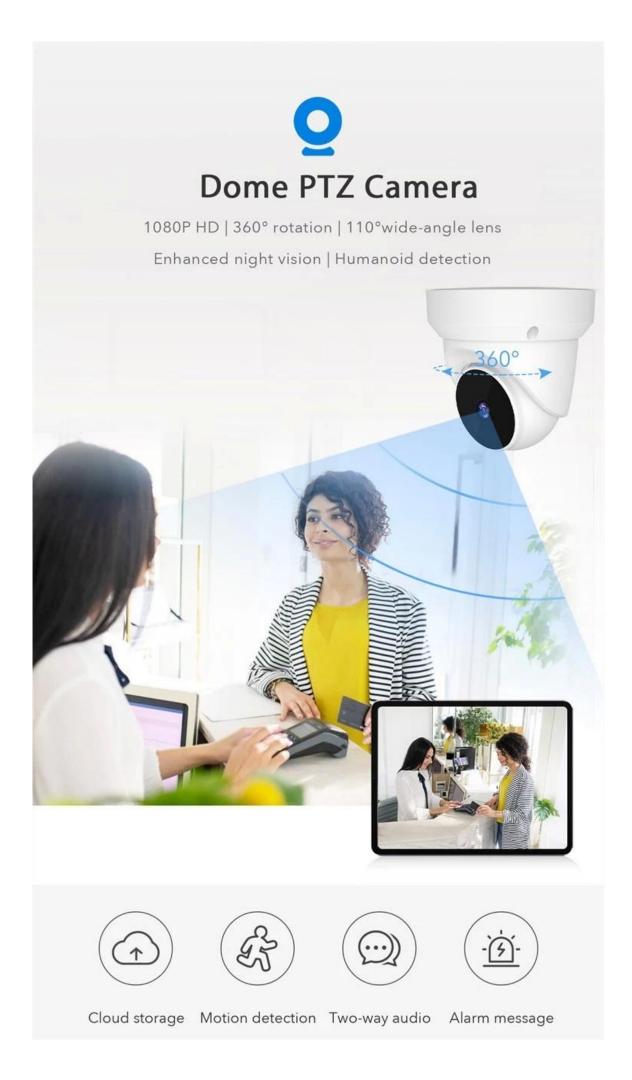

# **One-key alarm function**

Click the button, Sound an alarm"BIUBIU" Intimidate the thief.

110° wide-angle HD optical lens Keep everything in sight

**110°** Wide-angle

300w

# New style and New design of concept

V380 APP remote control

WiFi wireless connection

Plug and play

355° all angle rotation

SD card

Cloud storage

Our Srvice