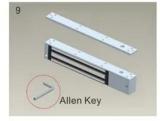

Fix the mounting plate on the door frame according to the holes drilled earlier.

Use Allen key to screw the lock body on the mounting plate.

Close the door to test holding force. The angle between armature plate and magnetic lock can be adjusted by adding or reducing washers.

After all the appropriate procedures, the holding force can be maximized. Finally, fix the tamper screw.

Drill a hole Inside: Diameter is 8mm Outside: Diameter is16mm

Drill a hole Inside: Diameter is 8mm Outside: Diameter is 12.7mm