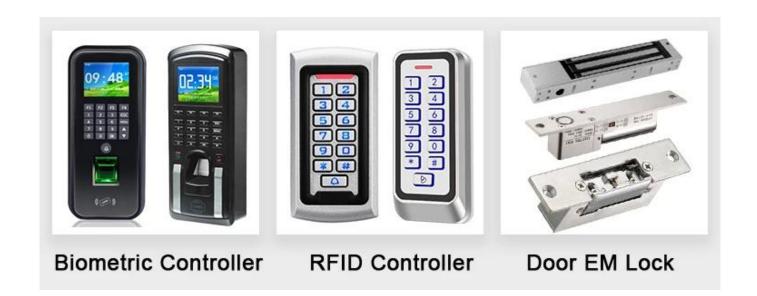

# You May Need

## **Complete Door Access Control Solution Provider**

**RFID Card** 

RFID Key fob

**RFID Wristband** 

**RFID Reader** 

Long Distance UHF Reader

Access Control Reader