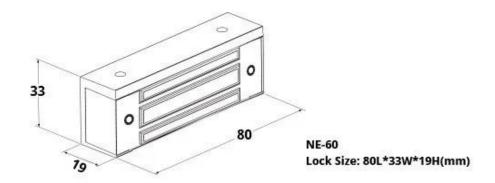

#### **Aluminum Shell**

Shell with high strength alloy material, anode hardening treatment.

- Input Voltage: DC12V, OR DC24 (CAN BE CUSTOMIZED)

- Holding Force: 60kgs (120lbs)

Suitable for: Showcase, Cabinet Door etc.Finishes for shell: Anodized Aluninum