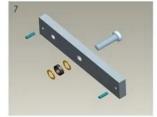

Mark screw positions of armature plate and magnetic lock on door leaf and door frame respectively.

Drill holes based on the marked positions.

Make a combination based on the picture.

Strike the pin into the armature plate slightly (to avoid movement).

Make a combination based on the picture (add washer accordingly). The rubber ring must be added.

Place the rubber ring between armature plate and door leaf.

Use Allen key to remove the mounting plate from lock body.