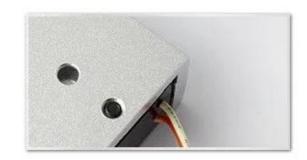

#### **Aluminum Shell**

Shell with high strength alloy material, anode hardening treatment.

- Input Voltage: DC12V, OR DC24 (CAN BE CUSTOMIZED)

- Holding Force: 60kgs (120lbs)

Suitable for: Showcase, Cabinet Door etc.Finishes for shell: Anodized Aluninum

Finishes for Magnetic: ZINCFinishes for Armor: Zinc