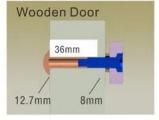

After all the appropriate procedures, the holding force can be maximized. Finally, fix the tamper screw.

Drill a hole Inside: Diameter is 8mm Outside: Diameter is16mm

Drill a hole Inside: Diameter is 8mm Outside: Diameter is 12.7mm