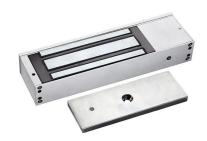

# Mini Single Door Magnetic Lock

## **Stable Holding Force**

magnetic locks have 60kg(100 lbs) linear pulling force.

#### **Aluminum Shell**

Shell with high strength alloy material, anode hardening treatment.

- Input Voltage: DC12V, OR DC24 (CAN BE CUSTOMIZED)

- Holding Force: 60kgs (120lbs)

Suitable for: Showcase, Cabinet Door etc.Finishes for shell: Anodized Aluninum