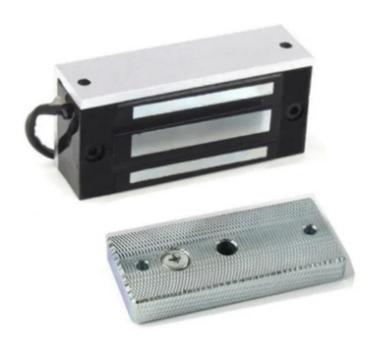

# Mini Single Door Magnetic Lock

## **Stable Holding Force**

magnetic locks have 60kg(100 lbs) linear pulling force.

#### **Aluminum Shell**

Shell with high strength alloy material, anode hardening treatment.

- Input Voltage: DC12V, OR DC24 (CAN BE CUSTOMIZED)

- Holding Force: 60kgs (120lbs)

Suitable for: Showcase, Cabinet Door etc.Finishes for shell: Anodized Aluninum

## special Used to Small Cabinet Door

Saves time and power when installation.