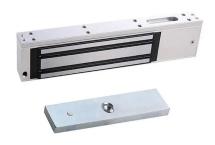

# Mini Single Door Magnetic Lock

## **Stable Holding Force**

magnetic locks have 60kg(100 lbs) linear pulling force.

#### **Aluminum Shell**

Shell with high strength alloy material, anode hardening treatment.

- Input Voltage: DC12V, OR DC24 (CAN BE CUSTOMIZED)

- Holding Force: 60kgs (120lbs)

Suitable for: Showcase, Cabinet Door etc.Finishes for shell: Anodized Aluninum

## **Double Insulation**

Lock body with double insulation treatment.