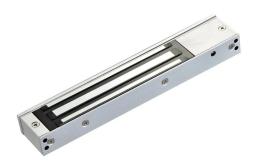

# Mini Single Door Magnetic Lock

## **Stable Holding Force**

magnetic locks have 60kg(100 lbs) linear pulling force.

#### **Aluminum Shell**

Shell with high strength alloy material, anode hardening treatment.

- Input Voltage: DC12V, OR DC24 (CAN BE CUSTOMIZED)

- Holding Force: 60kgs (120lbs)

Suitable for: Showcase, Cabinet Door etc.Finishes for shell: Anodized Aluninum