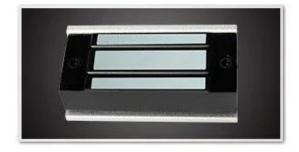

# Mini Single Door Magnetic Lock

## **Stable Holding Force**

magnetic locks have 60kg(100 lbs) linear pulling force.

#### **Aluminum Shell**

Shell with high strength alloy material, anode hardening treatment.

- Input Voltage: DC12V, OR DC24 (CAN BE CUSTOMIZED)

- Holding Force: 60kgs (120lbs)

Suitable for: Showcase, Cabinet Door etc.Finishes for shell: Anodized Aluninum