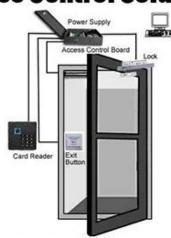

Door, Fire | Proof door





#### **ACM-Y180**

Surface Mounted (180kg / 300LBS) Magnetic Lock 2bolls Fail Safe.Suitable For: Wooden Door, Glass Door, Metal Door, Fire Proof Door.



#### **ACM-Y280**

280kg (600lbs) Single Door Magnetic Lock Suitable For: Wooden Door, Glass Door, Metal Door, Fire Proof Door.





#### **ACM-Y350**

Single Door Magnetic Lock 350kgs (800lbs) Suitable For: Wooden Door, Glass Door, Metal Door, Fire Proof Door.





#### **ACM-Y500**

Single Door Magnetic Lock 500kgs (1000LBS) Suitable For: Wooden Door, Glass Door, Metal Door, Fire Proof Door.



#### **ACM-Y280-W**

Single Door Magnetic Lock 280kgs (600lbs) Waterproof.Suitable For: Wooden Door, Glass Door, Metal Door, Fire Proof Door.

# You May Need

## **Complete Door Access Control Solution Provider**













**RFID Card** 

RFID Key fob

**RFID Wristband** 







**RFID Reader** 

Long Distance UHF Reader

Access Control Reader



#### **ABOUT GOLDBRIDGE**



As a one of leading manufacturer and exporter of RFID products in China, We have been in this field for 20 years already. We have rich production and exportation experience on RFID products. Our strength products are: rfid card, rfid Keyfob, rfid wristband, rfid tag and various rfid reader. We are also the access control solution provider.







Established in 1999, Shenzhen Goldbridge has witnessed the technological innovation from rfid card to rfid tag,the overall change of market products in the past 20 years, and registered "Shenzhen Goldbridge Industrial Co., Ltd." in 1999.

At present, Goldbridge has developed into a Nat