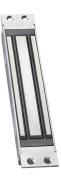

# Mini Single Door Magnetic Lock

## **Stable Holding Force**

magnetic locks have 60kg(100 lbs) linear pulling force.

#### **Aluminum Shell**

Shell with high strength alloy material, anode hardening treatment.

- Input Voltage: DC12V, OR DC24 (CAN BE CUSTOMIZED)

- Holding Force: 60kgs (120lbs)

Suitable for: Showcase, Cabinet Door etc.Finishes for shell: Anodized Aluninum