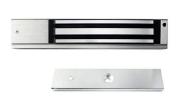

# Mini Single Door Magnetic Lock

## **Stable Holding Force**

magnetic locks have 60kg(100 lbs) linear pulling force.

#### **Aluminum Shell**

Shell with high strength alloy material, anode hardening treatment.

- Input Voltage: DC12V, OR DC24 (CAN BE CUSTOMIZED)

- Holding Force: 60kgs (120lbs)

Suitable for: Showcase, Cabinet Door etc.Finishes for shell: Anodized Aluninum