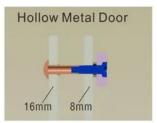

After all the appropriate procedures, the holding force can be maximized. Finally, fix the tamper screw.

Drill a hole Inside: Diameter is 8mm Outside: Diameter is16mm

Drill a hole Inside: Diameter is 8mm Outside: Diameter is 12.7mm