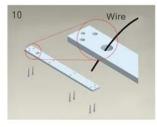

#### STANDARD INSTALLATION STEPS

Professional guidance, Rest assured

1 Template

Fold the plate to 90°.

Close the door first, then place the upper side of template on door frame, while adjust the left side next to the door leaf.

Mark screw positions of armature plate and magnetic lock on door leaf and door frame respectively.

Drill holes based on the marked positions.

Make a combination based on the picture.

Strike the pin into the armature plate slightly (to avoid movement).