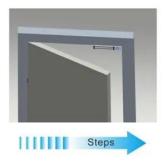

# **Instalation Diagram**

#### STANDARD INSTALLATION STEPS

Professional guidance, Rest assured

1 Template

Fold the plate to 90°.

Close the door first, then place the upper side of template on door frame, while adjust the left side next to the door leaf.