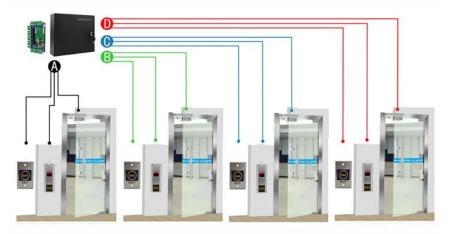

#### ACM-WEG04

Four doors 1 way: Control 4doors (Enter by Swipe cards and Exit by Push button)

# Scope of Application