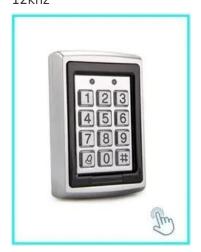

#### **ACM-Y280**

Surface mounted magnetic lock (280kg/600lbs)

**ACM-Y806-5A** 

Power supply 5A for access control

**ACM225** 

Touch Keypad RFID Access Control 12khz

**ACM-210** 

Metal Waterproof RFID Wiegand Access Control