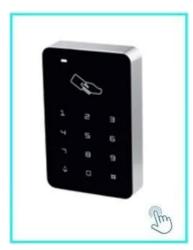

#### **ACM-Y280**

Surface mounted magnetic lock (280kg/600lbs)

**ACM-Y806-5A** 

Power supply 5A for access control

**ACM225** 

Touch Keypad RFID Access Control 12khz

**ACM-210** 

Metal Waterproof RFID Wiegand Access Control