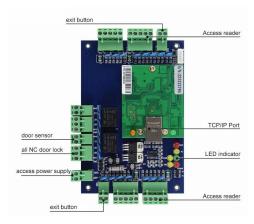

#### ACM-WEG04

Four doors 1 way: Control 4doors (Enter by Swipe cards and Exit by Push button)