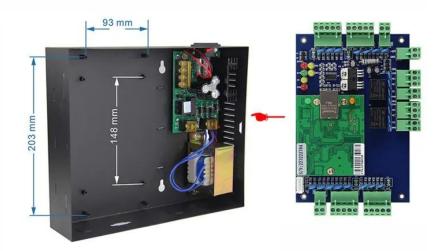

# 85V-265V Large Access Power supply max contain 24pcs access control board

5A Current power supply

Built-in reverse surge protection and Shortcircuit protection function.

This power supply is suitable for building intercom, various entrances access control, particularly suitable for all kinds of electric locks

#### Kindly remind:

All network control board must configure with access power supply. 1 board for 1 power supply