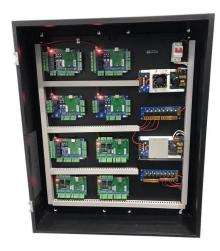

# 85V-265V Large Access Power supply max contain 24pcs access control board

5A Current power supply

Built-in reverse surge protection and Shortcircuit protection function.

This power supply is suitable for building intercom, various entrances access control, particularly suitable for all kinds of electric locks

#### Kindly remind:

All network control board must configure with access power supply. 1 board for 1 power supply

#### ACM-WEG04

Four doors 1 way: Control 4doors (Enter by Swipe cards and Exit by Push button)