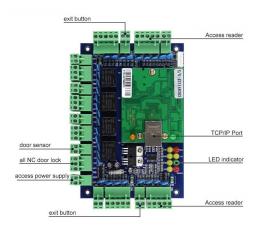

#### ACM-WEG04

Four doors 1 way: Control 4doors (Enter by Swipe cards and Exit by Push button)