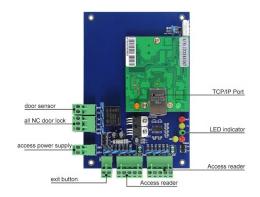

#### ACM-WEG04

Four doors 1 way: Control 4doors (Enter by Swipe cards and Exit by Push button)