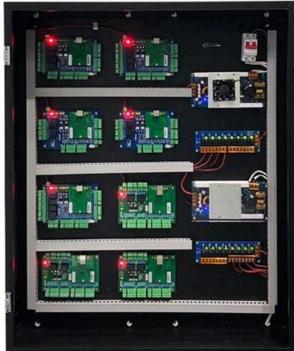

# 85V-265V Large Access Power supply max contain 24pcs access control board

5A Current power supply

Built-in reverse surge protection and Shortcircuit protection function.

This power supply is suitable for building intercom, various entrances access control, particularly suitable for all kinds of electric locks

#### Kindly remind:

All network control board must configure with access power supply. 1 board for 1 power supply

#### ACM-WEG04

Four doors 1 way: Control 4doors (Enter by Swipe cards and Exit by Push button)