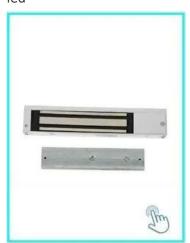

#### **ACM-Y280**

Surface mounted magnetic lock (280kg/600lbs)

**ACM-Y806-5A** 

Power supply 5A for access control

**ACM225** 

Touch Keypad RFID Access Control 12khz

**ACM-210** 

Metal Waterproof RFID Wiegand Access Control