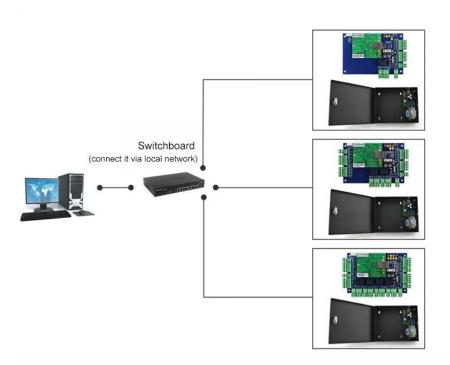

#### ACM-WEG04

Four doors 1 way: Control 4doors (Enter by Swipe cards and Exit by Push button)

# Scope of Application