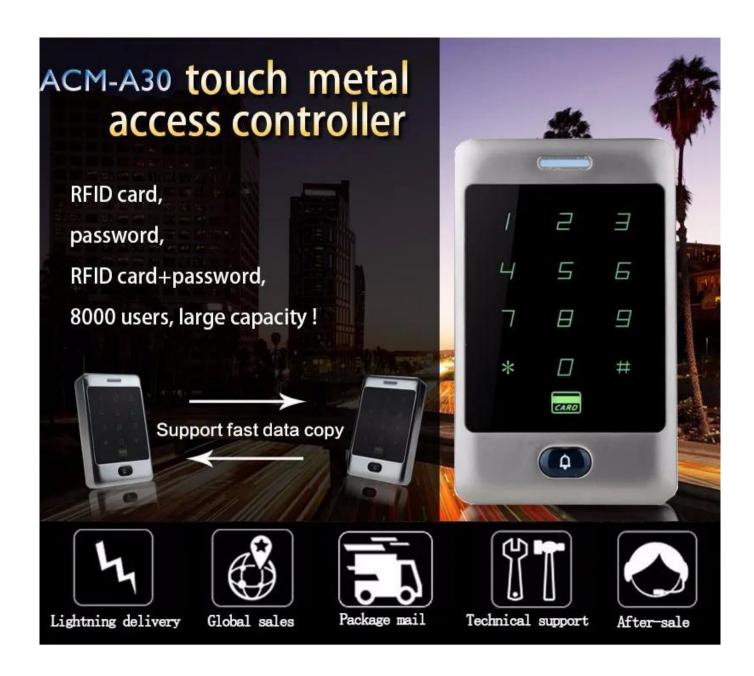

# Wiegand Touch-Screen Waterproof security door lock standalone access card systems RFID Card Keypad Reader Access Control System

ACM-A30 Waterproof metal Standalone Access Controller, for single door entrance, with card reader and keyboard input in one function, Support Wiegand output&input, can be used as a card reader. Built-in data memory, quickly identify proximity readers

# Advantage

- 1.completely independent access control, directly through the keyboard to achieve password, card management and other functions.
- 2.supports Wiegand 26 output&input, can be used as a card reader.
- 3.support card, password, card with password three seed certification management.
- 4.reader sensor with high sensitivity, less than 0.1 seconds.
- 5.supports a password to open the door, stand-alone card capacity up to 8000.
- 6.high-quality stainless steel materials, with tamper alarm and door sensor alarm

# **Product function** Touch panel, doorbell button Metal case with blue backlight WG26/34 input/output Support Card, Pin, Card + PIN Full programming from the keypad Humanized tamper alarm function Can set up a management card Active and passive lock signal output Imported double point relay output signal Contactless for RFID transponder technology Connection for external release button (Exit button) Memory capacity: 8000 user cards and 1 passwords Does not need to connect on computer, it can works alone The same series of access control support data copy and backup Can be used when the password read head and one machine