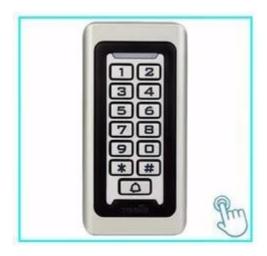

# Wiegand Touch-Screen Waterproof security door lock standalone access card systems RFID Card Keypad Reader Access Control System

ACM-A30 Waterproof metal Standalone Access Controller, for single door entrance, with card reader and keyboard input in one function, Support Wiegand output&input, can be used as a card reader. Built-in data memory, quickly identify proximity readers

# **Product function** Touch panel, doorbell button Metal case with blue backlight WG26/34 input/output Support Card, Pin, Card + PIN Full programming from the keypad Humanized tamper alarm function Can set up a management card Active and passive lock signal output Imported double point relay output signal Contactless for RFID transponder technology Connection for external release button (Exit button) Memory capacity: 8000 user cards and 1 passwords Does not need to connect on computer, it can works alone The same series of access control support data copy and backup Can be used when the password read head and one machine

# **Product Show**

ACM-A30 Metal Standalone Rfid Door Access Control Capacity of Cards 8000 Users with Metal Keypad and LED Indicators