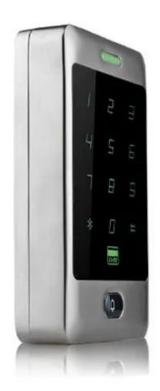

# Wiegand Touch-Screen Waterproof security door lock standalone access card systems RFID Card Keypad Reader Access Control System

ACM-A30 Waterproof metal Standalone Access Controller, for single door entrance, with card reader and keyboard input in one function, Support Wiegand output&input, can be used as a card reader. Built-in data memory, quickly identify proximity readers

# **Product function** Touch panel, doorbell button Metal case with blue backlight WG26/34 input/output Support Card, Pin, Card + PIN Full programming from the keypad Humanized tamper alarm function Can set up a management card Active and passive lock signal output Imported double point relay output signal Contactless for RFID transponder technology Connection for external release button (Exit button) Memory capacity: 8000 user cards and 1 passwords Does not need to connect on computer, it can works alone The same series of access control support data copy and backup Can be used when the password read head and one machine

# **Product Show**

ACM-A30 Metal Standalone Rfid Door Access Control Capacity of Cards 8000 Users with Metal Keypad and LED Indicators