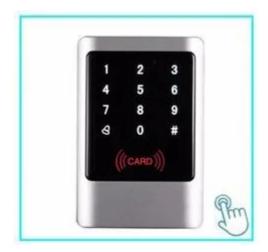

# **Product function** Touch panel, doorbell button Metal case with blue backlight WG26/34 input/output Support Card, Pin, Card + PIN Full programming from the keypad Humanized tamper alarm function Can set up a management card Active and passive lock signal output Imported double point relay output signal Contactless for RFID transponder technology Connection for external release button (Exit button) Memory capacity: 8000 user cards and 1 passwords Does not need to connect on computer, it can works alone The same series of access control support data copy and backup Can be used when the password read head and one machine

# **Product Show**

ACM-A30 Metal Standalone Rfid Door Access Control Capacity of Cards 8000 Users with Metal Keypad and LED Indicators