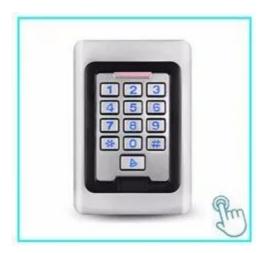

# Wiegand Touch-Screen Waterproof security door lock standalone access card systems RFID Card Keypad Reader Access Control System

ACM-A30 Waterproof metal Standalone Access Controller, for single door entrance, with card reader and keyboard input in one function, Support Wiegand output&input, can be used as a card reader. Built-in data memory, quickly identify proximity readers

# **Product function** Touch panel, doorbell button Metal case with blue backlight WG26/34 input/output Support Card, Pin, Card + PIN Full programming from the keypad Humanized tamper alarm function Can set up a management card Active and passive lock signal output Imported double point relay output signal Contactless for RFID transponder technology Connection for external release button (Exit button) Memory capacity: 8000 user cards and 1 passwords Does not need to connect on computer, it can works alone The same series of access control support data copy and backup Can be used when the password read head and one machine

# **Product Show**

ACM-A30 Metal Standalone Rfid Door Access Control Capacity of Cards 8000 Users with Metal Keypad and LED Indicators