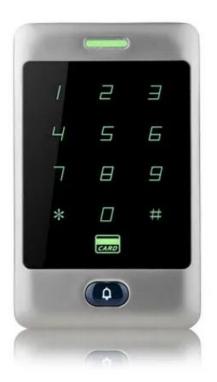

# **Product Show**

ACM-A30 Metal Standalone Rfid Door Access Control Capacity of Cards 8000 Users with Metal Keypad and LED Indicators