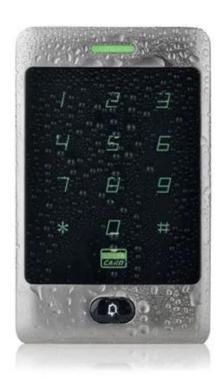

## **Detailed Image**

Supports Wiegand 26/34 output, can be used as a card reader door access control

Attention when electronically contrlled lock must be transferred to 0seconds delay,to prevent burning of electric lock.