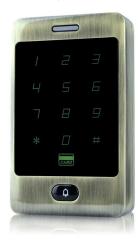

# **Product Show**

ACM-A30 Metal Standalone Rfid Door Access Control Capacity of Cards 8000 Users with Metal Keypad and LED Indicators

# **Product function** Touch panel, doorbell button Metal case with blue backlight WG26/34 input/output Support Card, Pin, Card + PIN Full programming from the keypad Humanized tamper alarm function Can set up a management card Active and passive lock signal output Imported double point relay output signal Contactless for RFID transponder technology Connection for external release button (Exit button) Memory capacity: 8000 user cards and 1 passwords Does not need to connect on computer, it can works alone The same series of access control support data copy and backup Can be used when the password read head and one machine