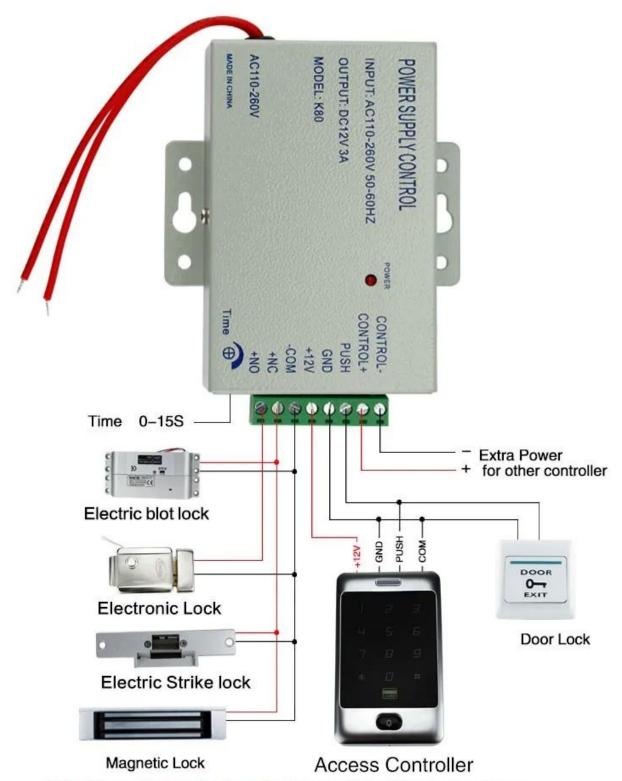

## **Detailed Image**

Supports Wiegand 26/34 output, can be used as a card reader door access control

Attention when electronically contrlled lock must be transferred to 0seconds delay,to prevent burning of electric lock.