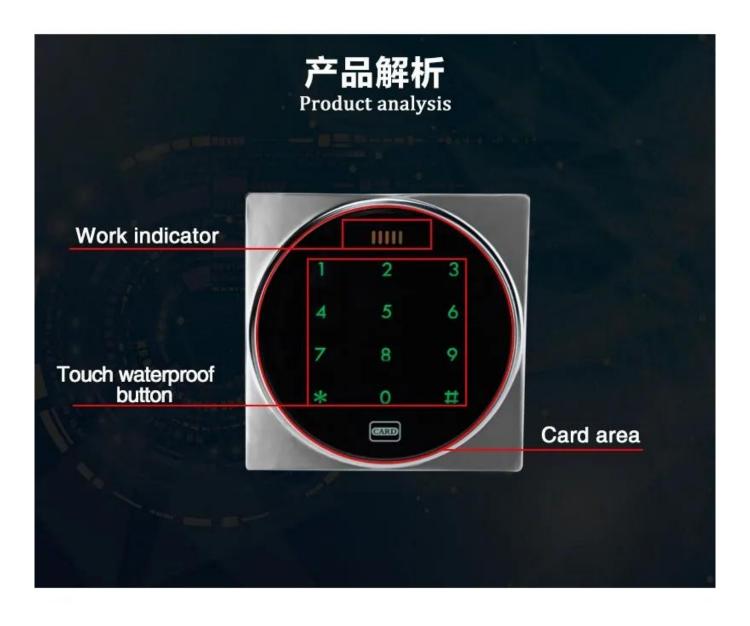

# Product function

Touch panel, doorbell button 5 4 Metal case with blue backlight WG26/34 input/output 7 8 Support Card, Pin, Card + PIN \* 0 Full programming from the keypad CARD Humanized tamper alarm function Can set up a management card Active and passive lock signal output Imported double point relay output signal Contactless for RFID transponder technology Connection for external release button (Exit button) Memory capacity: 8000 user cards and 1 passwords Does not need to connect on computer, it can works alone The same series of access control support data copy and backup Can be used when the password read head and one machine