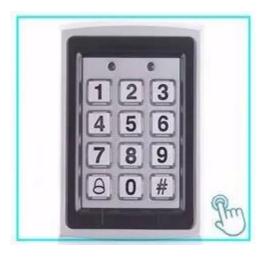

#### Waterproof IP68 Metal Case RFID 125KHZ ID Keypad Single Door Stand-alone Access Control

ACM-A88 Waterproof metal Standalone Access Controller, for single door entrance, with card reader and keyboard input in one function, Support Wiegand output&input, can be used as a card reader. Built-in data memory, quickly identify proximity readers

# **Product Show**

ACM-A88 Metal Standalone Rfid Door Access Control Capacity of Cards 8000 Users with Metal Keypad and LED Indicators