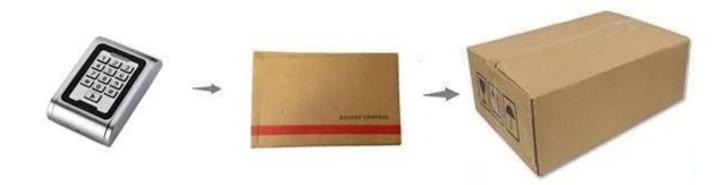

# Packing & Delivery

Shipping Way

We have strong cooperation with DHL, FEDEX, TNT, UPS, EMS, Forwarder by SEA and By AIR You also can choose your own shipping forwarder.

Packaging

Keypad access control packaging: 1 unit per box, 50pcs per carton, Carton size : 45\*31\*28cm , Gross Weight :16kg.