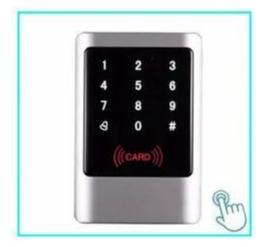

# Product function

Touch panel, doorbell button 5 4 Metal case with blue backlight WG26/34 input/output 7 8 Support Card, Pin, Card + PIN \* 0 Full programming from the keypad CARD Humanized tamper alarm function Can set up a management card Active and passive lock signal output Imported double point relay output signal Contactless for RFID transponder technology Connection for external release button (Exit button) Memory capacity: 8000 user cards and 1 passwords Does not need to connect on computer, it can works alone The same series of access control support data copy and backup Can be used when the password read head and one machine