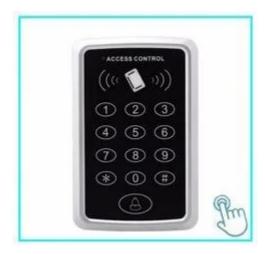

# **Product Show**

ACM-A88 Metal Standalone Rfid Door Access Control Capacity of Cards 8000 Users with Metal Keypad and LED Indicators

# Product function

Touch panel, doorbell button 5 4 Metal case with blue backlight WG26/34 input/output 7 8 Support Card, Pin, Card + PIN \* 0 Full programming from the keypad CARD Humanized tamper alarm function Can set up a management card Active and passive lock signal output Imported double point relay output signal Contactless for RFID transponder technology Connection for external release button (Exit button) Memory capacity: 8000 user cards and 1 passwords Does not need to connect on computer, it can works alone The same series of access control support data copy and backup Can be used when the password read head and one machine