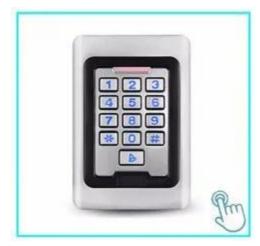

# **Product Show**

ACM-A88 Metal Standalone Rfid Door Access Control Capacity of Cards 8000 Users with Metal Keypad and LED Indicators

# Product function

Touch panel, doorbell button 5 4 Metal case with blue backlight WG26/34 input/output 7 8 Support Card, Pin, Card + PIN \* 0 Full programming from the keypad CARD Humanized tamper alarm function Can set up a management card Active and passive lock signal output Imported double point relay output signal Contactless for RFID transponder technology Connection for external release button (Exit button) Memory capacity: 8000 user cards and 1 passwords Does not need to connect on computer, it can works alone The same series of access control support data copy and backup Can be used when the password read head and one machine