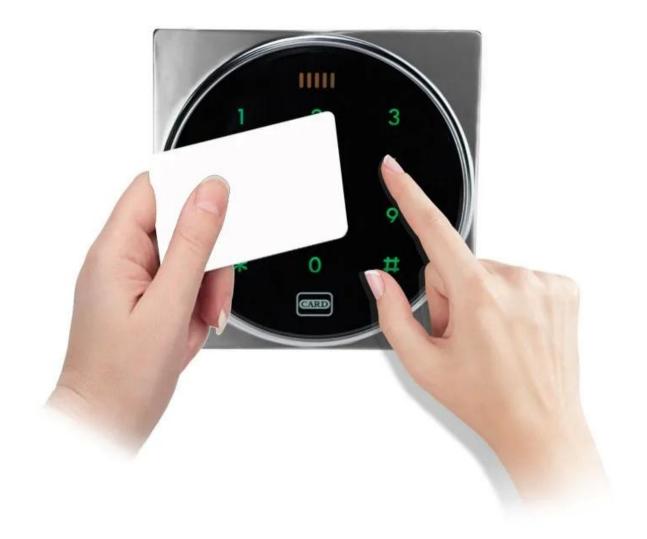

#### **Detailed Image**

Supports Wiegand 26 output, can be used as a card reader door access control