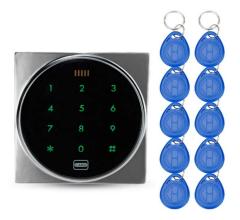

#### Waterproof IP68 Metal Case RFID 125KHZ ID Keypad Single Door Stand-alone Access Control

ACM-A88 Waterproof metal Standalone Access Controller, for single door entrance, with card reader and keyboard input in one function, Support Wiegand output&input, can be used as a card reader. Built-in data memory, quickly identify proximity readers

# **Product Show**

ACM-A88 Metal Standalone Rfid Door Access Control Capacity of Cards 8000 Users with Metal Keypad and LED Indicators