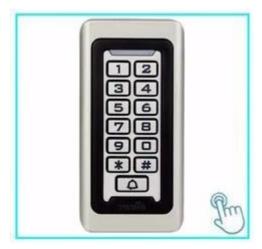

# **Product Show**

ACM-A88 Metal Standalone Rfid Door Access Control Capacity of Cards 8000 Users with Metal Keypad and LED Indicators

# Product function

Touch panel, doorbell button 5 4 Metal case with blue backlight WG26/34 input/output 7 8 Support Card, Pin, Card + PIN \* 0 Full programming from the keypad CARD Humanized tamper alarm function Can set up a management card Active and passive lock signal output Imported double point relay output signal Contactless for RFID transponder technology Connection for external release button (Exit button) Memory capacity: 8000 user cards and 1 passwords Does not need to connect on computer, it can works alone The same series of access control support data copy and backup Can be used when the password read head and one machine