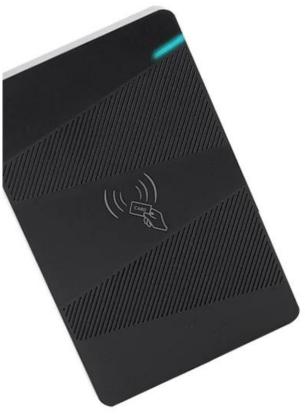

n sp a

i t **ABS Standalone Proximity RFID Card Reader Access Control System** 

# Standalone Access Controller without Keypad

ABS material

Working frequency: 125KHz

User Capacity: 15000

Card reading distance: 1-15cm

Built in WG 26output

With management card (Add/delete card)