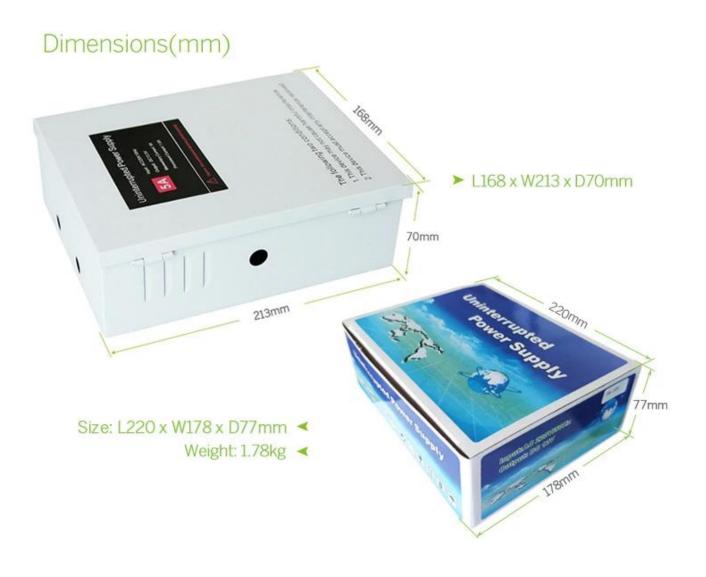

# AC180~235V 5A Uninterrupted Power Supply

5A Current power supply

Built-in reverse surge protection and Shortcircuit protection function.

This power supply is suitable for building intercom, various entrances access control, particularly suitable for all kinds of electric locks

P a a al m е t ₽ a Ð а sn е t ė p t o

## **Detailed Images**



## Application



## Scope of Application



## Packing & Delivery

Every order we will check the quality firstly to ensure our customer get the best product.

Our staff will pack it carefully to avoid the damage of transportation. We will ship every goods out as soon as possible.



## **Shipping Way (Just for new customers reference)**

We are one of the leading exporter of RFID products in China since 2000 years . With rich international trade experience we know the international shipping very well , We know which express or air/sea line is cheap and safe to your country . We can supply various certificate for you to clean your custom to such as CO , FTA , Form F , Form E ...Ect . We wil provide our professional suggestion for your shipping . EXW , FOB , FCT , CIF , CFR ...trade term