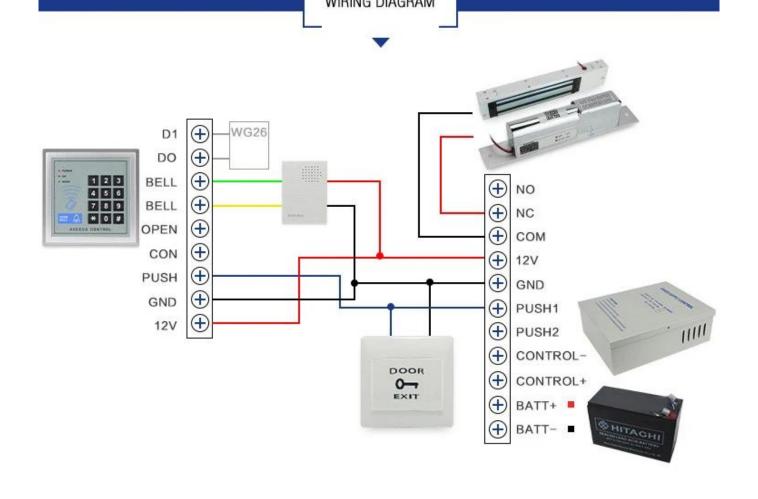

# AC180~235V 5A Uninterrupted Power Supply

5A Current power supply

Built-in reverse surge protection and Shortcircuit protection function.

This power supply is suitable for building intercom, various entrances access control, particularly suitable for all kinds of electric locks

P a a al m е t ₽ a Ð а sn е t ė p t o

## **Detailed Images**



## Application



## Scope of Application



## Packing & Delivery

Every order we will check the quality firstly to ensure our customer get the best product.

Our staff will pack it carefully to avoid the damage of transportation. We will ship every goods out as soon as possible.



## **Shipping Way (Just for new customers reference)**

We are one of the leading exporter of RFID products in China since 2000 years . With rich international trade experience we know the international shipping very well , We know which express or air/sea line is cheap and safe to your country . We can supply various certificate for you to clean your custom to such as CO , FTA , Form F , Form E ...Ect . We wil provide our professional suggestion for your shipping . EXW , FOB , FCT , CIF , CFR ...trade term are ok for us . We