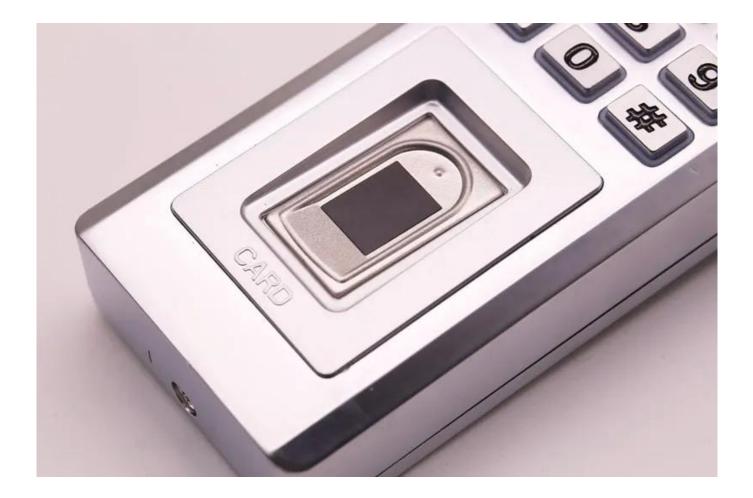

city DOP & 2 & tingVoltage

StandabyCurrent@10mAationCurrentO40℃6℃tingTemperature

□ Ø ₱ ₱ % atingHum idityW ₽ 6 9 rproof D 2 9 ₽ ₽ 8 mm m

, c o d e , o r m u l t i p l e c o m b i n a t i o n m e t h o d t o a c c e s s

### **Product Show**



# THREE METHODS



Fingerprint





Password

Card

# Specification

Card Type:EM/MF/HID/CPU Working Voltage:DC12-24V Operating Humidity:0%—95% Lock Output Load:≤1A Reading Range:2—5cm

KF5

Waterproof:IP68 Operating Current:≤100mA Operating Temperature:-40~60°C Short-circuit Protect Time:≤100us Idle Current:≤35mA



## Description

- Capacity: 10,000 cards/codes & 300 fingerprints
- ♦WG26 input/output
- ◆Access ways: fingerprint, card, code

#### Detailed Image

Supports Wiegand 26/34 output, can be used as a card reader door access control









### **Our Service**

#### Our Service

1. Any inquires will be replied within 24 hours

- 2. Professional manufacturer and supplier, Welcome to visit our website and our factory
- 3.OEM/ODM Available
- 4. High quality, fashin desing, reasonable & competitive price, fast lead time
- 5.After-sale Service :
- A:All products will have been strictly quality checked in house before packing
- B: All products will be well packed before shipping
- C:All our products have 2-3 year warranty if the damage is not caused by human
- 6. Faster delivery : Around  $1 \sim 5$  days for sample order,  $7 \sim 30$  days for bulk order
- 7. Payment : You can pay for the order via : T/T, Western Union, Paypal, Ali trade assurance

8.Shipping: We have strong cooperation with DHL, FEDEX, TNT, UPS, EMS, Forward