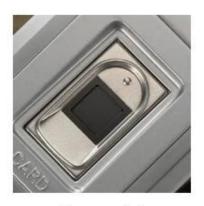

## Description

- Capacity: 10,000 cards/codes & 300 fingerprints
- ♦WG26 input/output
- ◆Access ways: fingerprint, card, code

#### Detailed Image

Supports Wiegand 26/34 output, can be used as a card reader door access control