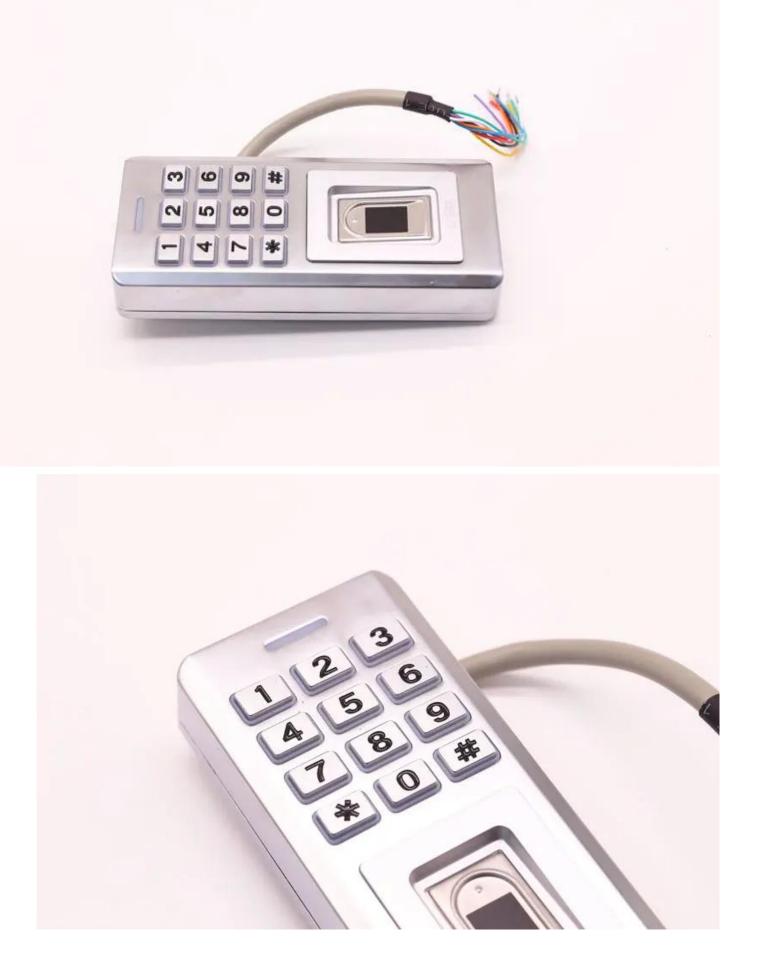

#### Detailed Image

Supports Wiegand 26/34 output, can be used as a card reader door access control