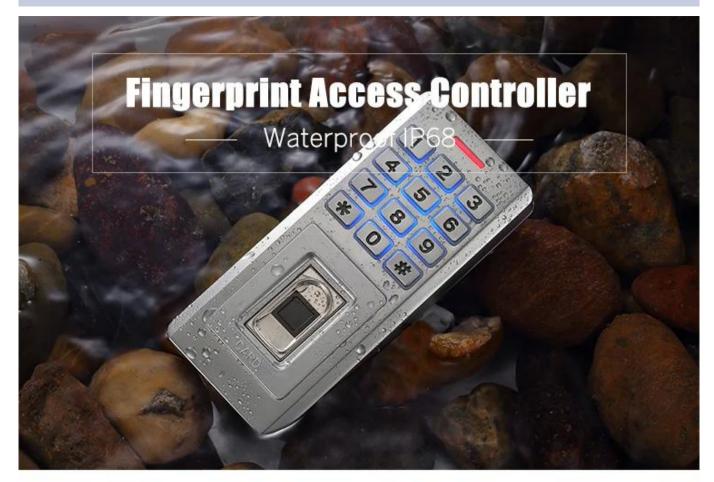

# Specification

Card Type:EM/MF/HID/CPU Working Voltage:DC12-24V Operating Humidity:0%—95% Lock Output Load:≤1A Reading Range:2—5cm

KF5

Waterproof:IP68 Operating Current:≤100mA Operating Temperature:-40~60°C Short-circuit Protect Time:≤100us Idle Current:≤35mA