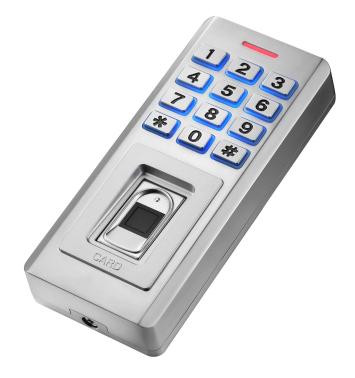

### **Product Show**

### ACM-209D Waterproof Fingerprint Access Controller RFID Reader Door Access Control System

This series of product is a new generation of multi-function standalone access control. It adopts new ARM core 32-bit microprocessor design, which is powerful, stable and reliable. It includes card reader mode and standalone access control mode etc.. Its widely applied to different occasions, such as offices, residential communities, villa, bank and prison etc..