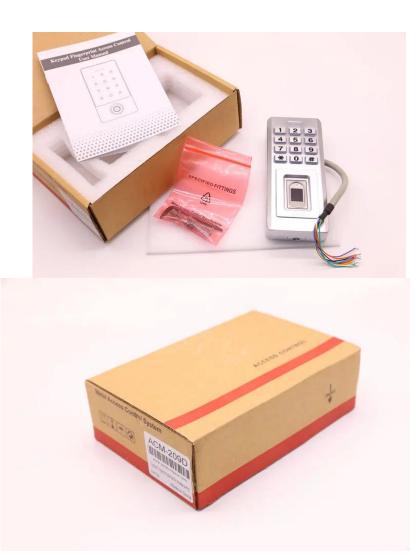

#### Packaging

Keypad access control packaging: 1unit per box, 50pcs per carton, Carton size : 45\*31\*28cm , Gross Weight :16kg.