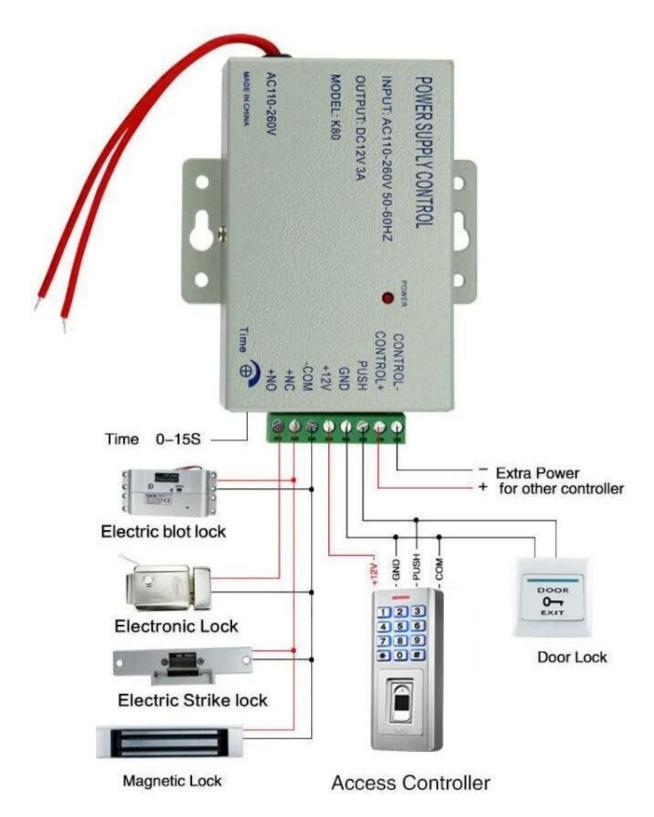

#### Detailed Image

Supports Wiegand 26/34 output, can be used as a card reader door access control