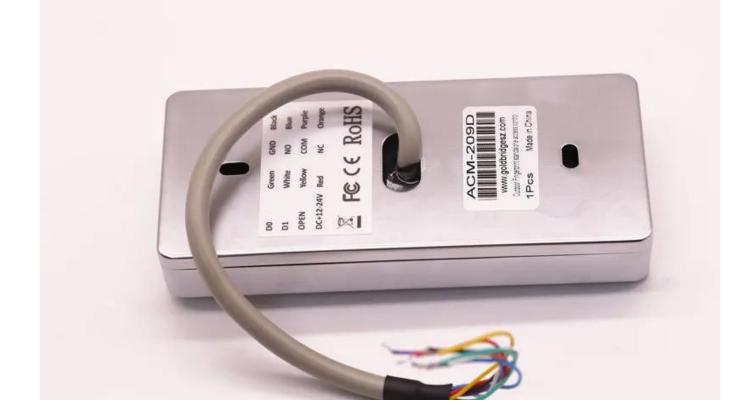

#### Detailed Image

Supports Wiegand 26/34 output, can be used as a card reader door access control