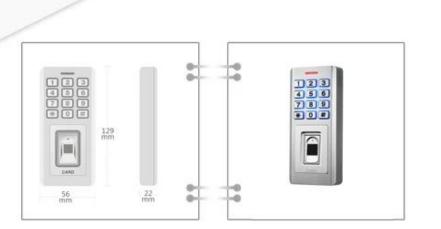

### **Product Show**

# Specification

Card Type:EM/MF/HID/CPU Working Voltage:DC12-24V Operating Humidity:0%—95% Lock Output Load:≤1A Reading Range:2—5cm

KF5

Waterproof:IP68 Operating Current:≤100mA Operating Temperature:-40~60°C Short-circuit Protect Time:≤100us Idle Current:≤35mA