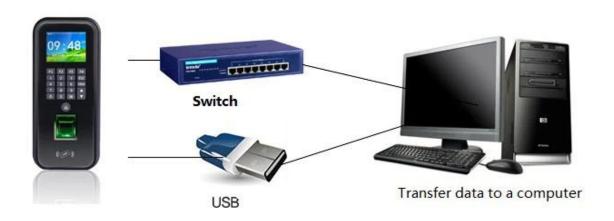

Card (Factory default: EM 125KHz)
- > Metal backlight keypad
- > Contains card reader mode. The transmission format could be adjusted by user.
- > Supports different access ways: Entry by Card + Code or Entry by multi cards
- > Support master added card and deleted card
- > User capacity: 10,000 users





# Metal design & anti-vandal, waterproof up to IP66, suitbale for outdoor use.

Working frequency 125Khz

Card Module EM /MF / CPU(factory default:EM 125KHZ)

User Capacity 10,000 users

Fingerprint Capacity 600

Operating voltage DC 12-24V
Operating current <100mA
Operating Temperature -40°C~60°C

Waterproof IP68

Dimensions L138 x W58 x H26 (mm)

Access Ways Fingerprint, card, code, or multiple combination method to access











#### WIRING DIAGRAM









# communication mode



# Packing & Delivery

Every order we will check the quality firstly to ensure our customer get the best product. Our staff will pack it carefully to avoid the damage of transportation. We will ship every goods out as soon as possible.









**Shipping Way (Just for new customers reference )** 

We are one of the leading exporter of RFID products in China since 2000 years . With rich international trade experience we know the international shipping very well , We know which express or air/sea line is cheap and safe to your country . We can supply various certificate for you to clean your custom to such as CO , FTA , Form F , Form E ...Ect . We wil provide our professional suggestion for your shipping .

TVIN FOR FOT CIF CER toods towns and





#### **OUR FACTORY**



- Access Control