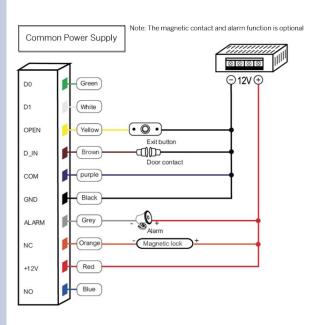

EM / HID Card / 13.56MHz / CPU Card (Factory default: EM 125KHz)
- > Metal backlight keypad
- > Contains card reader mode. The transmission format could be adjusted by user.
- > Supports different access ways: Entry by Card + Code or Entry by multi cards
- > Support master added card and deleted card
- > User capacity: 10,000 users





# Metal design & anti-vandal, waterproof up to IP66, suitbale for outdoor use.

Working frequency 125Khz

Card Module EM /MF / CPU(factory default:EM 125KHZ)

User Capacity 10,000 users

Fingerprint Capacity 600

Operating voltage DC 12-24V
Operating current <100mA
Operating Temperature -40°C~60°C

Waterproof IP68

Dimensions L138 x W58 x H26 (mm)

Access Ways Fingerprint, card, code, or multiple combination method to access











#### WIRING DIAGRAM









# communication mode



# Packing & Delivery

Every order we will check the quality firstly to ensure our customer get the best product. Our staff will pack it carefully to avoid the damage of transportation. We will ship every goods out as soon as possible.









**Shipping Way (Just for new customers reference )** 

We are one of the leading exporter of RFID products in China since 2000 years . With rich international trade experience we know the international shipping very well , We know which express or air/sea line is cheap and safe to your country . We can supply various certificate for you to clean your custom to such as CO , FTA , Form F , Form E ...Ect . We wil provide our professional suggestion for your shipping .

TVIN FOR FOT CIF CER toods towns and





#### **OUR