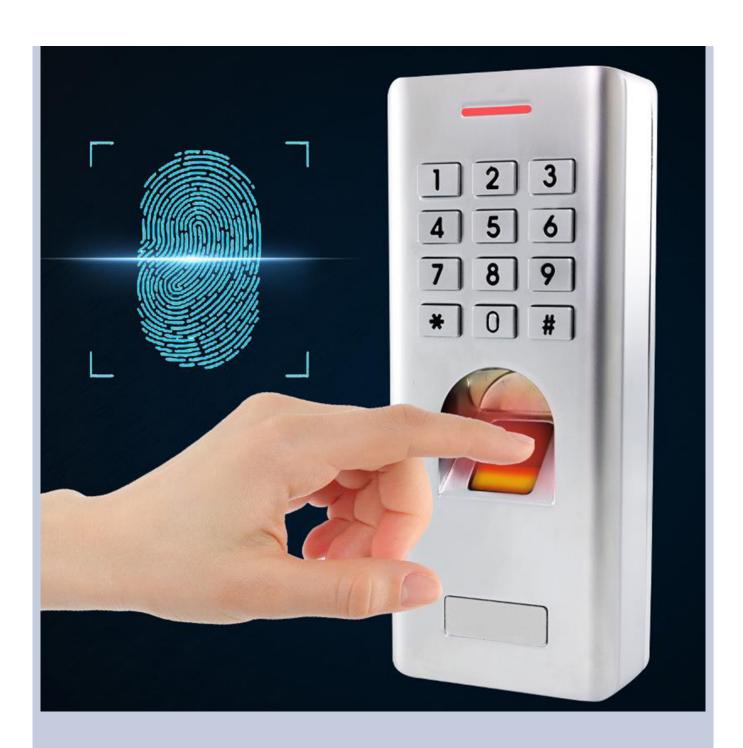

Operating voltage DC 12-24V
Operating current <100mA
Operating Temperature -40°C~60°C

Waterproof IP68

Dimensions L138 x W58 x H26 (mm)

Access Ways Fingerprint, card, code, or multiple combination method to access