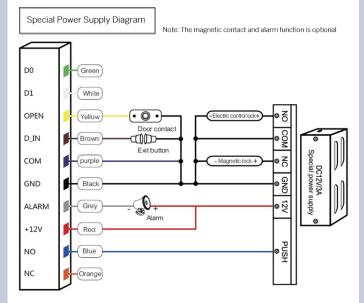

/ HID Card / 13.56MHz / CPU Card (Factory default: EM 125KHz)
- > Metal backlight keypad
- > Contains card reader mode. The transmission format could be adjusted by user.
- > Supports different access ways: Entry by Card + Code or Entry by multi cards
- > Support master added card and deleted card
- > User capacity: 10,000 users





# Metal design & anti-vandal, waterproof up to IP66, suitbale for outdoor use.

Working frequency 125Khz

Card Module EM /MF / CPU(factory default:EM 125KHZ)

User Capacity 10,000 users

Fingerprint Capacity 600

Operating voltage DC 12-24V
Operating current <100mA
Operating Temperature -40°C~60°C

Waterproof IP68

Dimensions L138 x W58 x H26 (mm)

Access Ways Fingerprint, card, code, or multiple combination method to access











#### WIRING DIAGRAM









# communication mode



# Packing & Delivery

Every order we will check the quality firstly to ensure our customer get the best product. Our staff will pack it carefully to avoid the damage of transportation. We will ship every goods out as soon as possible.









**Shipping Way (Just for new customers reference )** 

We are one of the leading exporter of RFID products in China since 2000 years . With rich international trade experience we know the international shipping very well , We know which express or air/sea line is cheap and safe to your country . We can supply various certificate for you to clean your custom to such as CO , FTA , Form F , Form E ...Ect . We wil provide our professional suggestion for your shipping .

TVIN FOR FOT CIF CER toods towns and





#### **OUR FA