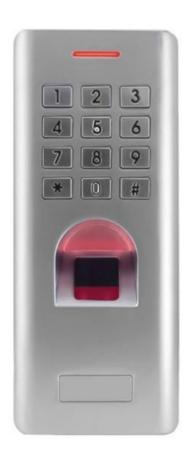

## Outdoor Waterproof Metal Case Biometric Fingerprint RFID Reader For Access Control System

This series of product is a new generation of multi-function standalone access control. It adopts new ARM core 32-bit

#### Features:

- > Read 125KHz EM / HID Card / 13.56MHz / CPU Card (Factory default: EM 125KHz)
- > Metal backlight keypad
- > Contains card reader mode. The transmission format could be adjusted by user.
- > Supports different access ways: Entry by Card + Code or Entry by multi cards
- > Support master added card and deleted card
- > User capacity: 10,000 users

# Metal design & anti-vandal, waterproof up to IP66, suitbale for outdoor use.

Working frequency 125Khz

Card Module EM /MF / CPU(factory default:EM 125KHZ)

User Capacity 10,000 users

Fingerprint Capacity 600