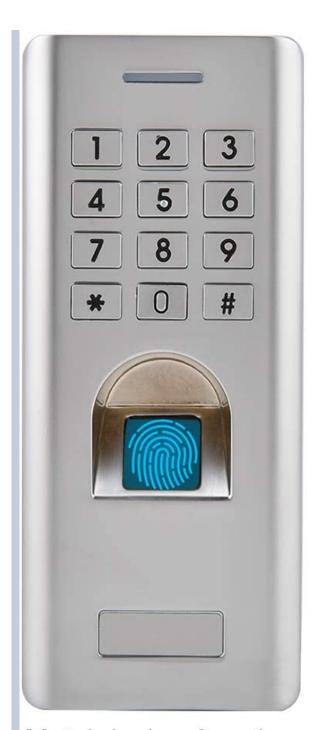

## Outdoor Waterproof Metal Case Biometric Fingerprint RFID Reader For Access Control System

This series of product is a new generation of multi-function standalone access control. It adopts new ARM core 32-bit

#### Features:

- > Read 125KHz EM / HID Card / 13.56MHz / CPU Card (Factory default: EM 125KHz)
- > Metal backlight keypad
- > Contains card reader mode. The transmission format could be adjusted by user.
- > Supports different access ways: Entry by Card + Code or Entry by multi cards
- > Support master added card and deleted card
- > User capacity: 10,000 users

# Metal design & anti-vandal, waterproof up to IP66, suitbale for outdoor use.

Working frequency 125Khz

Card Module EM /MF / CPU(factory default:EM 125KHZ)

User Capacity 10,000 users

Fingerprint Capacity 600

Operating voltage DC 12-24V
Operating current <100mA
Operating Temperature -40°C~60°C

Waterproof IP68

Dimensions L138 x W58 x H26 (mm)

Access Ways Fingerprint, card, code, or multiple combination method to access