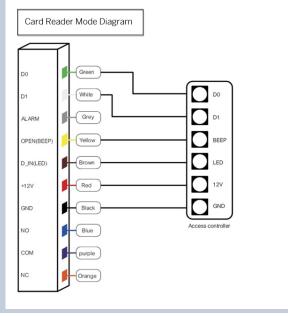

HID Card / 13.56MHz / CPU Card (Factory default: EM 125KHz)
- > Metal backlight keypad
- > Contains card reader mode. The transmission format could be adjusted by user.
- > Supports different access ways: Entry by Card + Code or Entry by multi cards
- > Support master added card and deleted card
- > User capacity: 10,000 users





# Metal design & anti-vandal, waterproof up to IP66, suitbale for outdoor use.

Working frequency 125Khz

Card Module EM /MF / CPU(factory default:EM 125KHZ)

User Capacity 10,000 users

Fingerprint Capacity 600

Operating voltage DC 12-24V
Operating current <100mA
Operating Temperature -40°C~60°C

Waterproof IP68

Dimensions L138 x W58 x H26 (mm)

Access Ways Fingerprint, card, code, or multiple combination method to access











#### WIRING DIAGRAM









# communication mode



# Packing & Delivery

Every order we will check the quality firstly to ensure our customer get the best product. Our staff will pack it carefully to avoid the damage of transportation. We will ship every goods out as soon as possible.









**Shipping Way (Just for new customers reference )** 

We are one of the leading exporter of RFID products in China since 2000 years . With rich international trade experience we know the international shipping very well , We know which express or air/sea line is cheap and safe to your country . We can supply various certificate for you to clean your custom to such as CO , FTA , Form F , Form E ...Ect . We wil provide our professional suggestion for your shipping .

TVIN FOR FOT CIF CER toods towns and





#### **OUR FACT