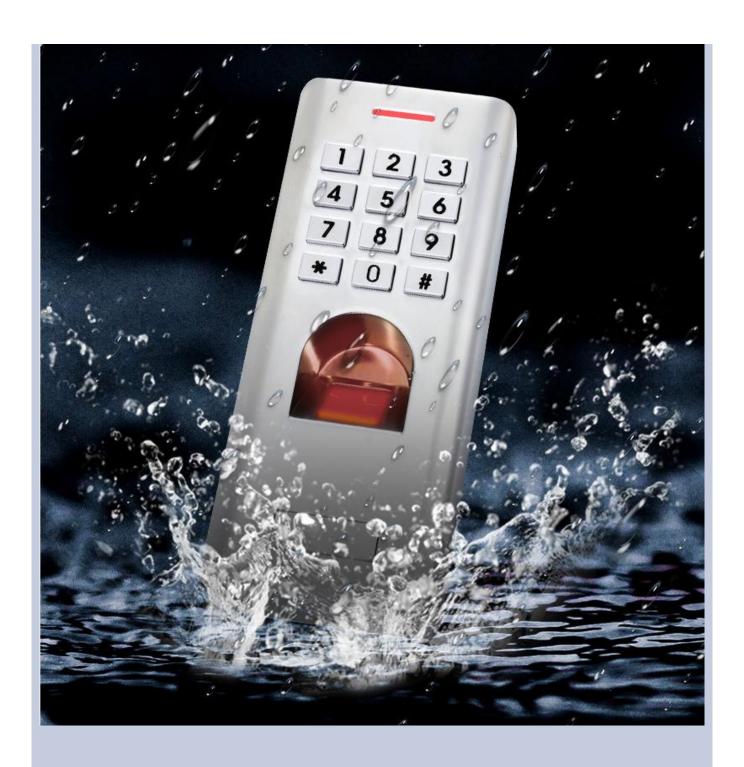

# Metal design & anti-vandal, waterproof up to IP66, suitbale for outdoor use.

Working frequency 125Khz

Card Module EM /MF / CPU(factory default:EM 125KHZ)

User Capacity 10,000 users

Fingerprint Capacity 600

Operating voltage DC 12-24V
Operating current <100mA
Operating Temperature -40°C~60°C

Waterproof IP68

Dimensions L138 x W58 x H26 (mm)

Access Ways Fingerprint, card, code, or multiple combination method to access