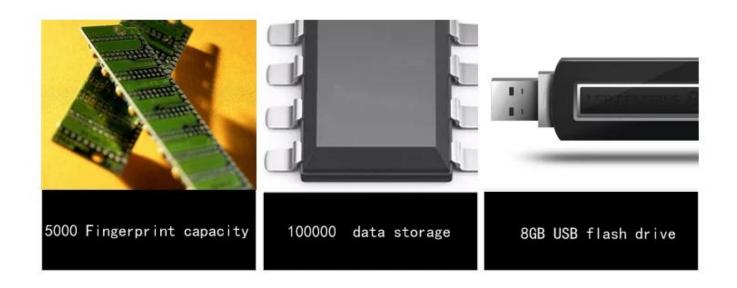

# Metal design & anti-vandal, waterproof up to IP66, suitbale for outdoor use.

Working frequency 125Khz

Card Module EM /MF / CPU(factory default:EM 125KHZ)

User Capacity 10,000 users

Fingerprint Capacity 600