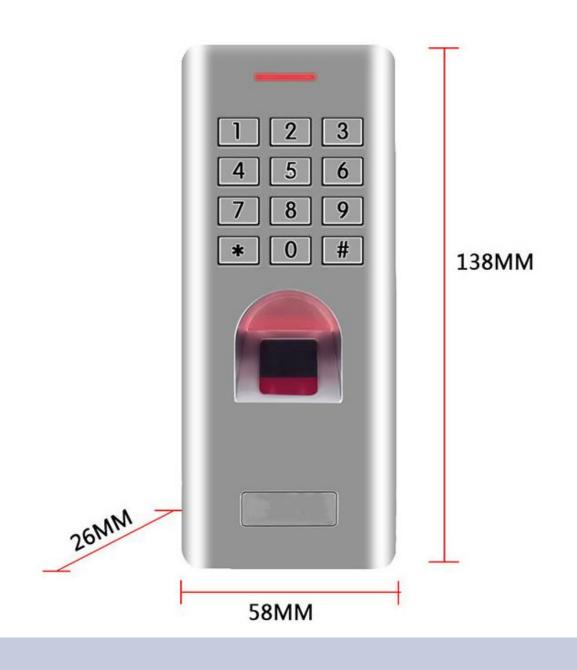

Operating voltage DC 12-24V
Operating current <100mA
Operating Temperature -40°C~60°C

Waterproof IP68

Dimensions L138 x W58 x H26 (mm)

Access Ways Fingerprint, card, code, or multiple combination method to access