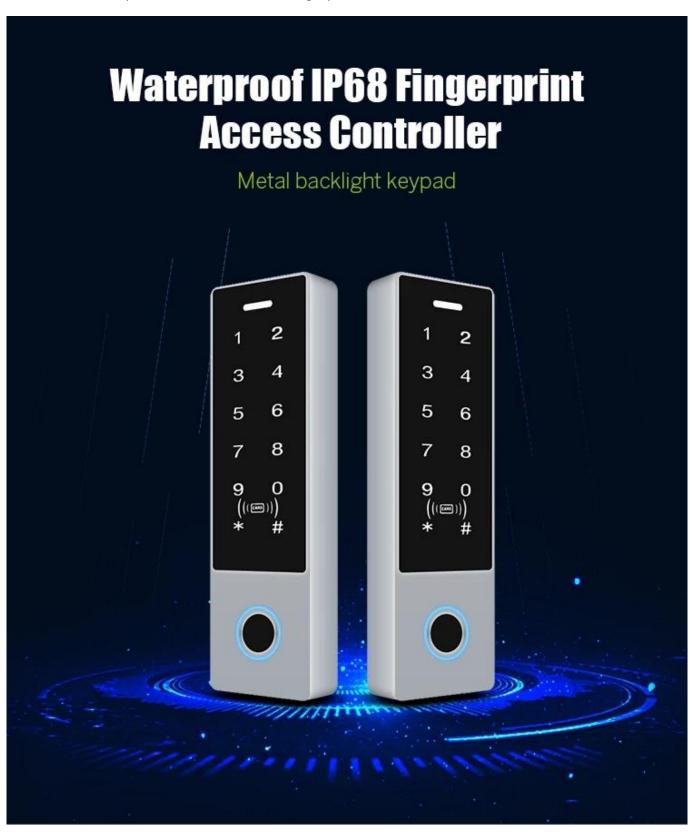

#### **ACM-209M Waterproof ID Based Outdoor Fingerprint Access Control**

- > Read 125KHz EM / HID Card / 13.56MHz Mifare / CPU Card (Factory default: EM 125KHz)
- > Metal backlight keypad

P ħ D

Ð

b A

m

- > Contains card reader mode. The transmission format could be adjusted by user.
- > Supports different access ways: Entry by Card + Code or Entry by multi cards
- > Support master added card and deleted card

# Product Advantages

5ACM-209M Waterproof ID Based Outdoor Fingerprint Access Control

🖄 .completely independent access control, can directly implement user passwords, Fingerprint, card 2management and other functions

 $\frac{12}{2}$  keyboard input, support card, password, fingerprint open the door

Supports two modes of operation, normal mode and safe mode 4.supports three user levels 1. Ordinary users 2. Security User 3. Advanced users

 $\mathbf{b}$ .reader sensor with high sensitivity, less than 0.1 seconds 6.supports a password to open the door, stand-alone card capacity up to 1000

7.high-quality nickel alloy metal material, having a tamper alarm and door sensor alarm functions 8.exit button and doorbell input function

## **Product Show**

ACM-209M Waterproof ID Based Outdoor Fingerprint Access Control