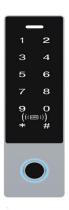

#### **ACM-209M Waterproof ID Based Outdoor Fingerprint Access Control**

- > Read 125KHz EM / HID Card / 13.56MHz Mifare / CPU Card (Factory default: EM 125KHz)
- > Metal backlight keypad

P ħ D

Ð

b A

m

- > Contains card reader mode. The transmission format could be adjusted by user.
- > Supports different access ways: Entry by Card + Code or Entry by multi cards
- > Support master added card and deleted card

# Product Advantages

5ACM-209M Waterproof ID Based Outdoor Fingerprint Access Control

🖄 .completely independent access control, can directly implement user passwords, Fingerprint, card 2management and other functions

 $\frac{12}{2}$  keyboard input, support card, password, fingerprint open the door

Supports two modes of operation, normal mode and safe mode 4.supports three user levels 1. Ordinary users 2. Security User 3. Advanced users

 $\mathbf{b}$ .reader sensor with high sensitivity, less than 0.1 seconds 6.supports a password to open the door, stand-alone card capacity up to 1000

7.high-quality nickel alloy metal material, having a tamper alarm and door sensor alarm functions 8.exit button and doorbell input function