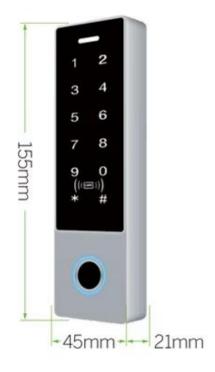

tely independent access control, can directly implement user passwords, Fingerprint, card 2management and other functions

 $\frac{12}{2}$  keyboard input, support card, password, fingerprint open the door

Supports two modes of operation, normal mode and safe mode 4.supports three user levels 1. Ordinary users 2. Security User 3. Advanced users

 $\mathbf{b}$ .reader sensor with high sensitivity, less than 0.1 seconds 6.supports a password to open the door, stand-alone card capacity up to 1000

7.high-quality nickel alloy metal material, having a tamper alarm and door sensor alarm functions 8.exit button and doorbell input function

## **Product Show**

ACM-209M Waterproof ID Based Outdoor Fingerprint Access Control



# THREE METHODS







Fingerprint

Password

Card

# Dimensions(mm)





## Packing & Delivery

#### **Shipping Way**

We have strong cooperation with DHL, FEDEX, TNT, UPS, EMS, Forwarder by SEA and By AIR You also can choose your own shipping forwarder.

Packaging

Keypad access control packaging: Normal packing

## You might like

We are manufacturers of professional access control, we have a complete product access control system as follows:







#### **ACM223**

RFID touch keyboard and keyboard access control, capacity EM 125/4000 US 125Khz

#### **ACM209-NW**

Keyboard Access control to a metal RFID (not waterproof) door,  $125 \mathrm{Khz}$  EM

#### **ACM208**

RFID reader with single waterproof door and access control







#### **ACM210**

Access control with single RFID metal door (not waterproof)

#### **ACM225**

RFID touch control access con