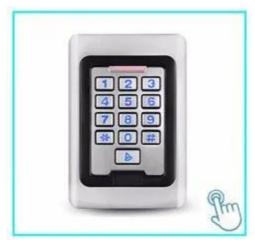

## **Product Show**

ACM-209M Waterproof ID Based Outdoor Fingerprint Access Control