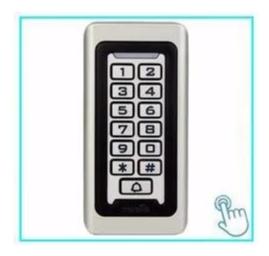

## **Product Show**

ACM-209M Waterproof ID Based Outdoor Fingerprint Access Control