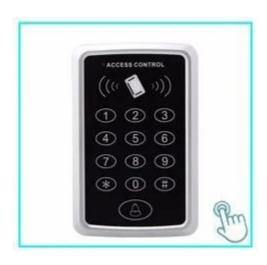

## **Product Show**

ACM-209M Waterproof ID Based Outdoor Fingerprint Access Control

#### **ACM-209M Waterproof ID Based Outdoor Fingerprint Access Control**

- > Read 125KHz EM / HID Card / 13.56MHz Mifare / CPU Card (Factory default: EM 125KHz)
- > Metal backlight keypad

P ħ D

Ð

b A

m

- > Contains card reader mode. The transmission format could be adjusted by user.
- > Supports different access ways: Entry by Card + Code or Entry by multi cards
- > Support master added card and deleted card