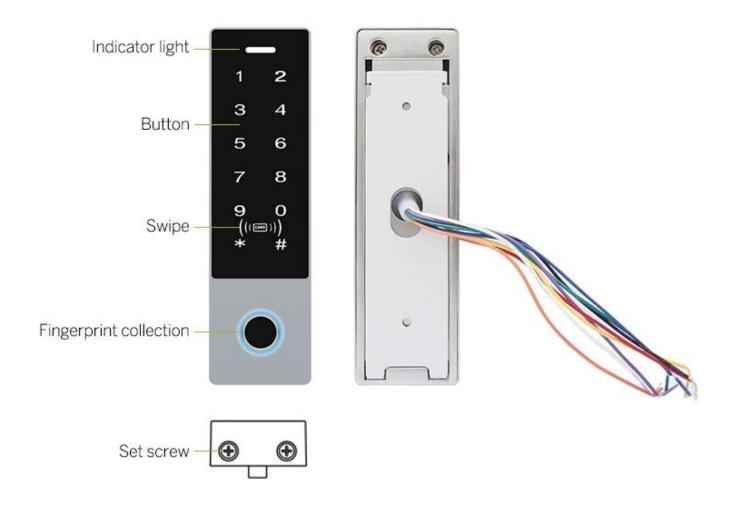

## **Product Show**

ACM-209M Waterproof ID Based Outdoor Fingerprint Access Control