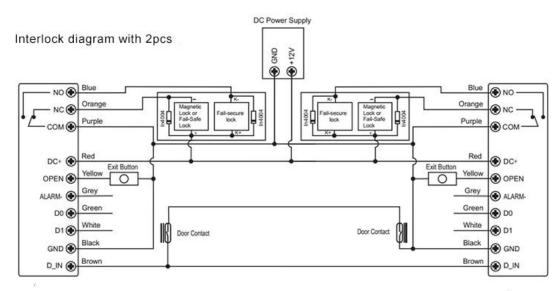

and other functions

keyboard input, support card, password, fingerprint open the door

**B**.supports two modes of operation, normal mode and safe mode 4.supports three user levels 1. **B**ORDINARY USER 2. Security User 3. Advanced users

s.reader sensor with high sensitivity, less than 0.1 seconds 6.supports a password to open the door, stand-alone card capacity up to 1000

high-quality nickel alloy metal material, having a tamper alarm and door sensor alarm functions
 exit button and doorbell input function

# **Product Show**

ACM-209R Waterproof IP 66 Fingerprint Standalone Access Control







# IP66 Waterproof

 $-40\,^{\circ}\text{C}$  Operating Temperature





Wiegand 26~44bits (default 26bits)





#### Diagram with DC power supply:



#### Diagram with Access Power supply,







# Packing & Delivery

# **Shipping Way**

We have strong cooperation with DHL, FEDEX, TNT, UPS, EMS, Forwarder by SEA and By AIR You also can choose your own shipping forwarder.

Packaging

Keypad access control packaging: Normal packing

# You might like

We are manufacturers of professional access control, we have a complete product access control system as follows:







# **ACM223**

RFID touch keyboard and keyboard access control, capacity EM 125/4000 US 125Khz

#### **ACM209-NW**

Keyboard Access control to a metal RFID (not waterproof) door,  $125 \mathrm{Khz}$  EM

## **ACM208**

RFID reader with single waterproof door and access control







## **ACM210**

Access control with single RFID metal door (not waterproof)

## **ACM225**

RFID touch control access control, 125Khz E