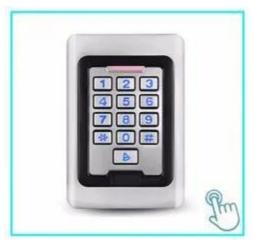

# Product Advantages

P B OV 6

fn fn

CM-209R Waterproof IP 66 Fingerprint Standalone Access Control

completely independent access control, can directly implement user passwords, Fingerprint,card management and other functions

# **Product Show**

ACM-209R Waterproof IP 66 Fingerprint Standalone Access Control