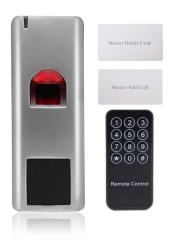

# ACM-209R Waterproof IP 66 Fingerprint Standalone Access Control

> Read 125KHz EM > Operate by infrared remote> Support multi access ways: Card+Fingerprint> 2000 card users and 300 fingerprint users> Relay output, exit button, alarm, door contact, Wiegand output

keyboard input, support card, password, fingerprint open the door

**B**.supports two modes of operation, normal mode and safe mode 4.supports three user levels 1. **B**ORDINARY USER 2. Security User 3. Advanced users

s.reader sensor with high sensitivity, less than 0.1 seconds 6.supports a password to open the door, stand-alone card capacity up to 1000

high-quality nickel alloy metal material, having a tamper alarm and door sensor alarm functions
 exit button and doorbell input function