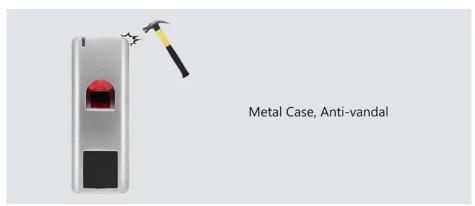

s.reader sensor with high sensitivity, less than 0.1 seconds 6.supports a password to open the door, stand-alone card capacity up to 1000

high-quality nickel alloy metal material, having a tamper alarm and door sensor alarm functions
 exit button and doorbell input function