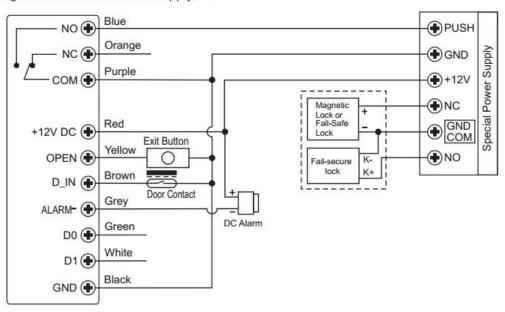

t and other functions

keyboard input, support card, password, fingerprint open the door

**B**.supports two modes of operation, normal mode and safe mode 4.supports three user levels 1. **B**ORDINARY USER 2. Security User 3. Advanced users

s.reader sensor with high sensitivity, less than 0.1 seconds 6.supports a password to open the door, stand-alone card capacity up to 1000

high-quality nickel alloy metal material, having a tamper alarm and door sensor alarm functions
 exit button and doorbell input function

# **Product Show**

ACM-209R Waterproof IP 66 Fingerprint Standalone Access Control







# IP66 Waterproof

 $-40\,^{\circ}\text{C}$  Operating Temperature





Wiegand 26~44bits (default 26bits)





#### Diagram with DC power supply:



#### Diagram with Access Power supply,







# Packing & Delivery

# **Shipping Way**

We have strong cooperation with DHL, FEDEX, TNT, UPS, EMS, Forwarder by SEA and By AIR You also can choose your own shipping forwarder.

Packaging

Keypad access control packaging: Normal packing

# You might like

We are manufacturers of professional access control, we have a complete product access control system as follows:







# **ACM223**

RFID touch keyboard and keyboard access control, capacity EM 125/4000 US 125Khz

#### **ACM209-NW**

Keyboard Access control to a metal RFID (not waterproof) door,  $125 \mathrm{Khz}$  EM

## **ACM208**

RFID reader with single waterproof door and access control







## **ACM210**

Access control with single RFID metal door (not waterproof)

## **ACM225**

RFID touch control access control, 125Khz