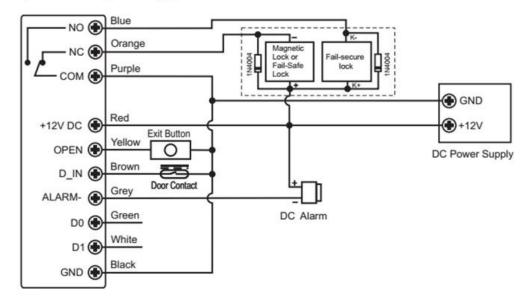

user passwords, Fingerprint,card management and other functions

keyboard input, support card, password, fingerprint open the door

**B**.supports two modes of operation, normal mode and safe mode 4.supports three user levels 1. **B**ORDINARY USER 2. Security User 3. Advanced users

s.reader sensor with high sensitivity, less than 0.1 seconds 6.supports a password to open the door, stand-alone card capacity up to 1000

high-quality nickel alloy metal material, having a tamper alarm and door sensor alarm functions
 exit button and doorbell input function

# **Product Show**

ACM-209R Waterproof IP 66 Fingerprint Standalone Access Control







# IP66 Waterproof

 $-40\,^{\circ}\text{C}$  Operating Temperature





Wiegand 26~44bits (default 26bits)





#### Diagram with DC power supply:



#### Diagram with Access Power supply,







# Packing & Delivery

# **Shipping Way**

We have strong cooperation with DHL, FEDEX, TNT, UPS, EMS, Forwarder by SEA and By AIR You also can choose your own shipping forwarder.

Packaging

Keypad access control packaging: Normal packing

# You might like

We are manufacturers of professional access control, we have a complete product access control system as follows:







# **ACM223**

RFID touch keyboard and keyboard access control, capacity EM 125/4000 US 125Khz

#### **ACM209-NW**

Keyboard Access control to a metal RFID (not waterproof) door,  $125 \mathrm{Khz}$  EM

## **ACM208**

RFID reader with single waterproof door and access control







## **ACM210**

Access control with single RFID metal door (not waterproof)

## **ACM225**