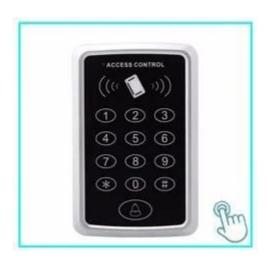

# ACM-209R Waterproof IP 66 Fingerprint Standalone Access Control

> Read 125KHz EM > Operate by infrared remote> Support multi access ways: Card+Fingerprint> 2000 card users and 300 fingerprint users> Relay output, exit button, alarm, door contact, Wiegand output

# **Product Show**

ACM-209R Waterproof IP 66 Fingerprint Standalone Access Control