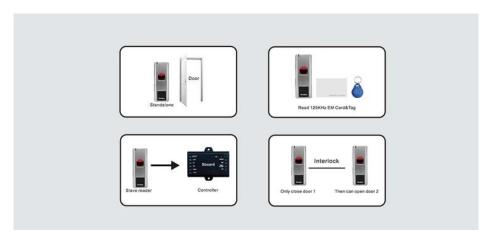

# Product Advantages

P B OV 6

fn fn

CM-209R Waterproof IP 66 Fingerprint Standalone Access Control

completely independent access control, can directly implement user passwords, Fingerprint,card management and other functions

keyboard input, support card, password, fingerprint open the door

**B**.supports two modes of operation, normal mode and safe mode 4.supports three user levels 1. **B**ORDINARY USER 2. Security User 3. Advanced users