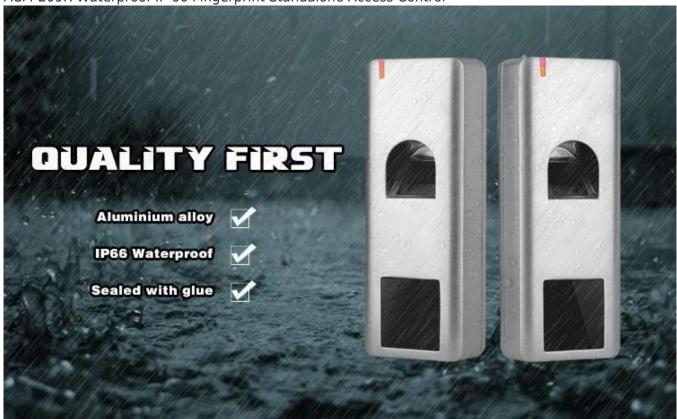

# IP66 Waterproof

 $-40\,^{\circ}\text{C}$  Operating Temperature

Wiegand 26~44bits (default 26bits)