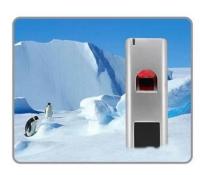

# ACM-209R Waterproof IP 66 Fingerprint Standalone Access Control

> Read 125KHz EM > Operate by infrared remote> Support multi access ways: Card+Fingerprint> 2000 card users and 300 fingerprint users> Relay output, exit button, alarm, door contact, Wiegand output

# **Product Show**

ACM-209R Waterproof IP 66 Fingerprint Standalone Access Control