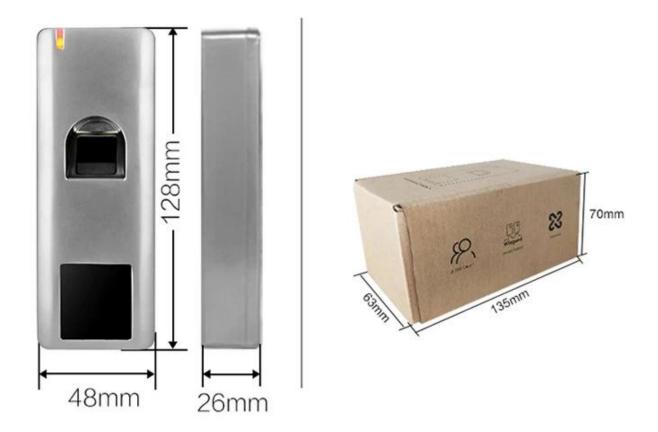

d other functions

keyboard input, support card, password, fingerprint open the door

**B**.supports two modes of operation, normal mode and safe mode 4.supports three user levels 1. **B**ORDINARY USER 2. Security User 3. Advanced users

s.reader sensor with high sensitivity, less than 0.1 seconds 6.supports a password to open the door, stand-alone card capacity up to 1000

high-quality nickel alloy metal material, having a tamper alarm and door sensor alarm functions
 exit button and doorbell input function

# **Product Show**

ACM-209R Waterproof IP 66 Fingerprint Standalone Access Control







# IP66 Waterproof

 $-40\,^{\circ}\text{C}$  Operating Temperature





Wiegand 26~44bits (default 26bits)





#### Diagram with DC power supply:



#### Diagram with Access Power supply,







# Packing & Delivery

# **Shipping Way**

We have strong cooperation with DHL, FEDEX, TNT, UPS, EMS, Forwarder by SEA and By AIR You also can choose your own shipping forwarder.

Packaging

Keypad access control packaging: Normal packing

# You might like

We are manufacturers of professional access control, we have a complete product access control system as follows:







# **ACM223**

RFID touch keyboard and keyboard access control, capacity EM 125/4000 US 125Khz

#### **ACM209-NW**

Keyboard Access control to a metal RFID (not waterproof) door,  $125 \mathrm{Khz}$  EM

## **ACM208**

RFID reader with single waterproof door and access control







## **ACM210**

Access control with single RFID metal door (not waterproof)

## **ACM225**

RFID touch control access control, 125Khz EM,