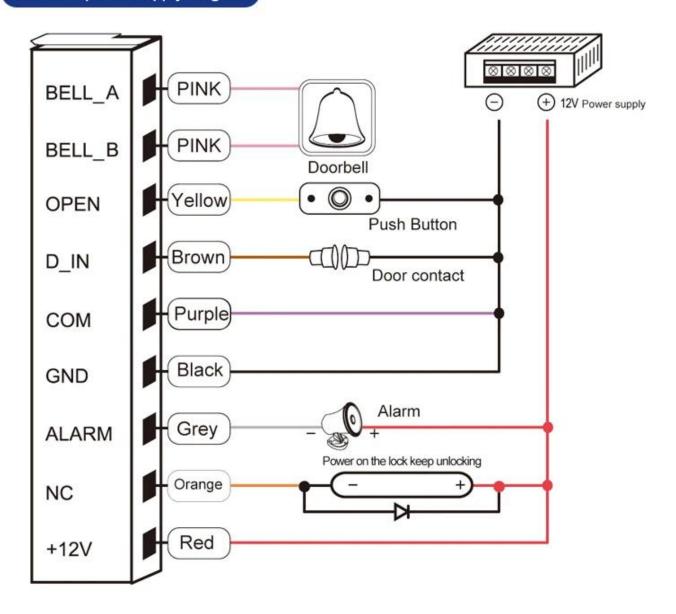

# Product description



# **Touch Screen Standalone Access Controller**



Reading Range: 2~5cm

Card type: EM

User Capacity: 2000





Wiegand 26: Output & Input



### Common power supply diagram



### Special power supply diagram



### Our service

#### Our service

- 1. Any request will be answered within 24 hours
- 2. Professional manufacturer and supplier, welcome to visit our website and factory
- 3. OEM / ODM available
- 4. High quality, fashin desing, reasonable and competitive price, quick delivery time
- 5. after sales service:
- A: All products will have been strictly checked in-house before packing
- B: All the products will be well packed before shipping
- C: All our products have a 2-3 year warranty if the damage is not caused by the human being
- 6. Faster delivery: about  $1 \sim 5$  days for sample order,  $7 \sim 30$  days for bulk order
- 7. Payment: you can pay for the order through: T / T, Western Union, Paypal, Ali commercial insurance 8. Shipping: we have a s