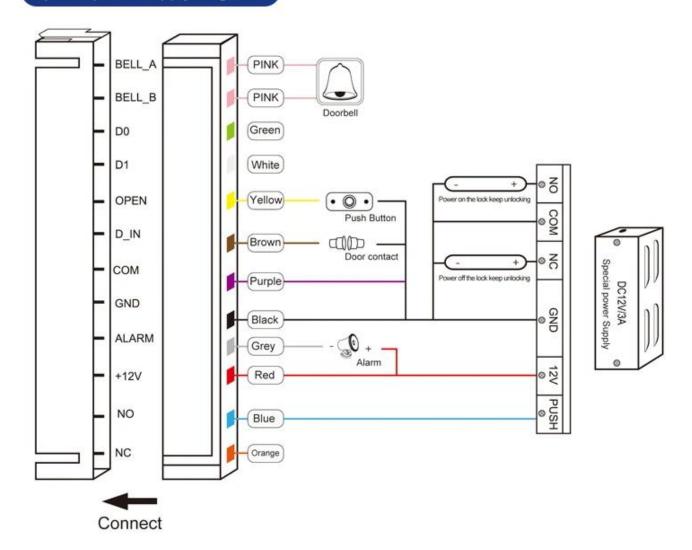

# Product description



# **Touch Screen Standalone Access Controller**



Reading Range: 2~5cm

Card type: EM

User Capacity: 2000





Wiegand 26: Output & Input



### Common power supply diagram



### Special power supply diagram



### Our service

#### Our service

- 1. Any request will be answered within 24 hours
- 2. Professional manufacturer and supplier, welcome to visit our website and factory
- 3. OEM / ODM available
- 4. High quality, fashin desing, reasonable and competitive price, quick delivery time
- 5. after sales service:
- A: All products will have been strictly checked in-house before packing
- B: All the products will be well packed before shipping
- C: All our products have a 2-3 year warranty if the damage is not caused by the human being
- 6. Faster delivery: about  $1 \sim 5$  days for sample order,  $7 \sim 30$  days for bulk order
- 7. Payment: you can pay for the order through: T / T, Western Union, Paypal, Ali commercial insurance 8. Shipping: we have a strong cooperation with DHL, FEDEX, T