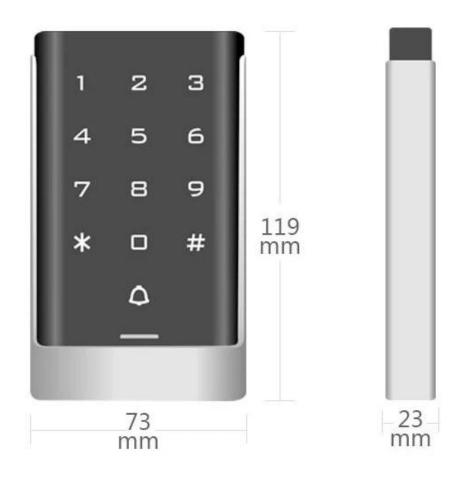

# **Touch Screen Standalone Access Controller**

Reading Range: 2~5cm

Card type: EM

User Capacity: 2000

Wiegand 26: Output & Input